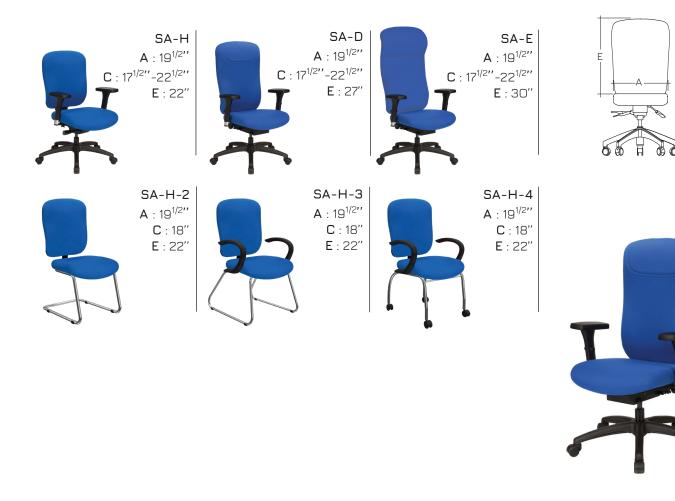

## TECHNICAL SPECIFICATIONS

- 6 models offered in 3 backrest heights, with the following configurations :
  - 3 ergonomic including 1 available in stool version with footring
  - 3 with four-leg with casters, sled or cantilever frame
- Seat and backrest made of steel tubing with high resilience moulded and cut foam, upholstered using the Suspension technique
- Black nylon resin or polished aluminum star base with casters equipped with a dust protector
- Side-chair frames made of round metal tubing (7/8" Ø, 14 gauge), finished with black sandex paint or polished chrome
- Options include 3 seat sizes, seat slider, inflatable lumbar support, ratchet backrest, etc.
- 9 types of mechanisms with choice of gas lifts offering an extended range of seat height adjustment
- Wide choice of fixed and adjustable armrest models