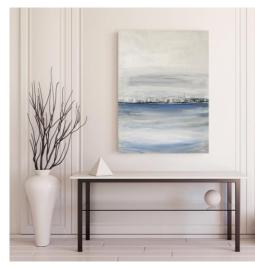

The ART Of.....

Relaxation

Wall Decor Seascapes | Abstracts

Harbor Lights / JAM20975

# Harbor Lights

Harbor Lights / JAM20975

About the Seascape

A contemporary seascape depicting the simplicity of silver skies over the horizon. This serene painting print on canvas features a cool pallet of ice blue, pale blue, a hint of navy, light gray and white.