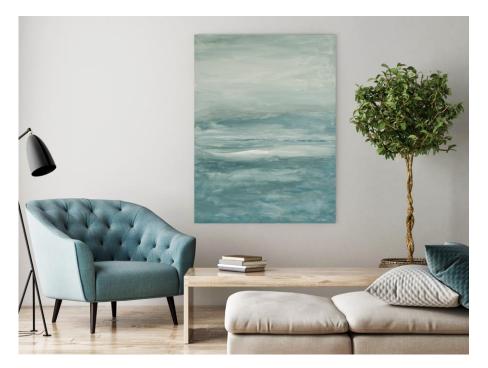

The ART Of.....

Relaxation

Wall Decor Seascapes | Abstracts

Harbor Lights / JAM20975

# Harbor Lights

Harbor Lights / JAM20975

About the Seascape

A contemporary seascape depicting the simplicity of silver skies over the horizon. This serene painting print on canvas features a cool pallet of ice blue, pale blue, a hint of navy, light gray and white.