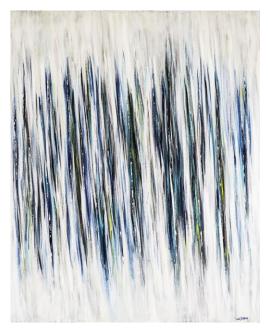

# Harbor Lights

Harbor Lights / JAM20975

About the Seascape

A contemporary seascape depicting the simplicity of silver skies over the horizon. This serene painting print on canvas features a cool pallet of ice blue, pale blue, a hint of navy, light gray and white.