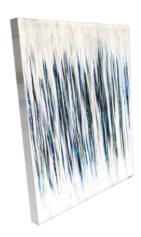

READY-TO-HANG ART PRINTS ON CANVAS

Wall Decor Seascapes | Abstracts

Time And Space / JAM20440

Time And Space / JAM20440

# Time And Space

About the Abstract

A refined geometric abstract that makes a subtle statement in cool shades of midnight, sky blue, gray and white.

Prints on Canvas

READY-TO-HANG ART PRINTS ON CANVAS

Wall Decor Seascapes | Abstracts