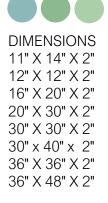

### **Dimensions**

11" X 14" X 2"

12" X 12" X 2"

16" X 20" X 2"

20" X 30" X 2"

30" X 30" X 2" 30" x 40" x 2"

36" X 36" X 2"

36" X 48" X 2"

11" X 14" X 2" 12" X 12" X 2" 16" X 20" X 2" 20" X 30" X 2" 30" X 30" X 2" 30" x 40" x 2"

30" x 40" x 2" 36" X 36" X 2" 36" X 48" X 2"

Prints on Canvas

READY-TO-HANG ART PRINTS ON CANVAS

Wall Decor Seascapes | Abstracts