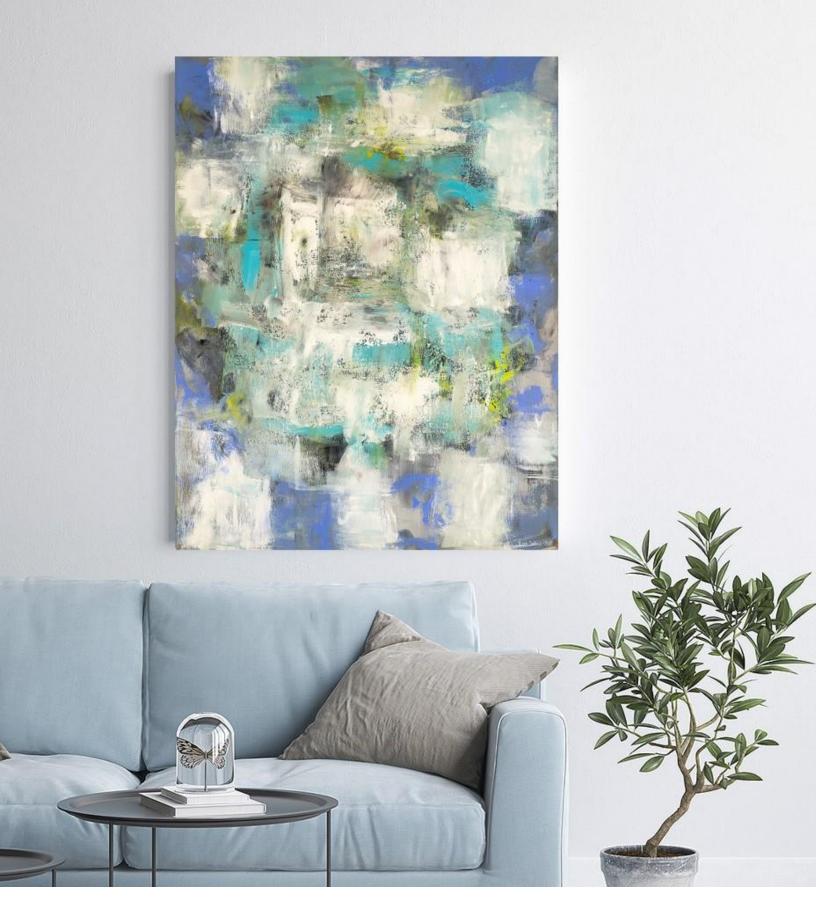

Wall Decor Seascapes | Abstracts

Ocean Garden / JAM20233

### Ocean Garden

Ocean Garden / JAM20233

About the Abstract

This lineal abstract features a view of multi-color water and movement in a cool pallet of charcoal, deep turquoise, cobalt blue and lime against a muted white background.