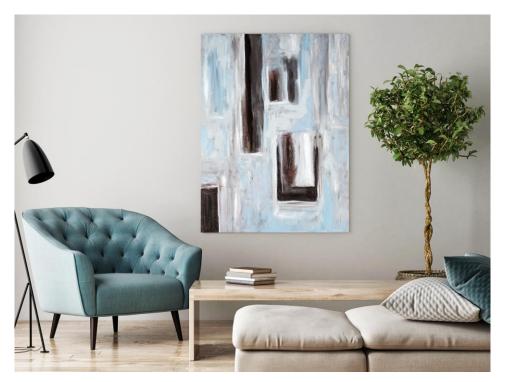

# Time And Space

About the Abstract

A refined geometric abstract that makes a subtle statement in cool shades of midnight, sky blue, gray and white.

Prints on Canvas

READY-TO-HANG ART PRINTS ON CANVAS

Wall Decor Seascapes | Abstracts