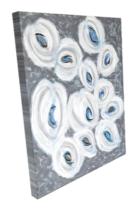

Snow Peacock / JAM20270

### **Snow Peacock**

Snow Peacock / JAM20270

About the Abstract

An urban chic abstract depicting subtle oval orbs in white and gray encapsulating teal, blue and golden feather colors against a textured gray-blue background.