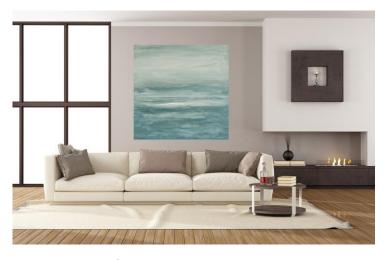

The ART Of.....

Relaxation

Wall Decor Seascapes | Abstracts

Harbor Lights / JAM20975

# Harbor Lights

Harbor Lights / JAM20975

About the Seascape

A contemporary seascape depicting the simplicity of silver skies over the horizon. This serene painting print on canvas features a cool pallet of ice blue, pale blue, a hint of navy, light gray and white.