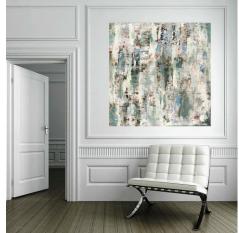

### Cool Mist

About the Abstract

The refinement of a serene abstract is provided with this delicate free-form lineal painting print in dusty shades of misty blue and gray.

READY-TO-HANG ART PRINTS ON CANVAS

### READY-TO-HANG ART PRINTS ON CANVAS

Wall Decor Seascapes | Abstracts

Cool Mist / JAM20125