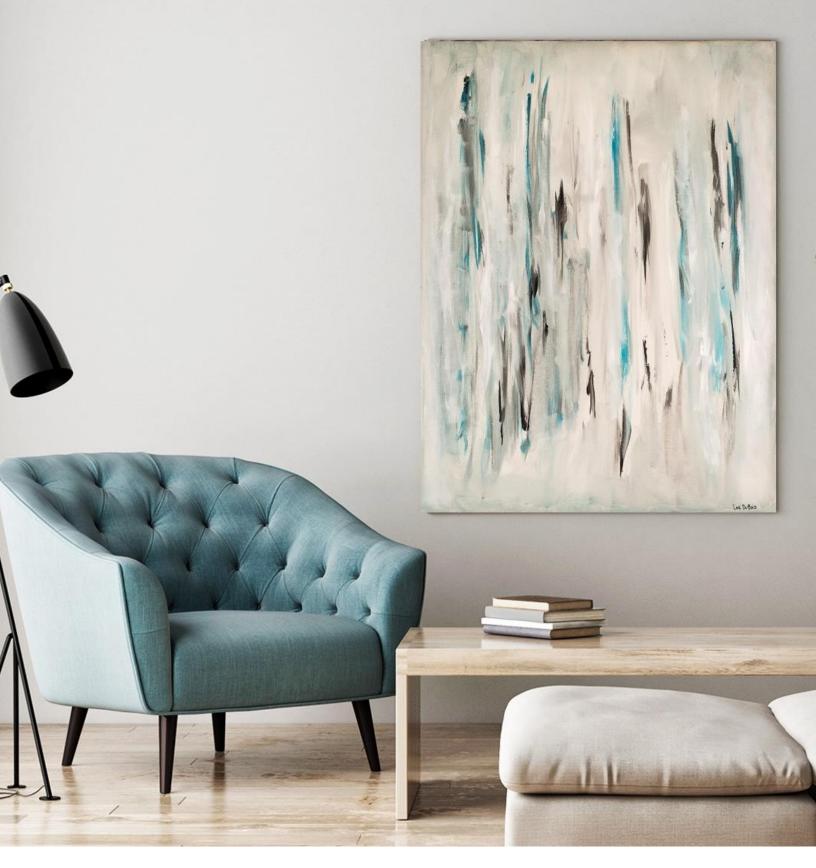

READY-TO-HANG ART PRINTS ON CANVAS

The ART Of.....

Relaxation

Wall Decor Seascapes | Abstracts

In The Moment / JAM20143

In The Moment / JAM20143

### In The Moment

About the Abstract

A playful abstract in delicate shades of turquoise, periwinkle, blue and white. A perfect coordinate providing a relaxing expression to the room.

Prints on Canvas

READY-TO-HANG ART PRINTS ON CANVAS