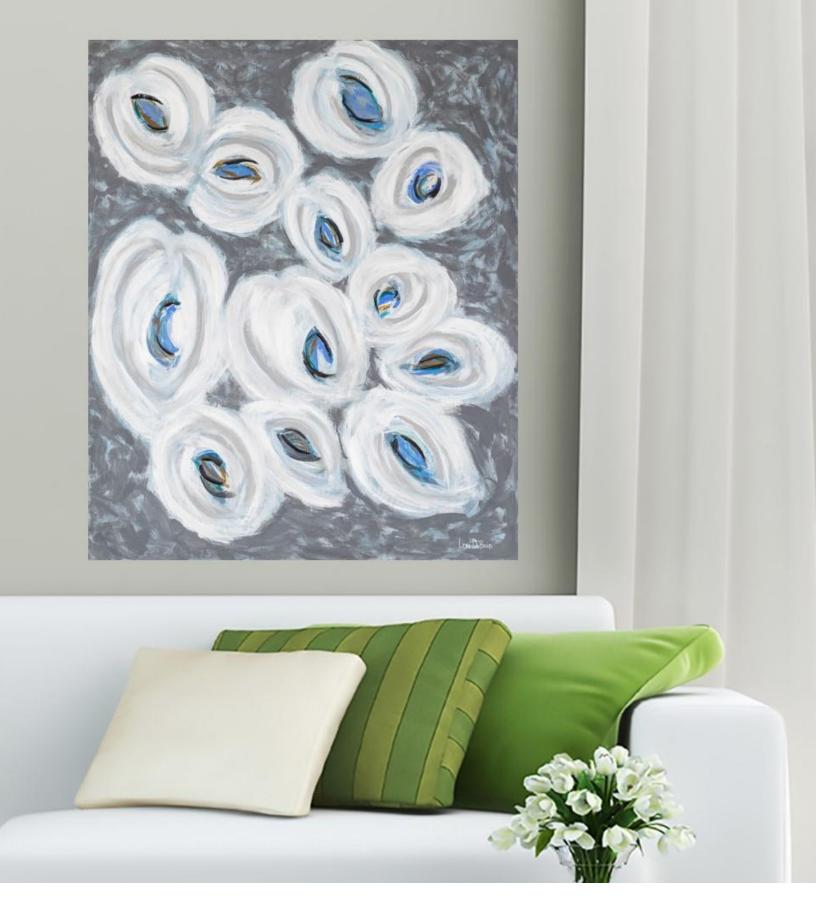

Snow Peacock / JAM20270

### **Snow Peacock**

Snow Peacock / JAM20270

About the Abstract

An urban chic abstract depicting subtle oval orbs in white and gray encapsulating teal, blue and golden feather colors against a textured gray-blue background.