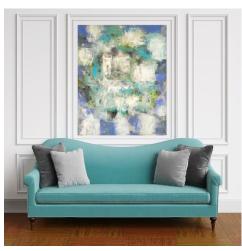

Upper: Sundance / JAM20420 Tranquil Travels / JAM20445 All Is Calm / JAM20095

> Lower: Sea Breeze / JAM20255

The ART Of.....

Relaxation

Wall Decor Seascapes | Abstracts

Opal Waters / JAM20220

Opal Waters / JAM20220

# **Opal Waters**

About the Abstract

A delicate Abstract redefining the beauty of the reflected sky within the sea in metro-chic hues of pale blues, grays, and a highlight of soft fuchsia.

Prints on Canvas