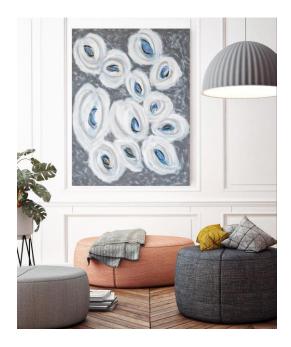

Snow Peacock / JAM20270

### **Snow Peacock**

Snow Peacock / JAM20270

About the Abstract

An urban chic abstract depicting subtle oval orbs in white and gray encapsulating teal, blue and golden feather colors against a textured gray-blue background.