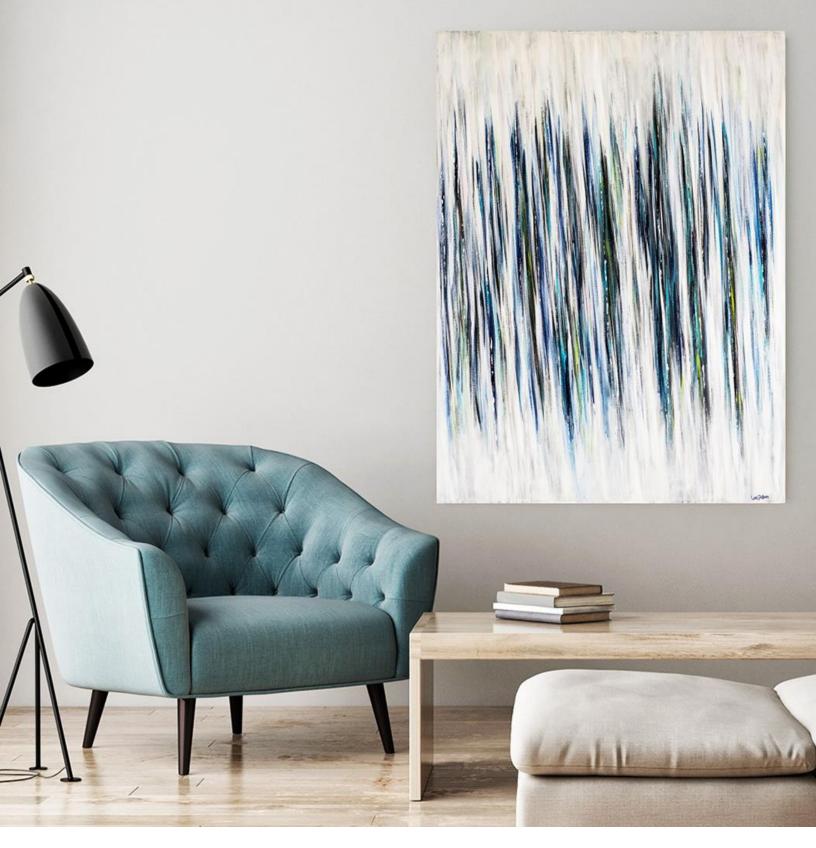

# Harbor Lights

Harbor Lights / JAM20975

About the Seascape

A contemporary seascape depicting the simplicity of silver skies over the horizon. This serene painting print on canvas features a cool pallet of ice blue, pale blue, a hint of navy, light gray and white.