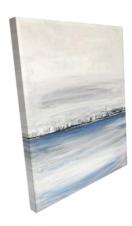

The ART Of.....

Relaxation

Wall Decor Seascapes | Abstracts

Harbor Lights / JAM20975

# Harbor Lights

Harbor Lights / JAM20975

About the Seascape

A contemporary seascape depicting the simplicity of silver skies over the horizon. This serene painting print on canvas features a cool pallet of ice blue, pale blue, a hint of navy, light gray and white.