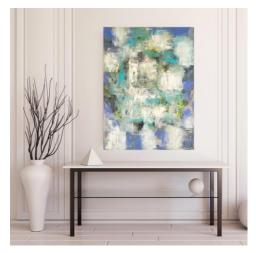

Wall Decor Seascapes | Abstracts

Ocean Garden / JAM20233

### Ocean Garden

Ocean Garden / JAM20233

About the Abstract

This lineal abstract features a view of multi-color water and movement in a cool pallet of charcoal, deep turquoise, cobalt blue and lime against a muted white background.