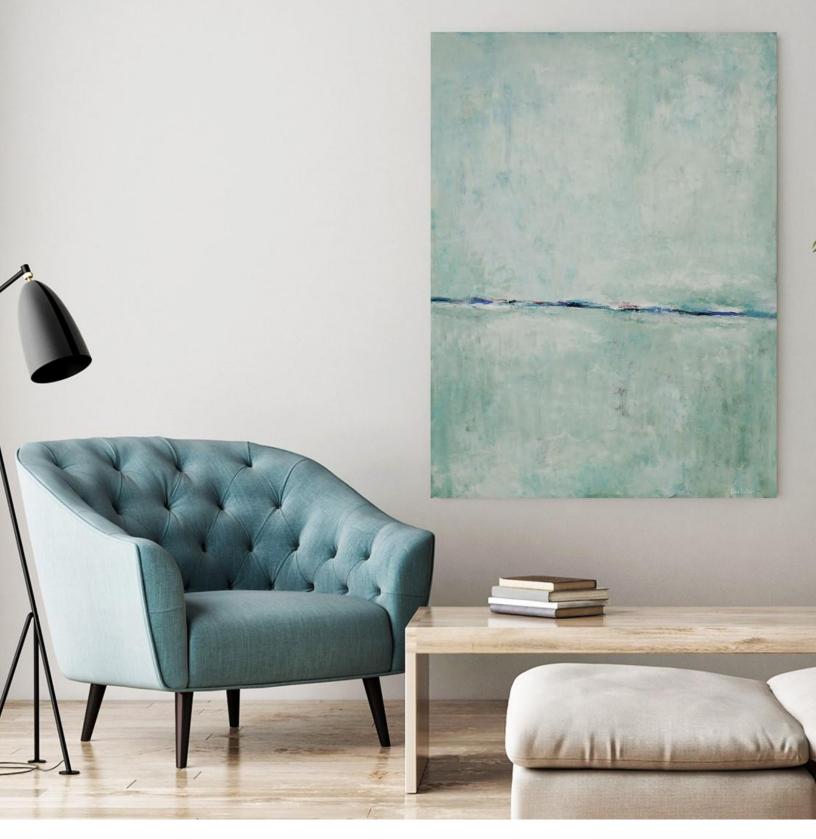

The ART Of.....

Relaxation

Wall Decor Seascapes | Abstracts

Harbor Lights / JAM20975

# Harbor Lights

Harbor Lights / JAM20975

About the Seascape

A contemporary seascape depicting the simplicity of silver skies over the horizon. This serene painting print on canvas features a cool pallet of ice blue, pale blue, a hint of navy, light gray and white.