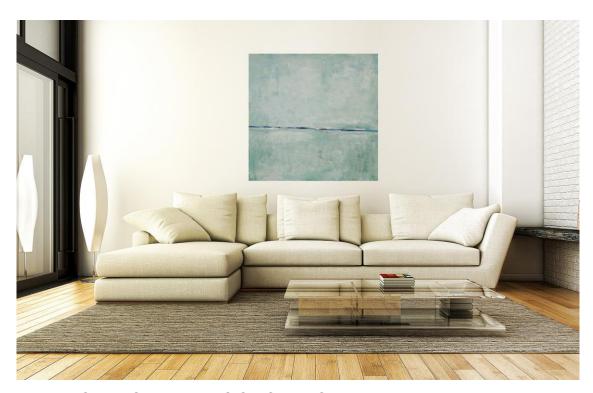

The ART Of.....

Relaxation

Wall Decor Seascapes | Abstracts

Harbor Lights / JAM20975

# Harbor Lights

Harbor Lights / JAM20975

About the Seascape

A contemporary seascape depicting the simplicity of silver skies over the horizon. This serene painting print on canvas features a cool pallet of ice blue, pale blue, a hint of navy, light gray and white.