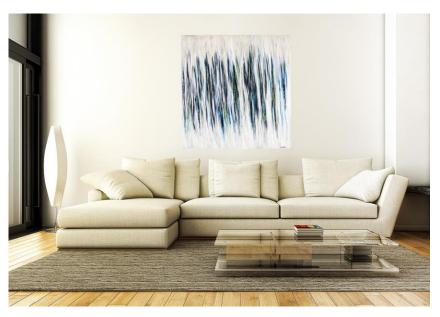

READY-TO-HANG ART PRINTS ON CANVAS

Wall Decor Seascapes | Abstracts

Time And Space / JAM20440

Time And Space / JAM20440

# Time And Space

About the Abstract

A refined geometric abstract that makes a subtle statement in cool shades of midnight, sky blue, gray and white.

Prints on Canvas

READY-TO-HANG ART PRINTS ON CANVAS

Wall Decor Seascapes | Abstracts