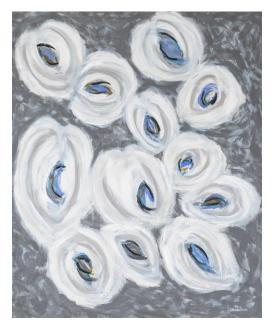

Snow Peacock / JAM20270

### **Snow Peacock**

Snow Peacock / JAM20270

About the Abstract

An urban chic abstract depicting subtle oval orbs in white and gray encapsulating teal, blue and golden feather colors against a textured gray-blue background.