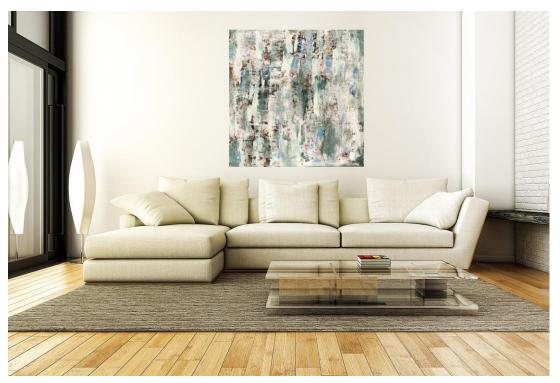

## Neptune

Neptune / JAM20180

About the Abstract

This lineal abstract features a view of multi-color water and movement in a cool pallet of charcoal, deep turquoise, cobalt blue and lime against a white background.