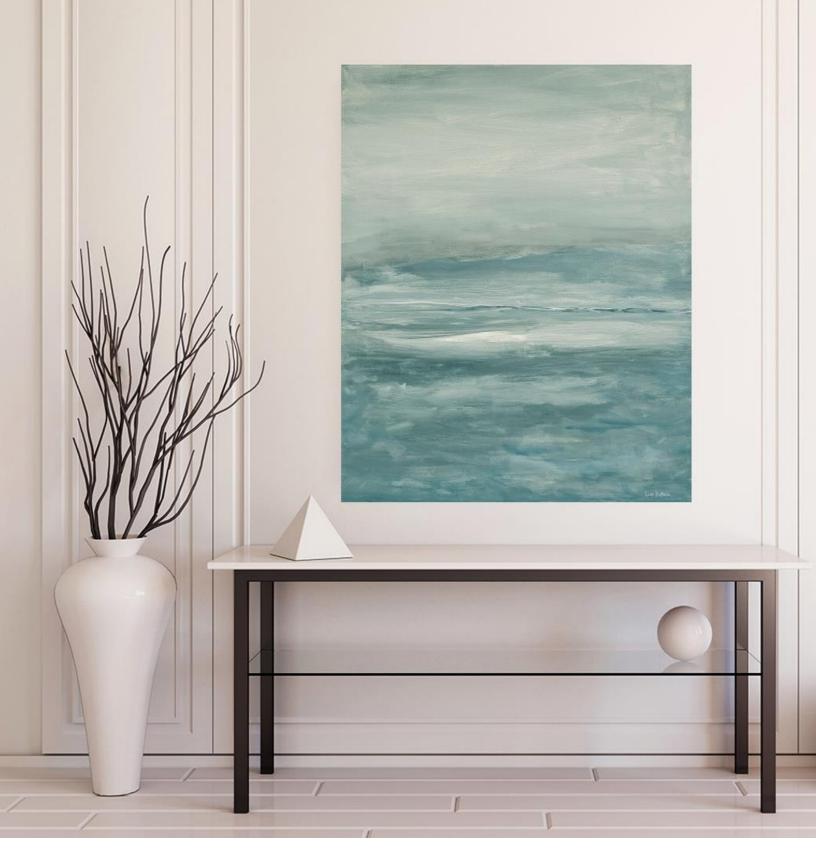

The ART Of.....

Relaxation

Wall Decor Seascapes | Abstracts

Harbor Lights / JAM20975

# Harbor Lights

Harbor Lights / JAM20975

About the Seascape

A contemporary seascape depicting the simplicity of silver skies over the horizon. This serene painting print on canvas features a cool pallet of ice blue, pale blue, a hint of navy, light gray and white.