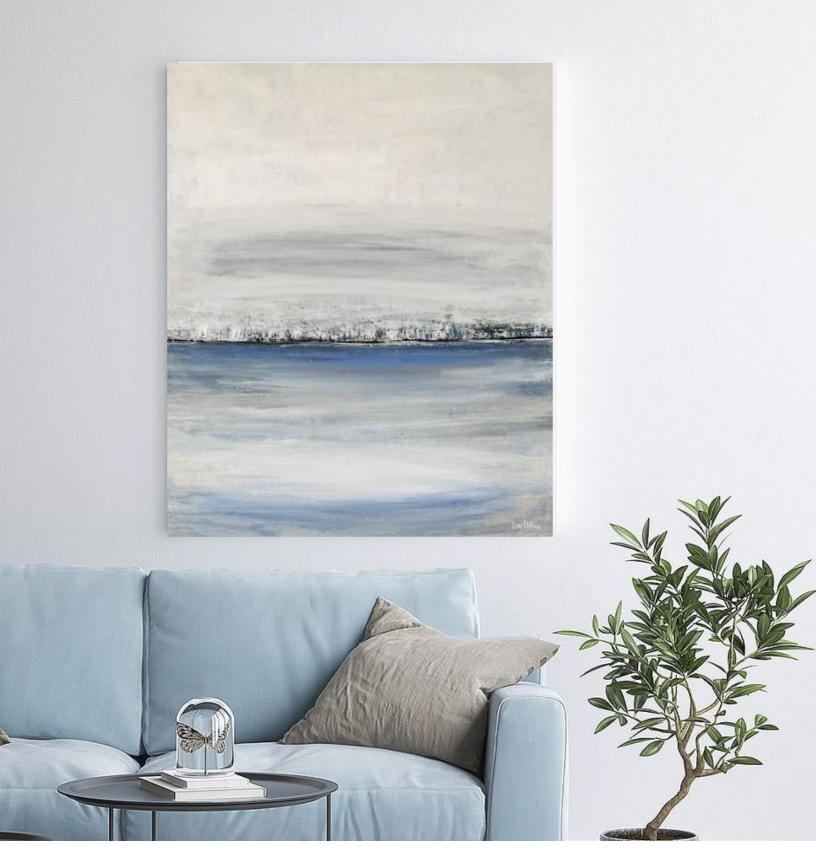

The ART Of.....

Relaxation

Wall Decor Seascapes | Abstracts

Harbor Lights / JAM20975

# Harbor Lights

Harbor Lights / JAM20975

About the Seascape

A contemporary seascape depicting the simplicity of silver skies over the horizon. This serene painting print on canvas features a cool pallet of ice blue, pale blue, a hint of navy, light gray and white.