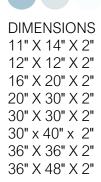

### **Dimensions**

11" X 14" X 2"

12" X 12" X 2"

16" X 20" X 2"

20" X 30" X 2"

30" X 30" X 2" 30" x 40" x 2"

36" X 36" X 2"

36" X 48" X 2"