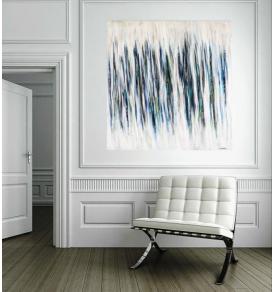

READY-TO-HANG ART PRINTS ON CANVAS

Wall Decor Seascapes | Abstracts

Time And Space / JAM20440

Time And Space / JAM20440

# Time And Space

About the Abstract

A refined geometric abstract that makes a subtle statement in cool shades of midnight, sky blue, gray and white.

Prints on Canvas

READY-TO-HANG ART PRINTS ON CANVAS

Wall Decor Seascapes | Abstracts