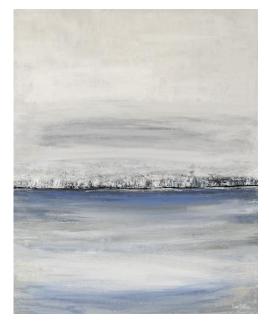

The ART Of.....

Relaxation

Wall Decor Seascapes | Abstracts

Harbor Lights / JAM20975

# Harbor Lights

Harbor Lights / JAM20975

About the Seascape

A contemporary seascape depicting the simplicity of silver skies over the horizon. This serene painting print on canvas features a cool pallet of ice blue, pale blue, a hint of navy, light gray and white.