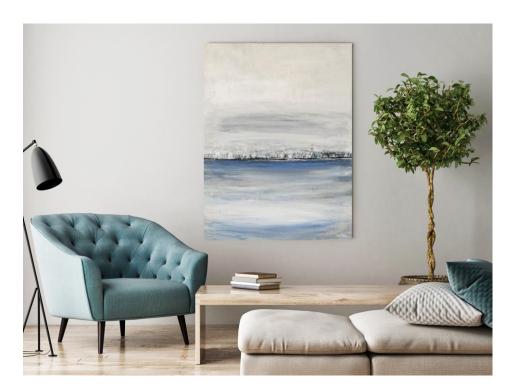

The ART Of.....

Relaxation

Wall Decor Seascapes | Abstracts

Harbor Lights / JAM20975

# Harbor Lights

Harbor Lights / JAM20975

About the Seascape

A contemporary seascape depicting the simplicity of silver skies over the horizon. This serene painting print on canvas features a cool pallet of ice blue, pale blue, a hint of navy, light gray and white.