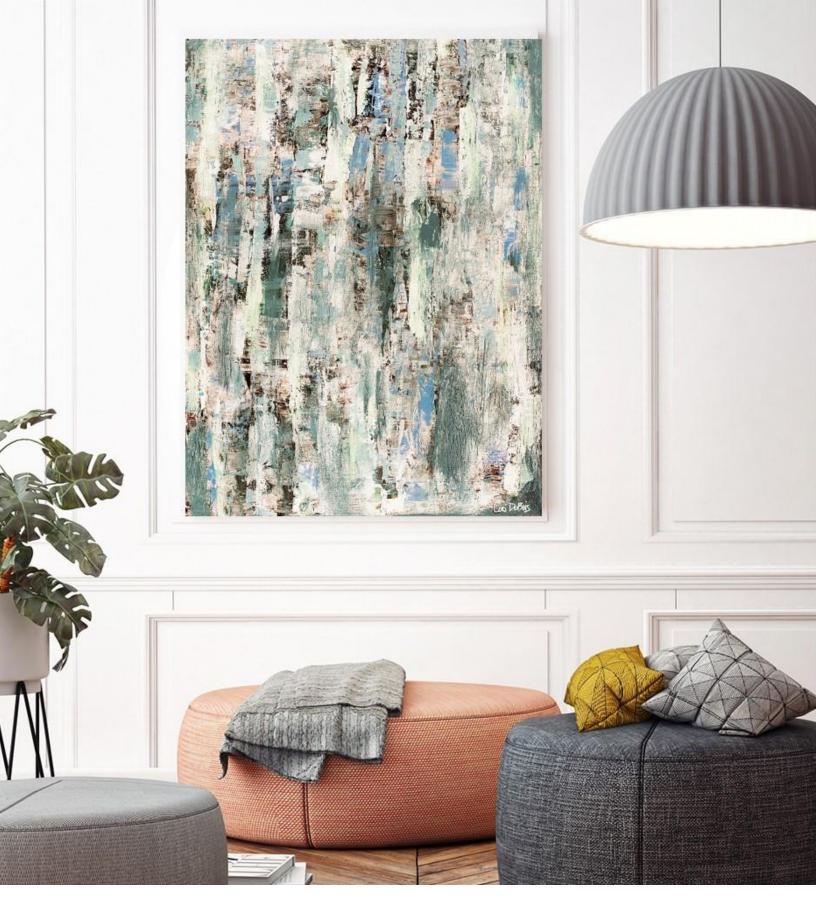

### Cool Mist

About the Abstract

The refinement of a serene abstract is provided with this delicate free-form lineal painting print in dusty shades of misty blue and gray.

READY-TO-HANG ART PRINTS ON CANVAS

### READY-TO-HANG ART PRINTS ON CANVAS

Wall Decor Seascapes | Abstracts

Cool Mist / JAM20125