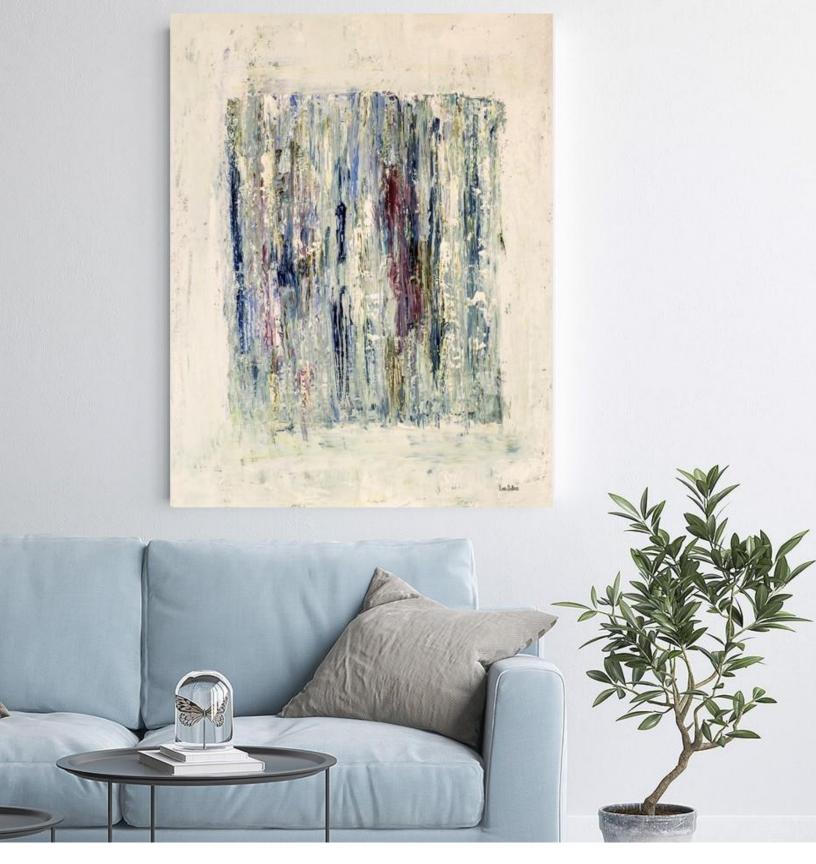

## Neptune

Neptune / JAM20180

About the Abstract

This lineal abstract features a view of multi-color water and movement in a cool pallet of charcoal, deep turquoise, cobalt blue and lime against a white background.