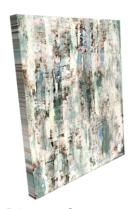

## Neptune

Neptune / JAM20180

About the Abstract

This lineal abstract features a view of multi-color water and movement in a cool pallet of charcoal, deep turquoise, cobalt blue and lime against a white background.