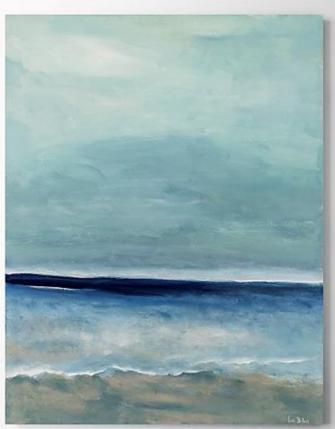

The ART Of.....

Relaxation

Wall Decor Seascapes | Abstracts

Harbor Lights / JAM20975

# Harbor Lights

Harbor Lights / JAM20975

About the Seascape

A contemporary seascape depicting the simplicity of silver skies over the horizon. This serene painting print on canvas features a cool pallet of ice blue, pale blue, a hint of navy, light gray and white.