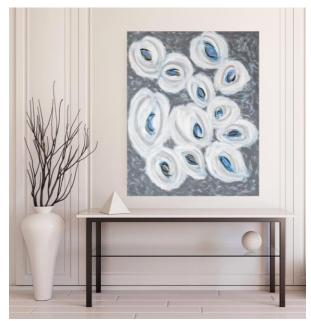

Snow Peacock / JAM20270

### **Snow Peacock**

Snow Peacock / JAM20270

About the Abstract

An urban chic abstract depicting subtle oval orbs in white and gray encapsulating teal, blue and golden feather colors against a textured gray-blue background.