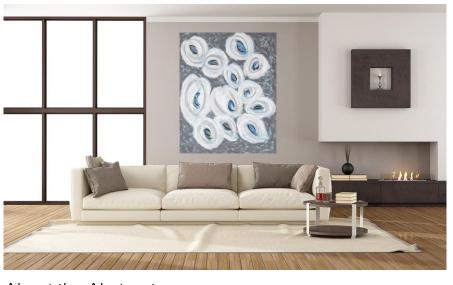

Upper: Sundance / JAM20420 Tranquil Travels / JAM20445 All Is Calm / JAM20095

> Lower: Sea Breeze / JAM20255

The ART Of.....

Relaxation

Wall Decor Seascapes | Abstracts

Opal Waters / JAM20220

Opal Waters / JAM20220

# **Opal Waters**

About the Abstract

A delicate Abstract redefining the beauty of the reflected sky within the sea in metro-chic hues of pale blues, grays, and a highlight of soft fuchsia.

Prints on Canvas