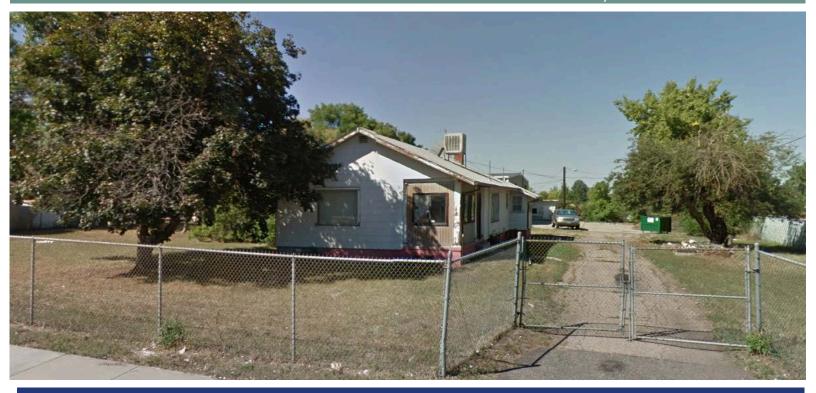

### FOR SALE - RESIDENTAL RANCH & WAREHOUSE

# 5405 W MISSISSIPPI AVE LAKEWOOD, CO

# For Sale at \$525,000

#### PROPERTY SUMMARY

Sale Price: \$525,000

House Size: 882 SF

Warehouse Size: 3,750 SF

Lot Size: 59,125 SF

Zoning: R-I-9/M-N-S

#### **FEATURING**

- \* Large lot size
- \* Functional heated warehouse
- \* House Features: 2 Bed, 1 Bath
- \* Aggressive zoning
- \* Outside shed for additional storage
- \* Close to downtown Belmar