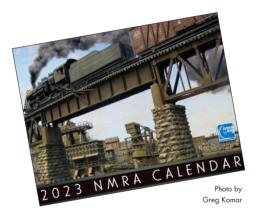

#### **Annual NMRA Calendar**

Receive our calendar, featuring twelve of the year's best model railroad photographs, taken by members. All members are encouraged to submit photos of their modeling.