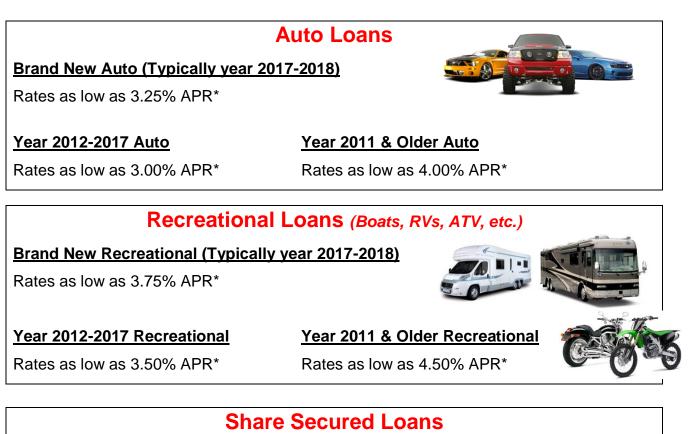

## Lines of Credit (Open End/Revolving)

Rate is 12.00% APR\*

**Auto/Truck/Recreational:** Max loan term is based on year. Max loan amount is \$65,000. Eligible collateral includes new and used cars, trucks and SUVs. Recreational includes boats, motorcycles, campers, snowmobiles, trailers, ATV. Auto/Truck collateral granted up to 100% Retail Value or 75% Retail Value if salvage. Recreational collateral granted up to 80% Retail Value or 75% Retail