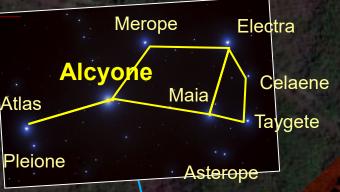

## THE PLEIADES

**7 DAUGHTERS OF ATLAS** 

**MARTIAN PATTERN** 

40°44'33.60N 09°27'40.29W CYDONIA, MARS

**PYRAMID CITY** 

FACE OF ALA-LU

**PYRAMID** 

**D&M PENTAGON** 