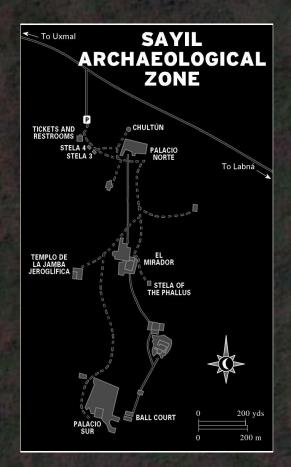

**North Palace PLEIADES CITY** 

**El Mirador FACE OF ALA-LU** 

La Jamba

**South Palace** 

## THE PLEIADES

**7 DAUGHTERS OF ATLAS** 

**MARTIAN PATTERN** 

40°44'33.60N 09°27'40.29W CYDONIA, MARS

**PYRAMID CITY** 

FACE OF ALA-LU

**PYRAMID** 

**D&M PENTAGON** 

Image @ 2019 DigitalGlobe **Ball Court** 

( )

Phallus Stela

© Composition and Some Graphics by LUIS B. VEGA

Main Sources