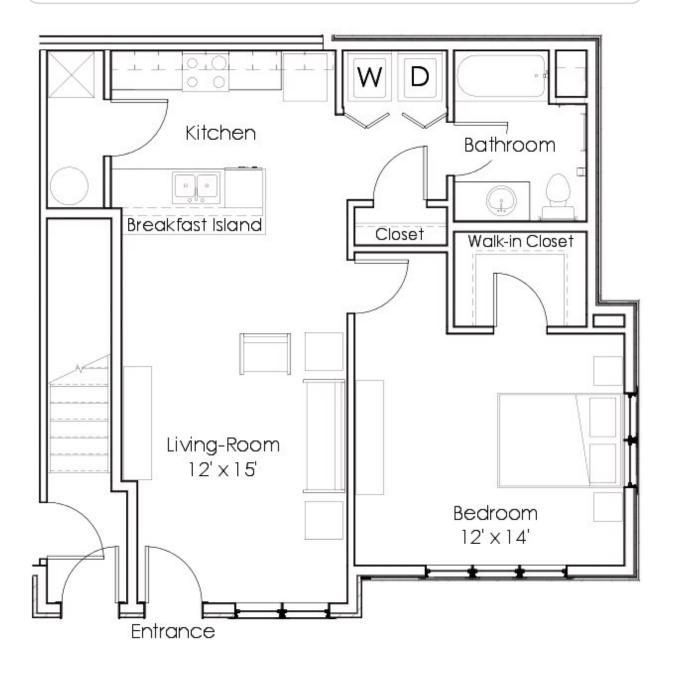

### One Bedroom / One Bathroom with Detached Garage

790 Square Feet

\$1,272

A7 Floor Plan Unit No.: A&B 107