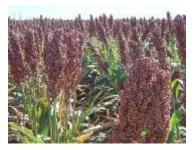

#### 94 MS Forage Sorghum AKA: Egyptian Wheat

If you are looking for a tall, sturdy barrier for your food plot, the 94 MS Forage Sorghum is perfect. This Summer Select, summer annual, reaches a height of approximately 8-10 ft. tall. Plant when soil temperature reaches  $60^{\circ}$ . Planting depth should be 1  $\frac{1}{2}$  - 2" depending on soil moisture. Do not plant in soil with a pH greater than 7.5. Potassium levels should be maintained similar to that of corn. This is a *Newly Stocked* item for Hohl's Farm Supply in 2018; previously only available by special order.