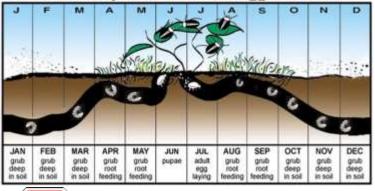

#### LIFE CYCLE OF THE JAPANESE BEETLE Grub to Japanese Beetle to Eggs to Grub

#### June is the last month

to stop the grubs from turning into Japanese Beetles!

Get your Award w/Merit Grub Control Now! Apply now, to kill the grubs before transforming into Japanese Beetles; and again in August through the end of September to kill the eggs and grubs.

Apply anytime the grass is shown in the picture above.