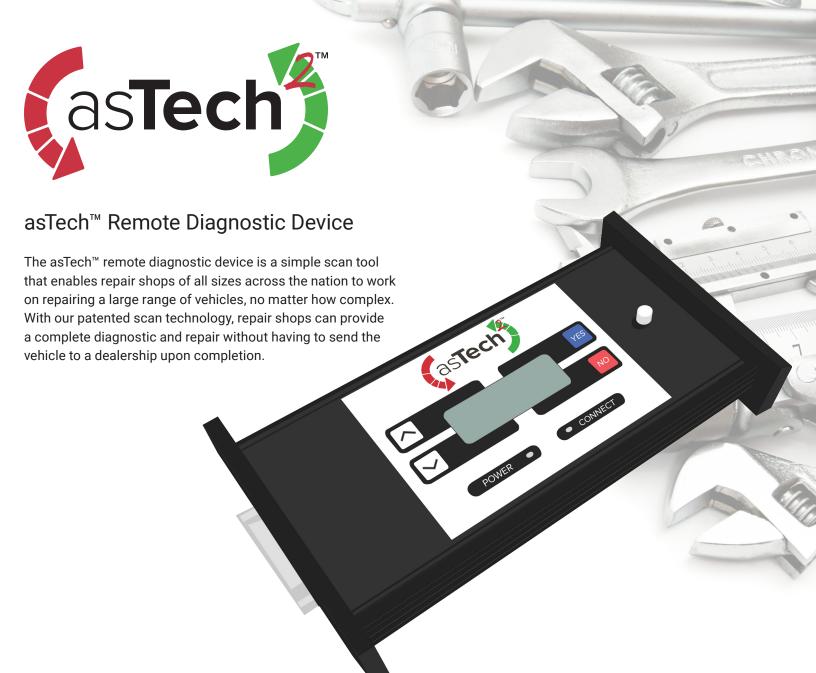

## How Does The AsTech™ Work?

The asTech™ device connects to our master technicians over a simple internet connection. Using the patented scan technology, the vehicle can then be scanned for issues that may cause malfunctions within the sensor systems or lit warning lights with no visible cause. Each scan generates a full report, which is sent to shop management for easy record keeping and insurance reimbursement.