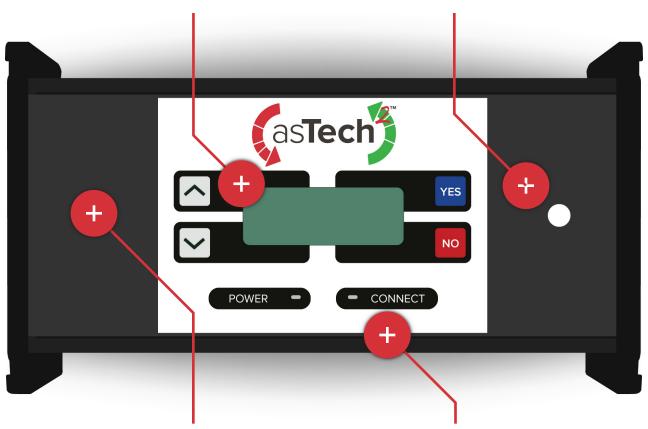

#### **Simple Setup and Operation**

The asTech unit is easy to set up and only requires an internet connection to work.