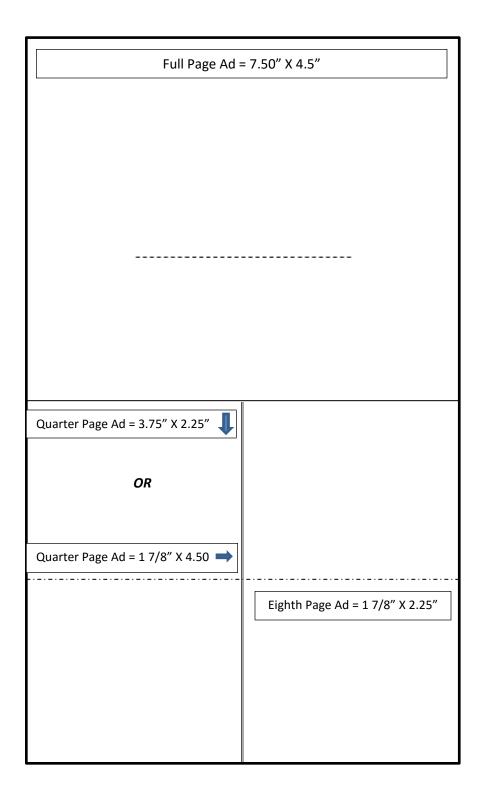

|                                                                                    | Нарру Ас           |                                                                                                |                                             |
|------------------------------------------------------------------------------------|--------------------|------------------------------------------------------------------------------------------------|---------------------------------------------|
| Support BY                                                                         | SO and your        | r musician!                                                                                    |                                             |
| 3 ways to see<br>your<br>Happy Ad<br>In print                                      | 3. Send your \     | nessage below<br>r message on a separa<br>Word file or pdf to:<br>mail.com or <u>debbyjlar</u> |                                             |
| Prices: Full page = \$14<br>Half page = \$80<br>Quarter page =<br>Eighth page = \$ | ).00<br>\$45.00    | see sizes on the back o<br><b>Deadlines are below.</b>                                         |                                             |
| Your name:                                                                         |                    |                                                                                                |                                             |
| Phone/email                                                                        |                    |                                                                                                |                                             |
| Message to be printed in                                                           | the program (pleas | e print clearly)                                                                               |                                             |
|                                                                                    |                    | 1 //                                                                                           |                                             |
|                                                                                    |                    |                                                                                                |                                             |
| Ad Size (circle) Full pa                                                           | age Half page      | Quarter page                                                                                   | Eighth page                                 |
| Payment: Cash                                                                      | Check Num          | ber                                                                                            | Amount Enclosed                             |
| Your signature and date:                                                           |                    |                                                                                                |                                             |
| ****Please send                                                                    |                    | and payment to rehea<br>Mr. Peters or Ms. Bart                                                 | arsal by <b>Sunday April 29th</b><br>tlett. |
|                                                                                    |                    | OR                                                                                             |                                             |
| Mail by Frid                                                                       | lay April 27th to: | Binghamton Youth<br>P.O. Box 1235<br>Binghamton, N.Y., 1                                       | Symphony Orchestra<br>3902                  |
|                                                                                    |                    |                                                                                                |                                             |
| BYSO use only: Happy A                                                             | d received by      | Dat                                                                                            | te Received<br>Amount                       |