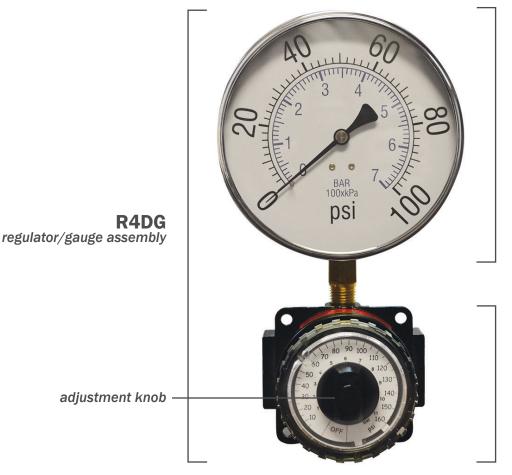

# R4DG

## Precision regulator with large gauge

**PG-100-4.5BPM** gauge with 4.5" glass face

**R4D** regulator

#### **Features & Benefits**

- 0-100 PSI oversized gauge with glass face for quick, easy reading
- Balance valve design
- Rapidly remove downstream pressure by turning adjustment knob
- Two (2) 1/4" NPT gauge ports, usually used for additional outlets
- ½" NPT inlet/outlet ports
- Gauge is displayed in 2 lb. increments