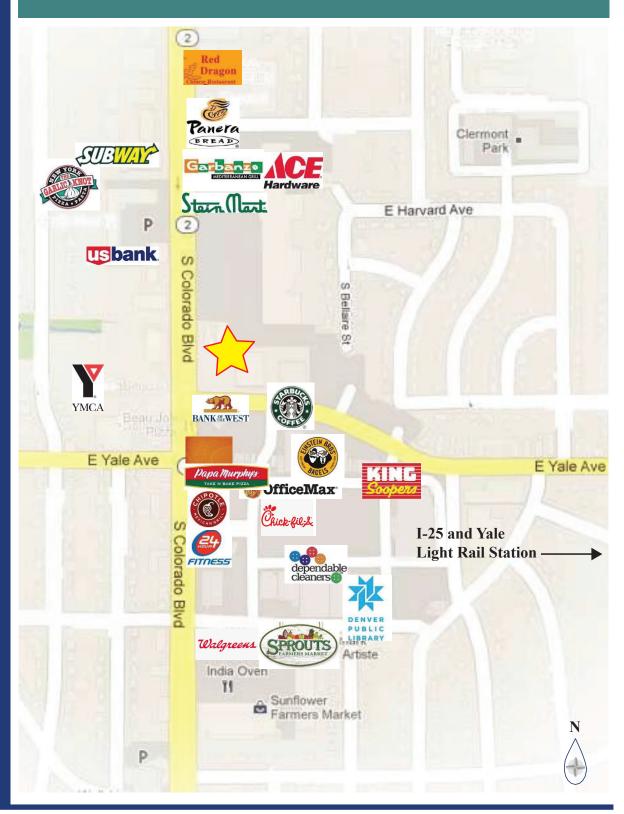

#### **Location Features**

- 1 minute drive to I-25
- Walking distance to food, shopping, banking, grocery, 24 Hour Fitness
- Owner and management on site
- Close to Cherry Creek
- Free common conference room/ training room, break area and patio
- On-site storage
- On-site banking
- Light Rail at I-25 and Yale