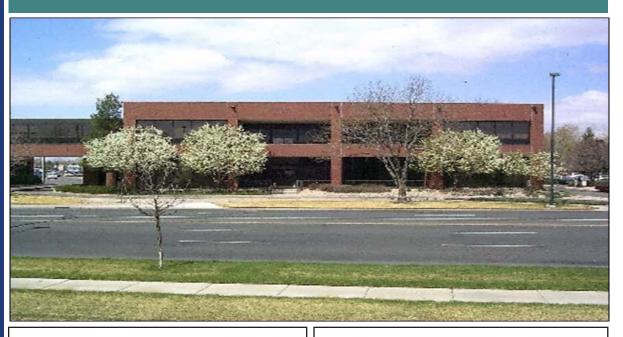

## **University Hills- Annex Building**

4201 E. Yale Avenue, Denver, CO 80222

#### **Building Highlights**

**Building Size: 26,423** SF

Levels: Three (3)

Elevators: One (1)

**Parking:** 3 : 1,000 SF

**YOC/Renovated:** 1983/2008/2015

Space Available: 3,529 RSF

**Sublease Rates: \$24.00-\$25.00/SF Full** 

#### **Location Features**

- 1 minute drive to I-25
- Walking distance to food, shopping, banking, grocery, 24 Hour Fitness
- Owner and management on site
- Close to Cherry Creek
- Free common conference room/ training room, break area and patio
- On-site storage
- On-site banking
- Light Rail at I-25 and Yale