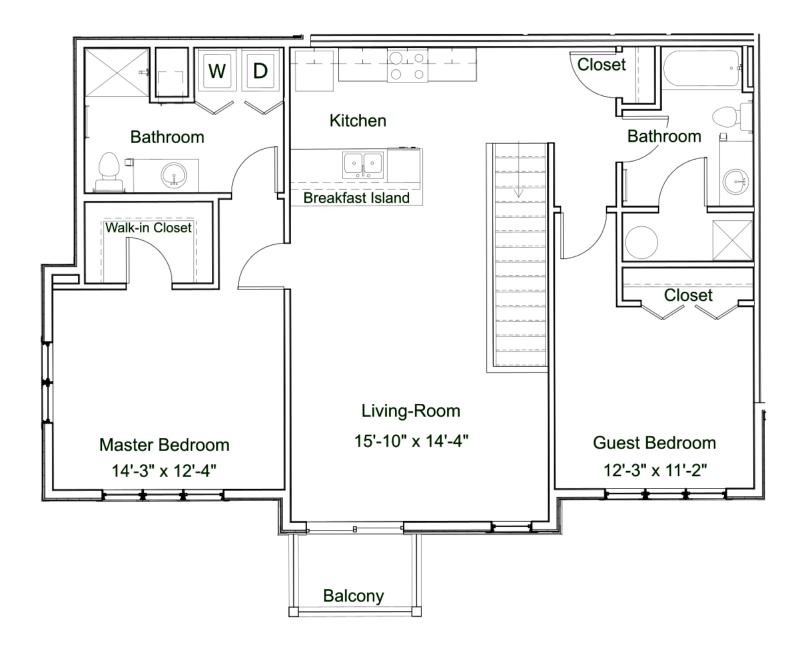

#### Two Bedroom / Two Bathroom with Attached Garage

1,224 Square Feet \$1,732

Unit No.: A&B 202, 205, C202, C205 B1 Floor Plan