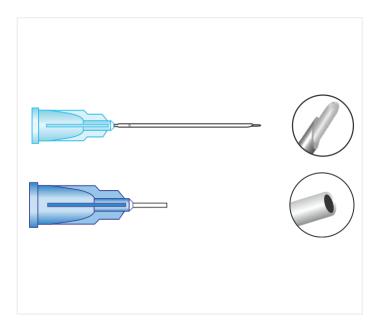

# Vitreo Retinal Cannula

Disposable ophthalmic cannula used for specific procedure in vitreo retinal surgery.

#### **Features**

- Thin wall cannula used for maximum flow
- CE certified