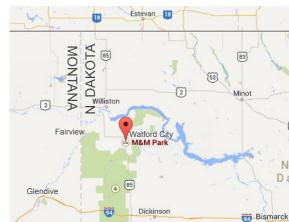

12575 Zoe Road Watford City, ND 58854

Dish Satellite, FREE WiFi, 8' Ceilings, 13' Slide in Kitchen, Playground & Picnic Area! This is what you will find at M&M Park, a FAMILY and PET friendly RV park situated on 7.5 acres just 5 minutes from Watford City. Each 40' Cherokee Trailer offers a spacious open floor plan, full kitchen, private shower/bathroom area, 2 bedrooms with queen size beds – each with its own thermostat.