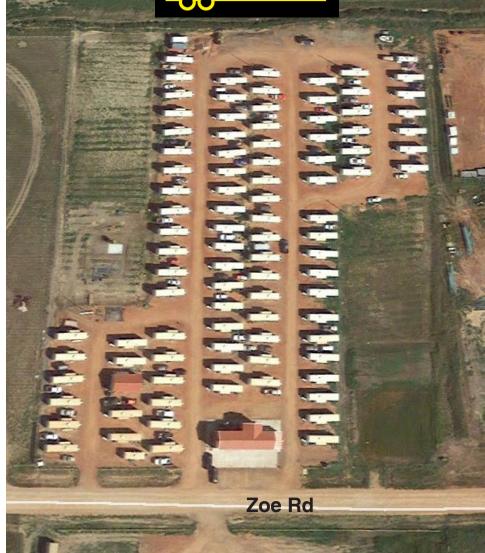

12575 Zoe Road Watford City, ND 58854

Dish Satellite, FREE WiFi, 8' Ceilings, 13' Slide in Kitchen, Playground & Picnic Area! This is what you will find at M&M Park, a FAMILY and PET friendly RV park situated on 7.5 acres just 5 minutes from Watford City. Each 40' Cherokee Trailer offers a spacious open floor plan, full kitchen, private shower/bathroom area, 2 bedrooms with queen size beds – each with its own thermostat.