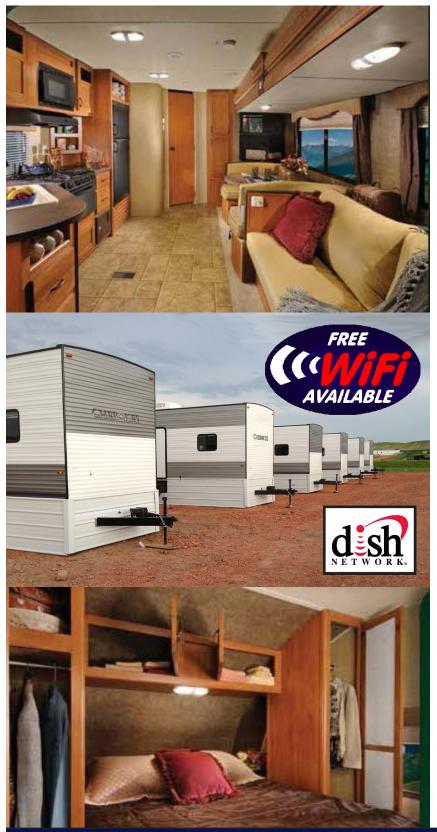

12575 Zoe Road Watford City, ND 58854

Dish Satellite, FREE WiFi, 8' Ceilings, 13' Slide in Kitchen, Playground & Picnic Area! This is what you will find at M&M Park, a FAMILY and PET friendly RV park situated on 7.5 acres just 5 minutes from Watford City. Each 40' Cherokee Trailer offers a spacious open floor plan, full kitchen, private shower/bathroom area, 2 bedrooms with queen size beds – each with its own thermostat.