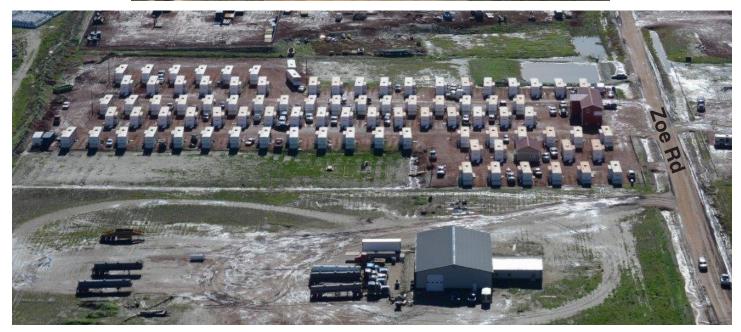

12575 Zoe Road Watford City, ND 58854

Dish Satellite, FREE WiFi, 8' Ceilings, 13' Slide in Kitchen, Playground & Picnic Area! This is what you will find at M&M Park, a FAMILY and PET friendly RV park situated on 7.5 acres just 5 minutes from Watford City. Each 40' Cherokee Trailer offers a spacious open floor plan, full kitchen, private shower/bathroom area, 2 bedrooms with queen size beds – each with its own thermostat.