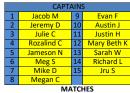

| CAPTAINS |          |  |  |  |  |  |  |  |  |
|----------|----------|--|--|--|--|--|--|--|--|
| 21       | Jacob G  |  |  |  |  |  |  |  |  |
| 22       | Steve C  |  |  |  |  |  |  |  |  |
| 23       | Morgan P |  |  |  |  |  |  |  |  |
| 24       | John K   |  |  |  |  |  |  |  |  |
| 25       | Shawn W  |  |  |  |  |  |  |  |  |
| 26       |          |  |  |  |  |  |  |  |  |