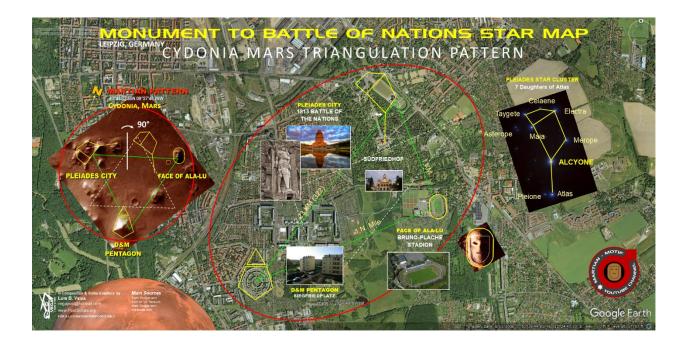

#### **Corresponding Triangulation**

What the Monument to the Battle of Leipzig Monument has corresponding to the Triangulation are the following. The Bruno-Plache Sports Stadium corresponds to the Face of Ala-Lu, the Rebel King of Nibiru. This is according to the Lost Book of Enki. Then the Circular Apartment Complex centered around Siegfriedplatz corresponds to the Giant D&M Pentagon. Notice also the amazing Distance that also complement each other. It is 1 Kilometer, exactly from the Monument to the Stadium.

It is also exactly 1 Nautical Mile from the Stadium to the Center of the Circular Apartment Complex. Then it is 2.23 Kilometers from the Complex to the Monument. Can one decipher the Masonic 322 Skull and Bones Correlation? After all, the Skull and Bones Satanic Secret Society has its origins in the Bavarian Region of Germany. And where else in the Bible does one see such Celestial Sentinels guarding Gates?