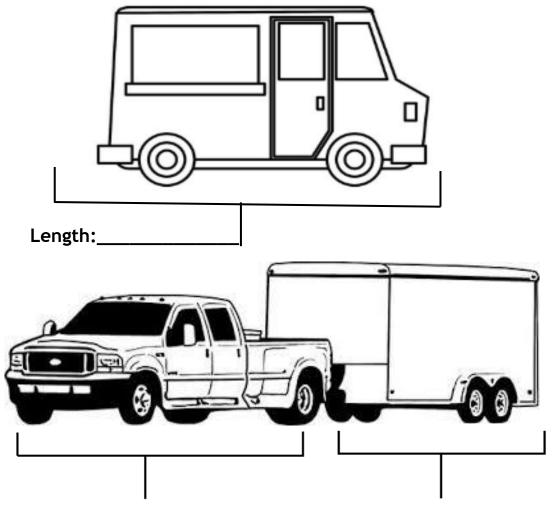

## Food Truck Diagram

Where is your generator located?

Front Back Driver Side Passenger Side

Where do you serve from?

Back Driver Side Passenger Side

Please circle the diagram that best represents your truck, and write the length.

Truck Length:\_\_\_\_\_

Trailer Length:\_\_\_\_\_

Total Length:

❖ If your food truck is pulled by a vehicle, does it de-attach when parked?