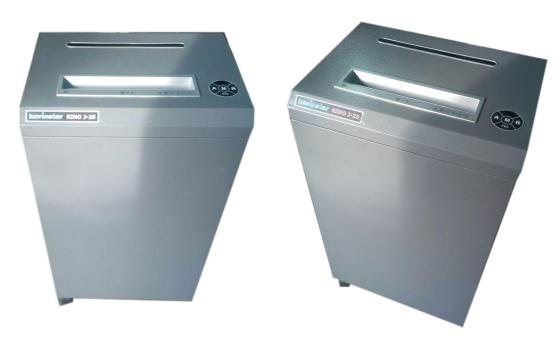

## KAVINSTAR® RINO-J25 METAL BODY HEAVY DUTY PAPER SHREDDER

**Technical Specification** 

| MODEL: RINO J-25 (METAL BODY) |                                                  |
|-------------------------------|--------------------------------------------------|
| Entry Width                   | 270 mm                                           |
| Shred Size                    | 4 x 40 mm                                        |
| Sheet Capacity                | 20-25 Sheets (A/4 Size 70 gsm)                   |
| Shred Type                    | Cross Cut for Paper & Strip Cut for CD, Cr. Card |
| Bin Capacity                  | 70 ltr.(Approx.)                                 |
| Dimension                     | 480 x 350 x 795 mm                               |
| Duty Cycle                    | 30 minute on 5 minute off                        |
| Weight                        | 50 kg. (Approx.)                                 |
| Security Measures             | Thermal Shutdown on Over Hearting                |

## KAVINSTAR® Rino-J25 Duty Cross Cut Paper Shredder with Metal Body & Power Saving function

Designed to destroy not only paper but also CD / DVD disks, Pvc cards. Easily cope with stapler nimbi staples. Model Rino-j25, which can destroy diskettes (containing a metal plate). Accidentally left in the securities of the metal clip does not withdraw from the system unit. This shredder with ample basket for paper chips, ideal for large office or organization with a large document. Metal body with plastic basket for recycled paper mounted on roller blocks, allowing it to move effortlessly and installed in office on your own.