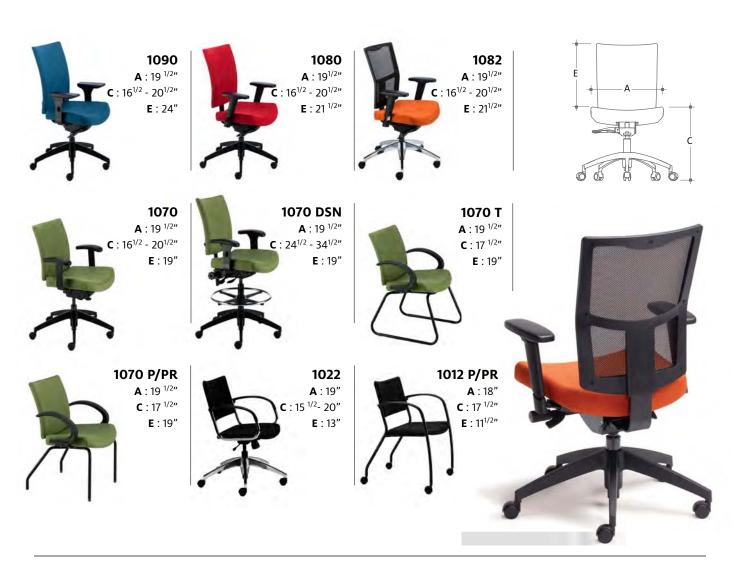

## **TECHNICAL SPECIFICATIONS**

- 15 models with the following configurations :
  - 8 with a star base with 5 backrest sizes, with 3 at counter height with foot ring
  - 6 with a four-leg frame (some of which are stackable), with or without casters and armrests
  - 1 with a sled base
- · Seat and backrest made of hardwood plywood (1/2") with cushions made of high resilience polyurethane moulded and slab foam
- Multi-purpose chair seat and backrest available with additional cushioning: +1 1/2" for the seat and +1/2" for the backrest
- Black nylon resin or polished aluminum star base with casters equipped with a dust protector
- Sled or four-leg frame made of round metal tubing (7/8" Ø, 16 gauge) finished with black paint, satin or polished chrome
- 9 types of mechanisms with choice of gas lifts offering an extended range of seat height adjustment
- Many fixed or adjustable armrest models allowing for multiple adjustments