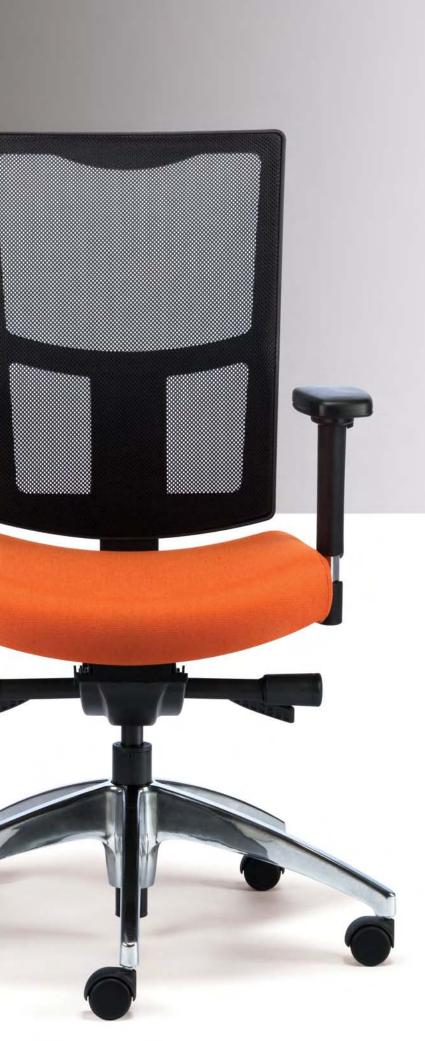

## **TECHNICAL SPECIFICATIONS**

- 15 models with the following configurations :
  - 8 with a star base with 5 backrest sizes, with 3 at counter height with foot ring
  - 6 with a four-leg frame (some of which are stackable), with or without casters and armrests
  - 1 with a sled base
- · Seat and backrest made of hardwood plywood (1/2") with cushions made of high resilience polyurethane moulded and slab foam
- Multi-purpose chair seat and backrest available with additional cushioning: +1 1/2" for the seat and +1/2" for the backrest
- Black nylon resin or polished aluminum star base with casters equipped with a dust protector
- Sled or four-leg frame made of round metal tubing (7/8" Ø, 16 gauge) finished with black paint, satin or polished chrome
- 9 types of mechanisms with choice of gas lifts offering an extended range of seat height adjustment
- Many fixed or adjustable armrest models allowing for multiple adjustments