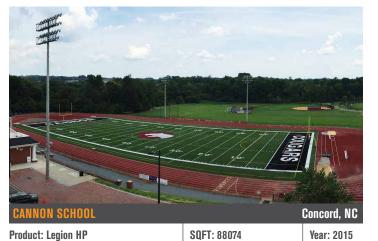

# INSTALLATIONS

Product: Legion HP SQFT: 112705 Year: 2014

Product: Legion HP SQFT: 135000 Year: 2013

UC DAVIS // AGGIE STADIUM

Davis, CA

Product: Legion HP SQFT: 105110 Year: 2015

Product: Legion HP SQFT: 103647 Year: 2015