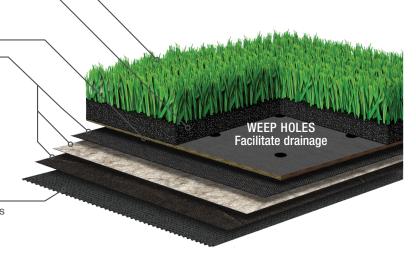

## **CROSS SECTION**

## FIBER\*

Monofilament / slit film

## INFILL

Mixture of materials (sand, rubber and/or GeoFill) to create preferred performance characteristics

#### **ULTRALOC® COMPOSITE BACKING\*\***

## **Primary Backing Layers**

Three layers of backing provide:

- · Added UV stabilizers for an extra layer of protection
- High strength to withstand forces endured in the tufting, coating & installation process
- · More than twice as dimensionally stable than the leading competitor

#### **Secondary Backing Layer**

Polyurethane backing exceeds synthetic turf tuft bind standards at 10 lb-F (min. avg.)

- Legion Pro uses Bolt, a premium lightning bolt shaped monofilament fiber. Legion HP and SD use diamond shaped monofilament fibers.
- \*\* Legion SD uses a 2-layer backing.