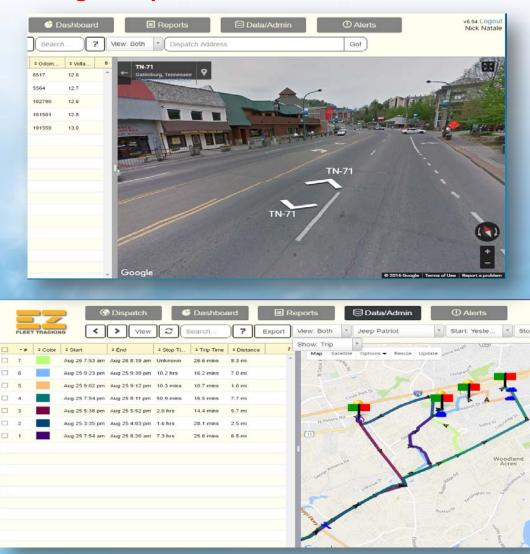

#### **Google Maps with Satellite & Street Views!**

Fleet vehicles use a lot of fuel. Fleet vehicle drivers can go days or weeks with no supervision.

You need to track the vehicle results to manage the time, miles and money saved!

#### Trackable Data Provides Proof if Needed! Available History: 24 Months of Data