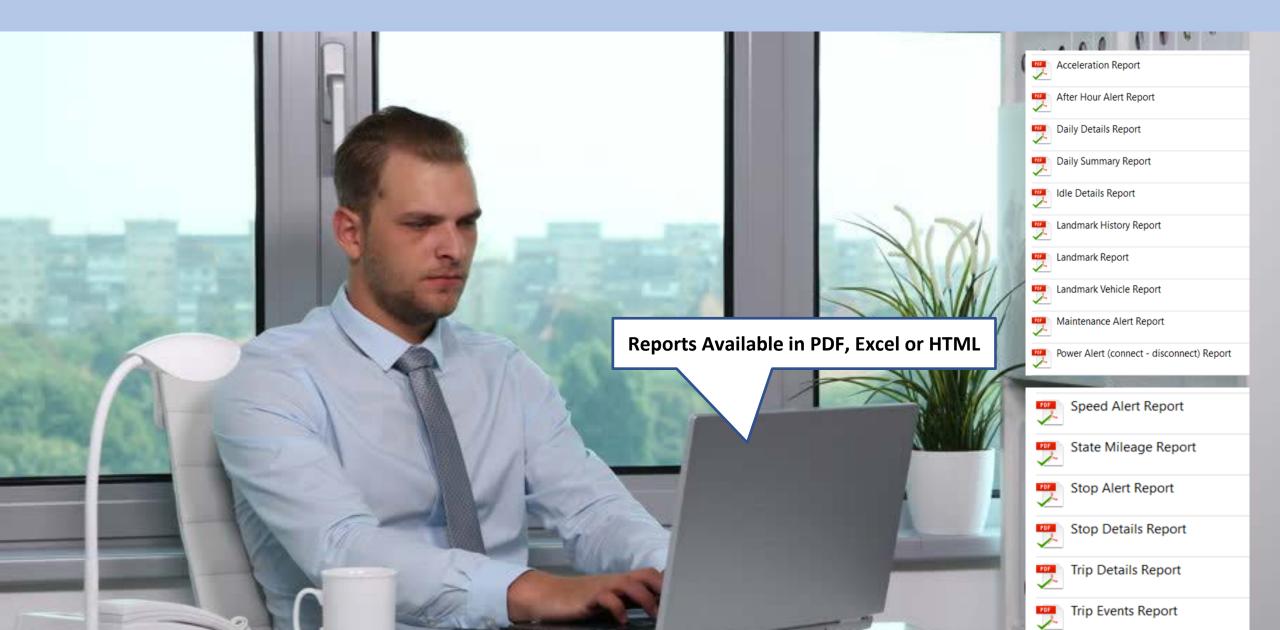

Road & Aerial Mapping: It uses Google maps, so it is easy to use and has familiar features.

Reporting: Our software interface gives you trip reports, driver reports, behavior reports, and so much more!

Variable Reporting Intervals: Reporting is based on product type; from every 60 seconds, to just 2 times per day.

Maintenance Alerts: You can receive reports for when it's time to service the vehicle.