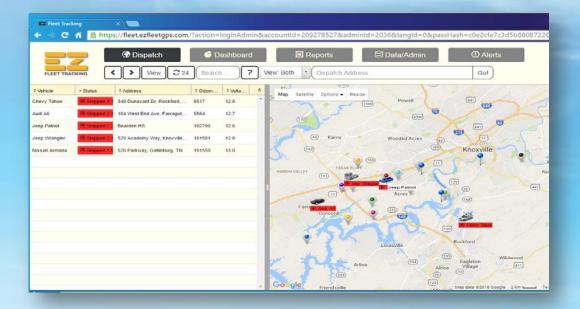

### **Our EZ Fleet Tracking Is Web-Based**

Get *fast access* to your fleet with *tracking information*, based on the internet. Our mobile web application will auto-size for your smartphone or tablet.

#### **Google Maps with Satellite & Street Views!**

Fleet vehicles use a lot of fuel. Fleet vehicle drivers can go days or weeks with no supervision.

You need to track the vehicle results to manage the time, miles and money saved!