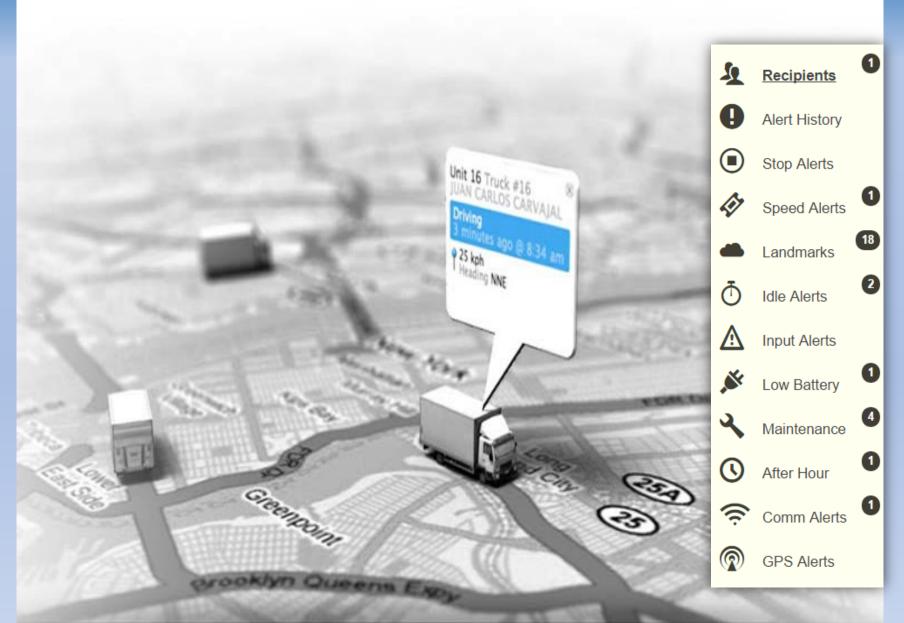

### **EZ Fleet Tracking Advanced Features with Real Time Alerts**

- 1 Minute Turn by Turn and Heading Change Updates
- Alerts: Hard Right, Hard Left, Hard Acceleration, Hard Braking, and Incident
- Alerts: Power Disconnect, Low GPS, Out of Network
- Posted Road Speed Alerts & Maximum Speed Alerts
- Internal Backup Battery
- Verizon Network (The Best Coverage Available!)

### **Get Multiple Alerts & Reports from Your Fleet Tracking**