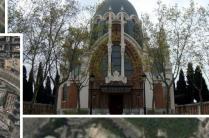

## PYRAMIDS OF MADRID

The purpose of this illustration is to suggest that the various localities around Madrid, Spain incorporate the Great Pyramid of Giza pattern. In this specific case, the Almudena Cometary appears to approximate the layout of the Grand Gallery that matches the M-23 motorway.

The 'Pit' corresponds to the Sacred Family College area. It is suggestive but as the powers that rule and design the various layouts of their world capitals, they incorporate the motifs of their Mystery Babylonian religion. In the case of Madrid, as with many other world empire capitals, there are various pyramid layouts and have actual relics from Egypt itself. They are mostly obelisks and parts of temples as it is the case with the Temple of Debod that was moved from Aswan and rebuilt just north of the Royal Palace.

CEMENTERIO DE ALMUDENA

**GRAND GALLERY** 

In the case of the Spanisl Royal Air Force, the very This motif in turn was a depiction of a red Star Gate (Vulcan) to the star from which the entities came from that created the triple motif of the Pyramid City, the Face of Ala-lu and the Pentagon on Mars and on Earth.