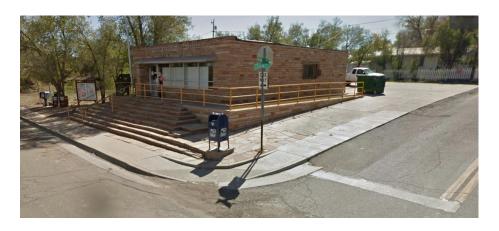

## Ash Fork, AZ Main Post Office 435 Park Avenue, Ash Fork, AZ 86320-5300 Located in Yavapai County Sales Price: \$255,600 CAP Rate 7.15%

Summary: The Ashfork, AZ Post Office is open 8 hours a day Monday – Friday. The nearest Post Offices are 18-25 miles from Ashfork. There are no delivery routes at this facility. There are 1,202 Post Office Boxes and most are rented. The population was 396 at the 2010 census. There are many households living 10-15 miles from the Post Office. The rural areas outside the community have been a draw for individuals desiring to have a second home or to relocate permanently. Postal Service officials have indicated they do not want to establish rural delivery to those households as many of the roads are considered "unimproved". They also have indicated it is not advantageous for the Postal Service to set up Cluster Boxes in numerous locations. The USPS would like the Landlord to purchase the adjacent lot to enable the Postal Service to expand the Ash Fork Post Office.

**Building Size:** 1,200 sq ft **Site Size:** 3,654 sq ft. **Occupied by the USPS in 1965.** 

**Lease Term**: From February 1, 2021 through January 31, 2026 with rent at \$19,548 per year.

**Renewal Options**: Two options are available to the USPS, with each option covering five years. The rents would increase to \$21,503 and \$23,653.