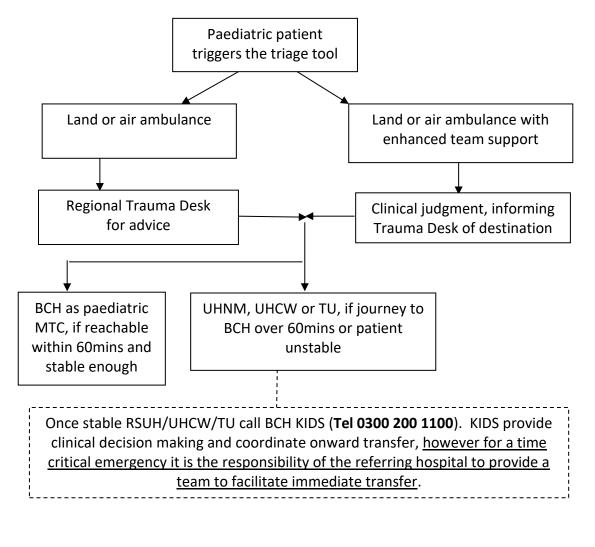

| Publication: Pre-hospital flow of paediatric patients in the Midlands Trauma Networks                                                    |
|------------------------------------------------------------------------------------------------------------------------------------------|
| Description: Paediatric patient Flowchart                                                                                                |
| Publication date: February 2019 Review date: February 2021                                                                               |
| Review next due: February 2023 Ref No. 11                                                                                                |
| Author: Midlands Trauma Networks                                                                                                         |
| Circulation: Major Trauma Centres, Trauma Units, Local Emergencies Hospitals and WMAS                                                    |
| Superseded document(s):                                                                                                                  |
| Contact details for further information:                                                                                                 |
| Midlands Critical Care, Trauma and Burns Networks                                                                                        |
| 15 Frederick Road                                                                                                                        |
| Birmingham                                                                                                                               |
| B15 1JD                                                                                                                                  |
| www.mcctn.org.uk                                                                                                                         |
| Document status:                                                                                                                         |
| Whilst this document may be printed, it cannot be controlled, the electronic version posted on MCCTN website is the controlled document. |
|                                                                                                                                          |