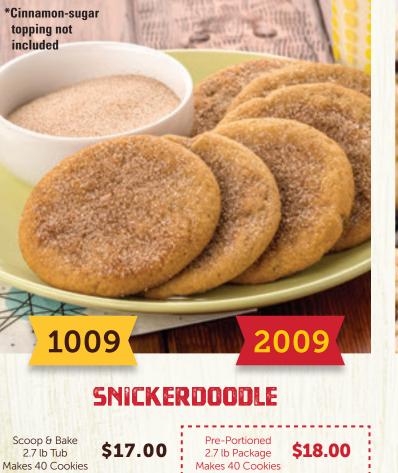

SINEET







### **PEANUT BUTTER**

Pre-Portioned

2.7 lb Package

Makes 40 Cookies

\$18.00

Scoop & Bake 2.7 lb Tub Makes 40 Cookies

\$17.00

**OATMEAL RAISIN** 

Scoop & Bake 2.7 lb Tub Makes 40 Cookies \$17.00

Pre-Portioned 2.7 lb Package Makes 40 Cookies







### CARAMEL PECAN CHOCOLATE CHIP

Scoop & Bake 2.7 lb Tub Makes 40 Cookies

1027

\$17.00 Pre-Portioned 2.7 lb Package Makes 40 Cookies

\$18.00

\_\_\_\_\_

2027



### SUGAR

Scoop & Bake 2.7 lb Tub Makes 40 Cookies \$17.00



Scoop & Bake \$17.00 2.7 lb Tub Makes 40 Cookies

1005

Pre-Portioned Makes 40 Cookies

**MMM\* CANDIES** 

2.7 lb Package \$18.00

2005





## WHITE CHOCOLATE OATMEAL CRANBERRY

\$17.00

Scoop & Bake 2.7<sup>lb</sup> Tub Makes 40 Cookies

Pre-Portioned \$18.00 2.7 lb Package Makes 40 Cookies . . . . . . . . .

# COLOSSAL TREAT!

### 4061 🐔

### COLOSSAL CHOCOLATE CHIP COOKIE (2 PACK) 2-8 inch cookies 12 oz. each! \$18.00











#### **ORDER OPTIONS:**

\*Not all options will be available with every program

- Order online to ship with the main order deliver