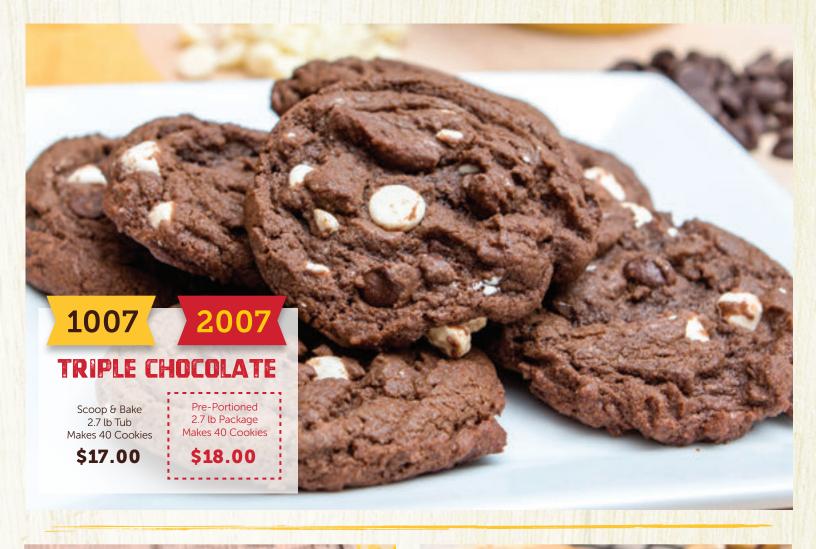

SINEET







### **PEANUT BUTTER**

Pre-Portioned

2.7 lb Package

Makes 40 Cookies

\$18.00

Scoop & Bake 2.7 lb Tub Makes 40 Cookies

\$17.00

**OATMEAL RAISIN** 

Scoop & Bake 2.7 lb Tub Makes 40 Cookies \$17.00

Pre-Portioned 2.7 lb Package Makes 40 Cookies







### CARAMEL PECAN CHOCOLATE CHIP

Scoop & Bake 2.7 lb Tub Makes 40 Cookies

1027

\$17.00 Pre-Portioned 2.7 lb Package Makes 40 Cookies

\$18.00

\_\_\_\_\_

2027



### SUGAR

Scoop & Bake 2.7 lb Tub Makes 40 Cookies \$17.00



Scoop & Bake \$17.00 2.7 lb Tub Makes 40 Cookies

1005

Pre-Portioned Makes 40 Cookies

**MMM\* CANDIES** 

2.7 lb Package \$18.00

2005





## WHITE CHOCOLATE OATMEAL CRANBERRY

\$17.00

Scoop & Bake 2.7<sup>lb</sup> Tub Makes 40 Cookies

Pre-Portioned \$18.00 2.7 lb Package Makes 40 Cookies . . . . . . . . .

# COLOSSAL TREAT!

### 4061 🐔

### COLOSSAL CHOCOLATE CHIP COOKIE (2 PACK) 2-8 inch cookies 12 oz. each! \$18.00











#### **ORDER OPTIONS:**

\*Not all options will be available with every program

- Order online to ship with the main order deliv