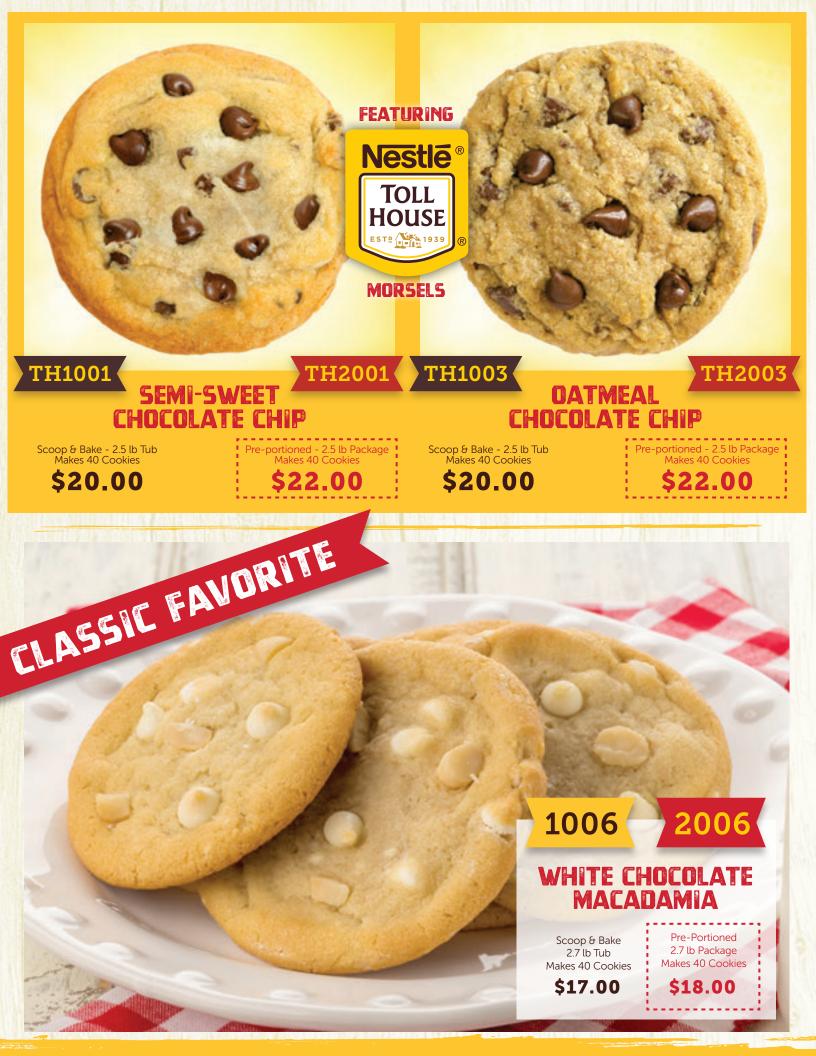

SINEET







### **PEANUT BUTTER**

Pre-Portioned

2.7 lb Package

Makes 40 Cookies

\$18.00

Scoop & Bake 2.7 lb Tub Makes 40 Cookies

\$17.00

**OATMEAL RAISIN** 

Scoop & Bake 2.7 lb Tub Makes 40 Cookies \$17.00

Pre-Portioned 2.7 lb Package Makes 40 Cookies







### CARAMEL PECAN CHOCOLATE CHIP

Scoop & Bake 2.7 lb Tub Makes 40 Cookies

1027

\$17.00 Pre-Portioned 2.7 lb Package Makes 40 Cookies

\$18.00

\_\_\_\_\_

2027



### SUGAR

Scoop & Bake 2.7 lb Tub Makes 40 Cookies \$17.00



Scoop & Bake \$17.00 2.7 lb Tub Makes 40 Cookies

1005

Pre-Portioned Makes 40 Cookies

**MMM\* CANDIES** 

2.7 lb Package \$18.00

2005





## WHITE CHOCOLATE OATMEAL CRANBERRY

\$17.00

Scoop & Bake 2.7<sup>lb</sup> Tub Makes 40 Cookies

Pre-Portioned \$18.00 2.7 lb Package Makes 40 Cookies . . . . . . . . .

# COLOSSAL TREAT!

### 4061 🐔

### COLOSSAL CHOCOLATE CHIP COOKIE (2 PACK) 2-8 inch cookies 12 oz. each! \$18.00











#### **ORDER OPTIONS:**

\*Not all options will be available with every program

- Order online to ship with the main order del