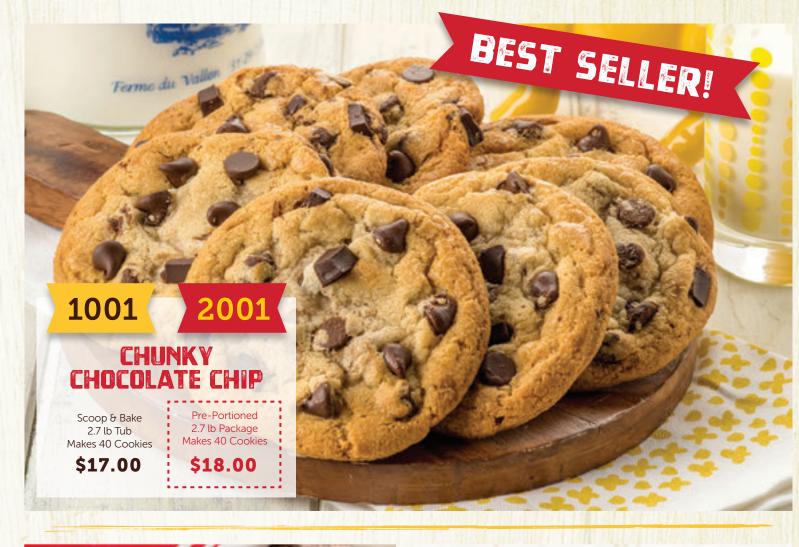

SINEET







### **PEANUT BUTTER**

Pre-Portioned

2.7 lb Package

Makes 40 Cookies

\$18.00

Scoop & Bake 2.7 lb Tub Makes 40 Cookies

\$17.00

**OATMEAL RAISIN** 

Scoop & Bake 2.7 lb Tub Makes 40 Cookies \$17.00

Pre-Portioned 2.7 lb Package Makes 40 Cookies







### CARAMEL PECAN CHOCOLATE CHIP

Scoop & Bake 2.7 lb Tub Makes 40 Cookies

1027

\$17.00 Pre-Portioned 2.7 lb Package Makes 40 Cookies

\$18.00

\_\_\_\_\_

2027



### SUGAR

Scoop & Bake 2.7 lb Tub Makes 40 Cookies \$17.00



Scoop & Bake \$17.00 2.7 lb Tub Makes 40 Cookies

1005

Pre-Portioned Makes 40 Cookies

**MMM\* CANDIES** 

2.7 lb Package \$18.00

2005





## WHITE CHOCOLATE OATMEAL CRANBERRY

\$17.00

Scoop & Bake 2.7<sup>lb</sup> Tub Makes 40 Cookies

Pre-Portioned \$18.00 2.7 lb Package Makes 40 Cookies . . . . . . .