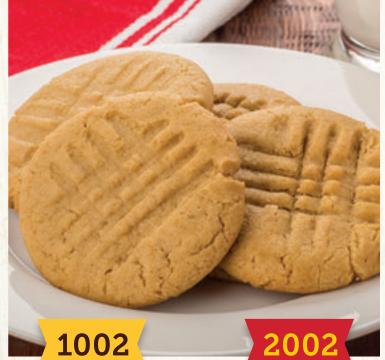

### **PEANUT BUTTER**

Pre-Portioned

2.7 lb Package

Makes 40 Cookies

\$18.00

Scoop & Bake 2.7 lb Tub Makes 40 Cookies

\$17.00

**OATMEAL RAISIN** 