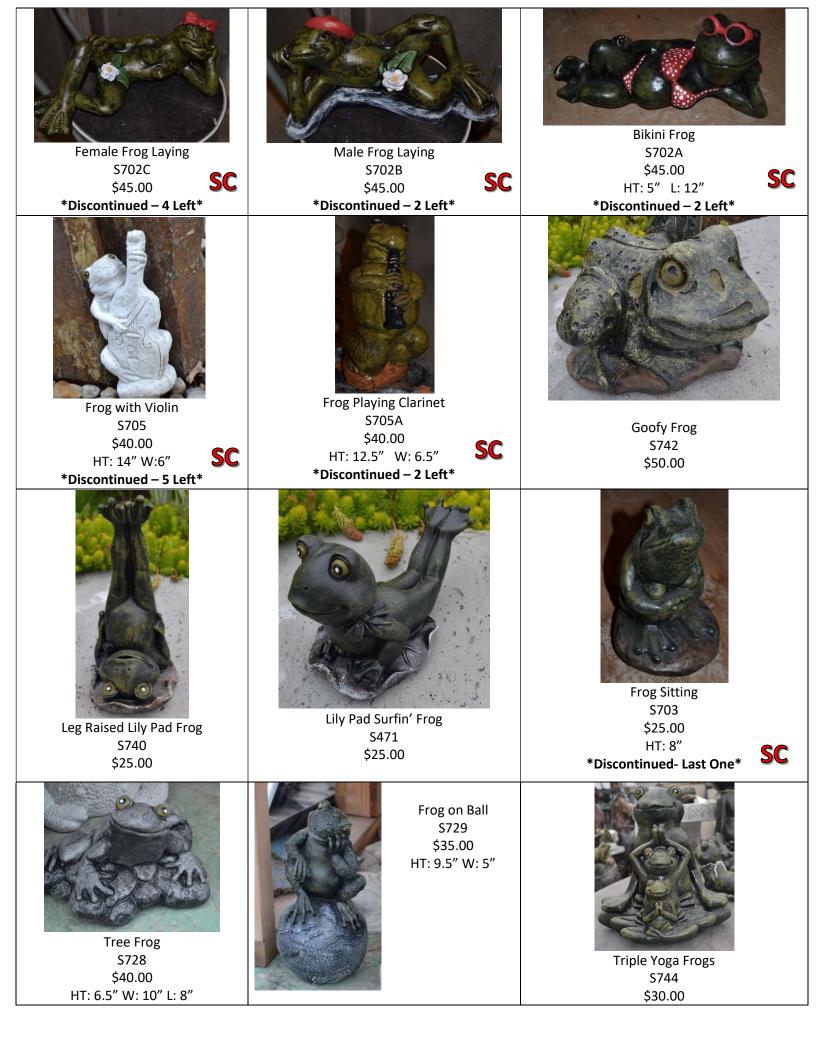

ge Zen Frog<br>\$731A<br>\$70                                                                         | Small Zen Frog<br>\$731<br>\$25.00                                         | Little Warty Toad<br>\$707A<br>\$37.00                                                                            | Warty Toad (Left)   Little Warty Toad (Right)                                                   |
| HT: 15" W: 15" D: 8"<br>Flump Frog<br>S733<br>\$20.00<br>SIZE: 4" X 4" X 4"<br>(Has warts/spots on back) | HT: 6" W: 9"<br>Frog on Leaves<br>\$720<br>\$40.00<br>HT: 7" L: 6" W: 6.5" | HT: 7.5" W: 10"<br>Frog No Base Small<br>S732<br>\$18.00<br>L: 5" W: 6" H: 3.5"<br>(Has stripes on sides of back) | Frog No Base Medium<br>S735<br>\$32.00<br>Size: 10" x 6" x 8"<br>(Has stripes on sides of back) |