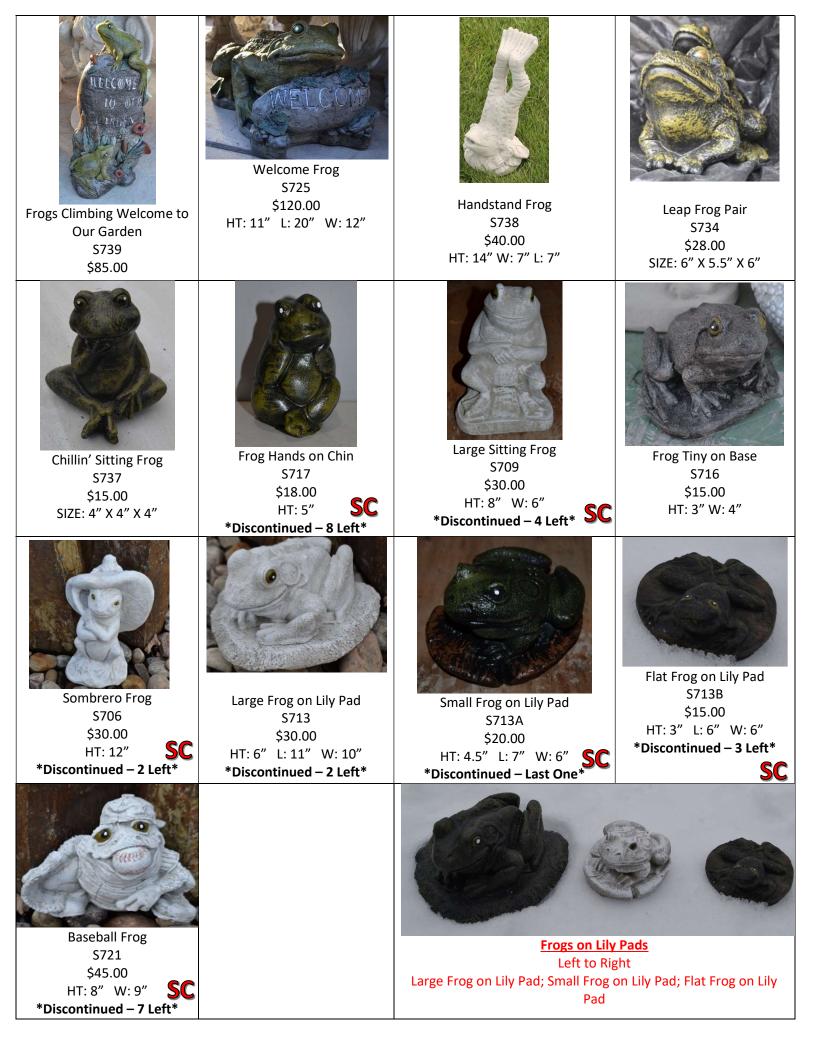

Large Zen Frog<br>\$731A<br>\$70                                                                         | Small Zen Frog<br>\$731<br>\$25.00                                         | Little Warty Toad<br>\$707A<br>\$37.00                                                                            | Warty Toad (Left)   Little Warty Toad (Right)                                                   |
| HT: 15" W: 15" D: 8"<br>Flump Frog<br>S733<br>\$20.00<br>SIZE: 4" X 4" X 4"<br>(Has warts/spots on back) | HT: 6" W: 9"<br>Frog on Leaves<br>\$720<br>\$40.00<br>HT: 7" L: 6" W: 6.5" | HT: 7.5" W: 10"<br>Frog No Base Small<br>S732<br>\$18.00<br>L: 5" W: 6" H: 3.5"<br>(Has stripes on sides of back) | Frog No Base Medium<br>S735<br>\$32.00<br>Size: 10" x 6" x 8"<br>(Has stripes on sides of back) |