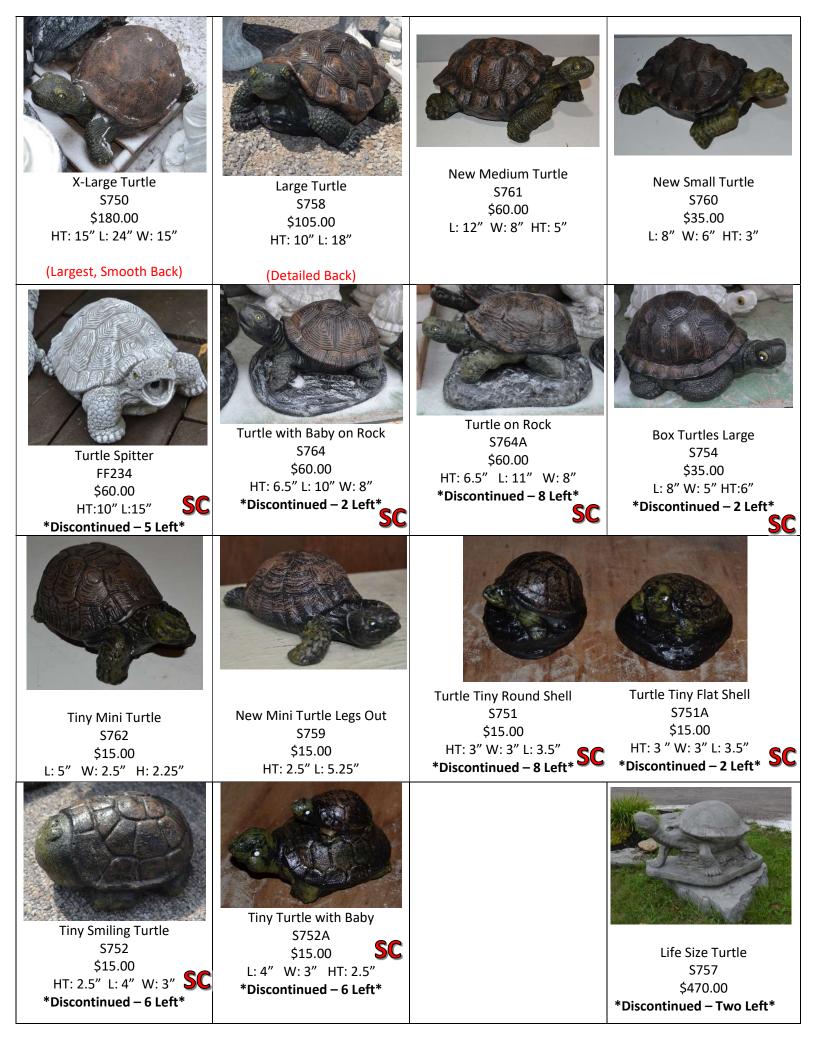

Zen Frog<br>\$731A<br>\$70                                                                         | Small Zen Frog<br>\$731<br>\$25.00                                         | Little Warty Toad<br>\$707A<br>\$37.00                                                                            | Warty Toad (Left)   Little Warty Toad (Right)                                                   |
| HT: 15" W: 15" D: 8"<br>Flump Frog<br>S733<br>\$20.00<br>SIZE: 4" X 4" X 4"<br>(Has warts/spots on back) | HT: 6" W: 9"<br>Frog on Leaves<br>\$720<br>\$40.00<br>HT: 7" L: 6" W: 6.5" | HT: 7.5" W: 10"<br>Frog No Base Small<br>S732<br>\$18.00<br>L: 5" W: 6" H: 3.5"<br>(Has stripes on sides of back) | Frog No Base Medium<br>S735<br>\$32.00<br>Size: 10" x 6" x 8"<br>(Has stripes on sides of back) |