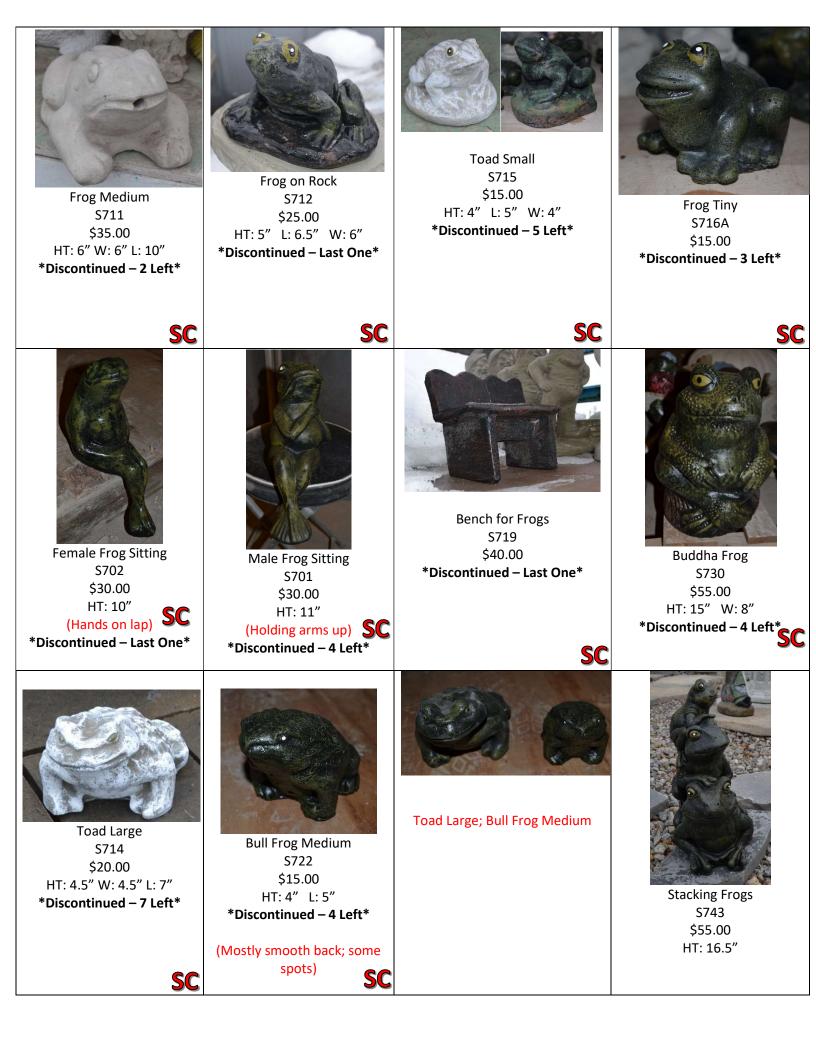

arge Zen Frog<br>\$731A<br>\$70                                                                         | Small Zen Frog<br>\$731<br>\$25.00                                         | Little Warty Toad<br>\$707A<br>\$37.00                                                                            | Warty Toad (Left)   Little Warty Toad (Right)                                                   |
| HT: 15" W: 15" D: 8"<br>Flump Frog<br>S733<br>\$20.00<br>SIZE: 4" X 4" X 4"<br>(Has warts/spots on back) | HT: 6" W: 9"<br>Frog on Leaves<br>\$720<br>\$40.00<br>HT: 7" L: 6" W: 6.5" | HT: 7.5" W: 10"<br>Frog No Base Small<br>S732<br>\$18.00<br>L: 5" W: 6" H: 3.5"<br>(Has stripes on sides of back) | Frog No Base Medium<br>S735<br>\$32.00<br>Size: 10" x 6" x 8"<br>(Has stripes on sides of back) |