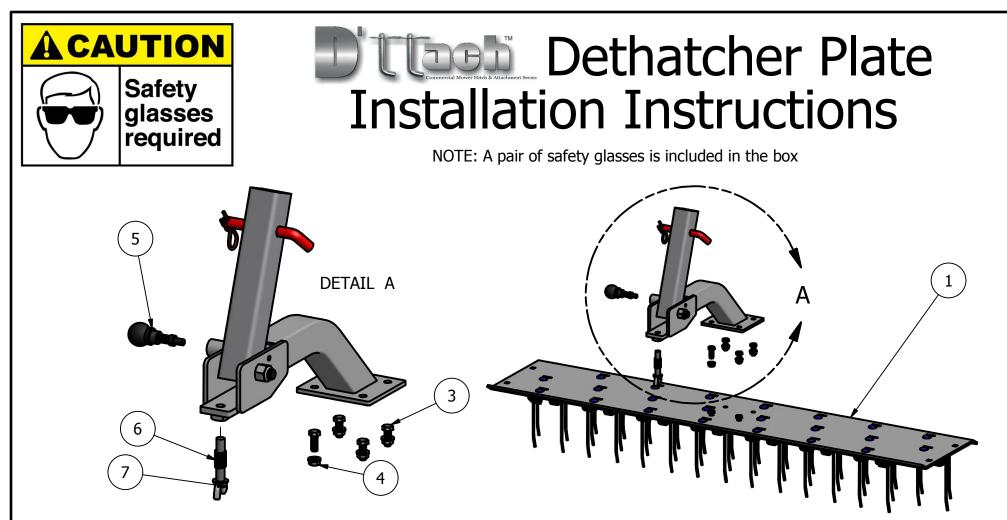

- 1 Attach the Dethatcher Arm Assembly (Item 2) to the Dethatcher Plate (Item 1) using the bolts and nuts (Item 3 & 4) provided in the box.
- 2 Screw in the PoP Pin W/ Lockout Position (Item 5) to the Dethatcher Arm Assembly (Item 2).
- 3 Insert the Wing Bolt Spring (Item 6) on the Wing Bolt (Item 7).

J.C.B

4 - Screw in the Wing Bolt with the spring onto the Dethatcher Arm Assembly.

|  | <b>REVISION HISTORY</b> |          |  |  |
|--|-------------------------|----------|--|--|
|  | REV                     | DATE     |  |  |
|  | В                       | 4/2/2019 |  |  |
|  |                         |          |  |  |