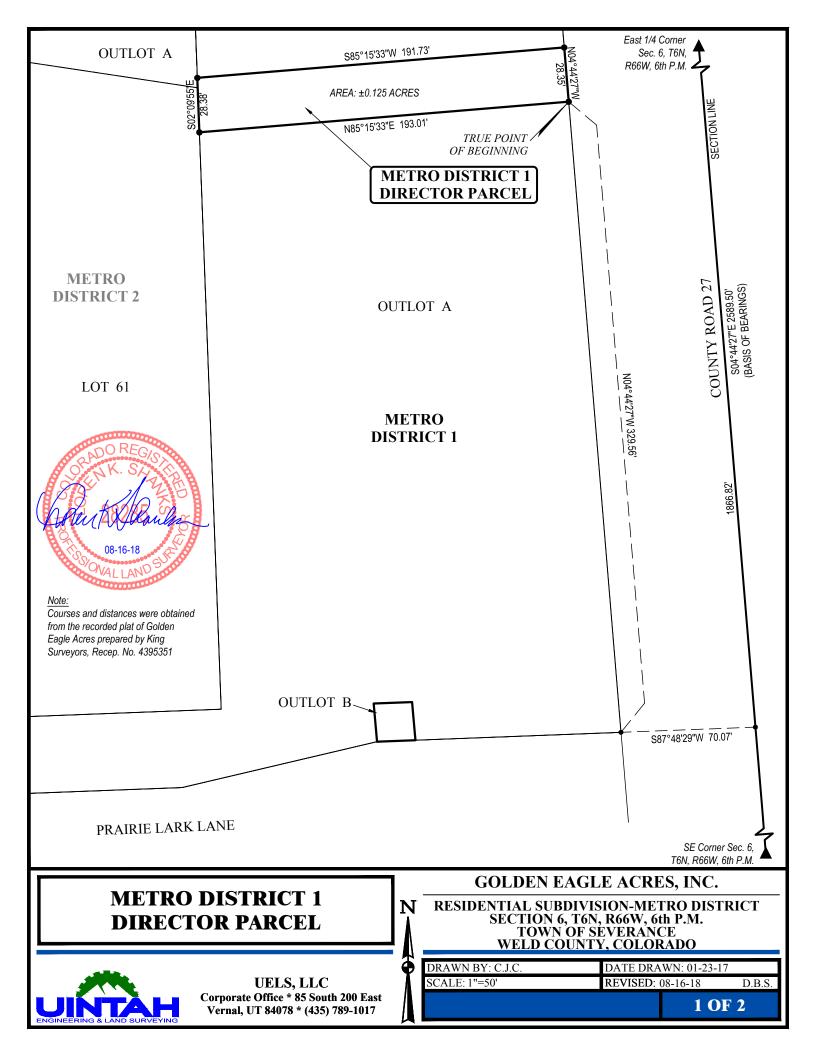

## LEGAL DESCRIPTION - METRO DISTRICT 1 DIRECTOR PARCEL:

A PARCEL OF LAND TO BE KNOWN AS METRO DISTRICT 1 DIRECTOR PARCEL SITUATED IN PART OF SECTION 6, TOWNSHIP 6 NORTH, RANGE 66 WEST OF THE SIXTH PRINCIPAL MERIDIAN, COUNTY OF WELD, STATE OF COLORADO BEING OUTLOT A OF GOLDEN EAGLE ACRES, A SUBDIVISION RECORDED AT RECEPTION 4395351 OF THE RECORDS OF WELD COUNTY, COLORADO, DESCRIBED AS FOLLOWS:

COMMENCING AT THE EAST 1/4 CORNER OF SAID SECTION 6, FROM WHICH THE SOUTHEAST CORNER OF SAID SECTION 6 BEARS S04°44'27"E; THENCE S04°44'27"E 1866.82 FEET ALONG THE EAST LINE OF THE SOUTHEAST QUARTER OF SAID SECTION 6; THENCE S87°48'29"W 70.07 FEET TO THE SOUTHEAST CORNER OF SAID OUTLOT A; THENCE N04°44'27"W 329.56 FEET ALONG THE EASTERLY LINE OF SAID OUTLOT A TO THE TRUE POINT OF BEGINNING;

THENCE N04°44'27"W 28.35 FEET ALONG THE EASTERLY LINE OF SAID OUTLOT A TO THE NORTHEAST CORNER THEREOF; THENCE S85°15'33"W 191.73 FEET ALONG THE NORTHERLY LINE OF SAID OUTLOT A TO THE NORTHWEST CORNER THEREOF; THENCE S02°09'55"E 28.38 FEET; THENCE N85°15'33"E 193.01 FEET TO THE EASTERLY LINE OF SAID OUTLOT A AND THE TRUE POINT OF BEGINNING.

THE PARCEL CONTAINS ±0.125 ACRES, MORE OR LESS.