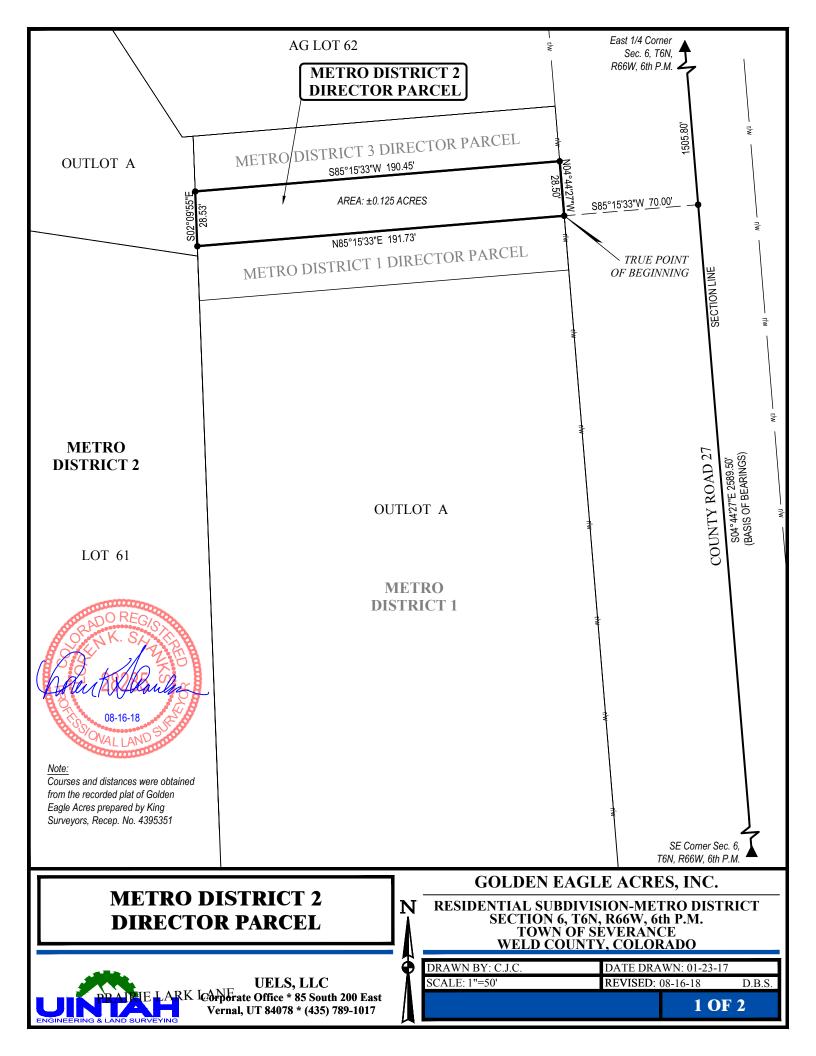

## LEGAL DESCRIPTION - METRO DISTRICT 2 DIRECTOR PARCEL:

A PARCEL OF LAND TO BE KNOWN AS METRO DISTRICT 2 DIRECTOR PARCEL SITUATED IN PART OF SECTION 6, TOWNSHIP 6 NORTH, RANGE 66 WEST OF THE SIXTH PRINCIPAL MERIDIAN, COUNTY OF WELD, STATE OF COLORADO BEING ALL THAT PORTION OF OUTLOT A OF GOLDEN EAGLE ACRES, A SUBDIVISION RECORDED AT RECEPTION 4395351 OF THE RECORDS OF WELD COUNTY, COLORADO, DESCRIBED AS FOLLOWS:

COMMENCING AT THE EAST 1/4 CORNER OF SAID SECTION 6, FROM WHICH THE SOUTHEAST CORNER OF SAID SECTION 6 BEARS S04°44'27"E; THENCE S04°44'27"E 1505.80 FEET ALONG THE EAST LINE OF THE SOUTHEAST QUARTER OF SAID SECTION 6; THENCE S85°15'33"W 70.00 FEET TO EASTERLY LINE OF SAID OUTLOT A AND THE TRUE POINT OF BEGINNING;

THENCE N04°44'27"W 28.50 FEET ALONG THE EASTERLY LINE OF SAID OUTLOT A; THENCE S85°15'33"W 190.45 FEET; THENCE S02°09'55"E 28.53 FEET; THENCE N85°15'33"E 191.73 FEET AND THE TRUE POINT OF BEGINNING.

THE PARCEL CONTAINS ±0.125 ACRES, MORE OR LESS.