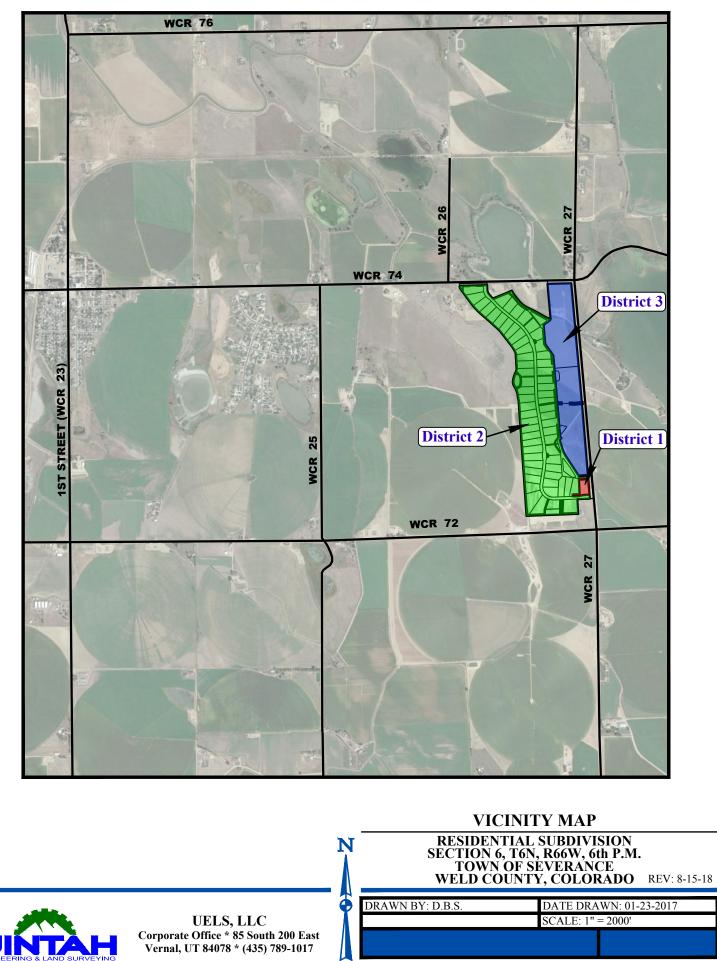

#### **GOLDEN EAGLE ACRES, INC. METRO DISTRICT 1** Ν **RESIDENTIAL SUBDIVISION-METRO DISTRICT** PARCEL SECTION 6, T6N, R66W, 6th P.M. **TOWN OF SEVERANCE** WELD COUNTY, COLORADO DRAWN BY: C.J.C DATE DRAWN: 01-23-17 **REVISED**: 08-16-18 **UELS, LLC** SCALE: NO SCALE D.B.S. **Corporate Office \* 85 South 200 East** 2 OF 2

#### GOLDEN EAGLE ACRES, INC.

RESIDENTIAL SUBDIVISION-METRO DISTRICT SECTION 6, T6N, R66W, 6th P.M. TOWN OF SEVERANCE WELD COUNTY, COLORADO

DRAWN BY: C.J.C. SCALE: NO SCALE

N

DATE DRAWN: 01-23-17 REVISED: 08-16-18 D.B.S.

#### **GOLDEN EAGLE ACRES, INC.**

RESIDENTIAL SUBDIVISION-METRO DISTRICT SECTION 6, T6N, R66W, 6th P.M. TOWN OF SEVERANCE WELD COUNTY, COLORADO

DRAWN BY: C.J.C. SCALE: NO SCALE

Ν

ð

DATE DRAWN: 01-23-17 REVISED: 08-16-18 D.B.S.

#### **GOLDEN EAGLE ACRES, INC. METRO DISTRICT 3** Ν **RESIDENTIAL SUBDIVISION-METRO DISTRICT** PARCEL SECTION 6, T6N, R66W, 6th P.M. **TOWN OF SEVERANCE** WELD COUNTY, COLORADO DRAWN BY: C.J.C DATE DRAWN: 01-23-17 **REVISED**: 08-16-18 **UELS, LLC** SCALE: NO SCALE D.B.S. **Corporate Office \* 85 South 200 East 3 OF 3**