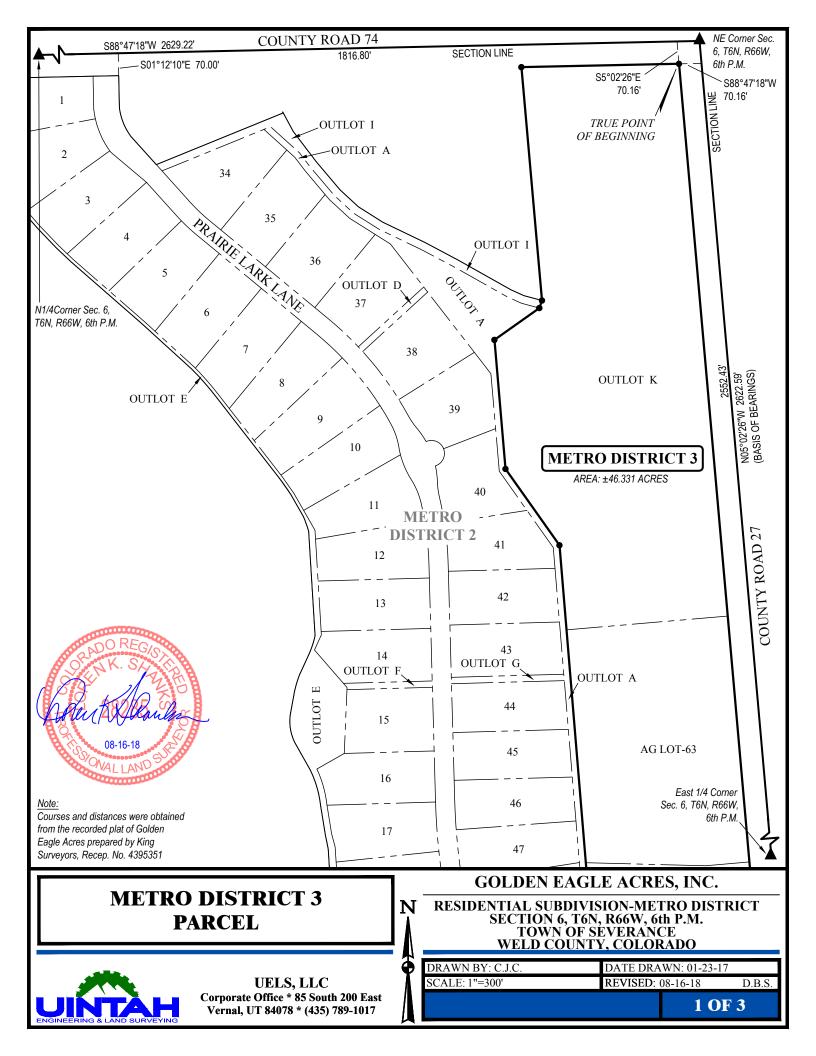

## LEGAL DESCRIPTION - METRO DISTRICT 3 PARCEL:

A PARCEL OF LAND TO BE KNOWN AS METRO DISTRICT 3 SITUATED IN PART OF SECTION 6, TOWNSHIP 6 NORTH, RANGE 66 WEST OF THE SIXTH PRINCIPAL MERIDIAN, COUNTY OF WELD, STATE OF COLORADO BEING OUTLOT K. AG LOT-62, AND AG LOT-63 OF GOLDEN EAGLE ACRES. A SUBDIVISION RECORDED AT RECEPTION NO. 4395351 OF THE RECORDS OF WELD COUNTY, COLORADO, DESCRIBED AS FOLLOWS:

COMMENCING AT THE EAST 1/4 CORNER OF SAID SECTION 6. FROM WHICH THE NORTHEAST CORNER OF SAID SECTION 6 BEARS N05°02'26"W; THENCE N05°02'26"W 2552.43 FEET ALONG THE EAST LINE OF THE NORTHEAST QUARTER OF SAID SECTION 6: THENCE S88°47'18"W 70.16 FEET TO THE NORTHEAST CORNER OF SAID OUTLOT K OF GOLDEN EAGLE ACRES AND THE TRUE POINT OF BEGINNING:

THENCE S05°02'26"E 2556.94 FEET ALONG THE EASTERLY LINE OF SAID OUTLOT K AND AG LOT-63; THENCE S04°44'27"E 1448.36 FEET ALONG THE EASTERLY LINE OF SAID AG LOT-63 AND AG LOT-62 TO THE SOUTHEAST CORNER OF AG LOT-62; THENCE S04°44'27"E 28.75 ALONG THE EASTERLY LINE OF SAID OUTLOT A; THENCE S85°15'33"W 190.45 FEET : THENCE N02°09'55"W 28.78 FEET : THENCE S85°15'33"W 5.72 FEET ALONG THE NORTHERLY LINE OF SAID OUTLOT A; THENCE THE FOLLOWING (11) CALLS ALONG THE WESTERLY LINE OF SAID AG LOT-62 AND AG LOT-63 AND OUTLOT K: N33°02'32"W 499.30 FEET. N26°55'53"W 101.79 FEET. N17°46'42"W 245.06 FEET, N38°43'23"E 58.63 FEET, N51°16'48"W 34.40 FEET, N04°44'33"W 1697.78 FEET, N35°15'50"W 292.20 FEET, 04°53'27"W 404.85 FEET, N54°41'45"E 171.91 FEET, N19°14'51"E 25.07 FEET, N05°02'26"W 732.12 FEET TO THE NORTHWEST CORNER OF SAID OUTLOT K: THENCE N88°47'18"E 492.66 FEET TO THE TRUE POINT OF BEGINNING.

THE PARCEL CONTAINS ±46.456 ACRES, MORE OR LESS.

Vernal, UT 84078 \* (435) 789-1017