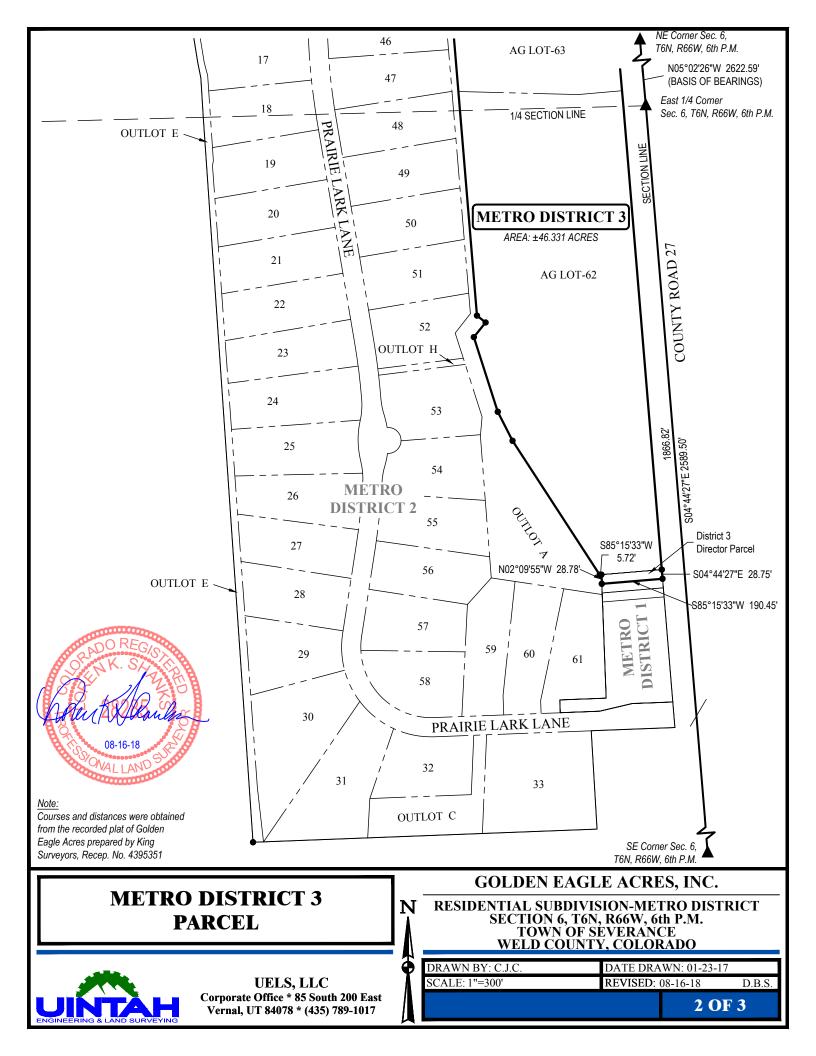

## LEGAL DESCRIPTION - METRO DISTRICT 3 PARCEL:

A PARCEL OF LAND TO BE KNOWN AS METRO DISTRICT 3 SITUATED IN PART OF SECTION 6, TOWNSHIP 6 NORTH, RANGE 66 WEST OF THE SIXTH PRINCIPAL MERIDIAN, COUNTY OF WELD, STATE OF COLORADO BEING OUTLOT K. AG LOT-62, AND AG LOT-63 OF GOLDEN EAGLE ACRES. A SUBDIVISION RECORDED AT RECEPTION NO. 4395351 OF THE RECORDS OF WELD COUNTY, COLORADO, DESCRIBED AS FOLLOWS:

COMMENCING AT THE EAST 1/4 CORNER OF SAID SECTION 6. FROM WHICH THE NORTHEAST CORNER OF SAID SECTION 6 BEARS N05°02'26"W; THENCE N05°02'26"W 2552.43 FEET ALONG THE EAST LINE OF THE NORTHEAST QUARTER OF SAID SECTION 6: THENCE S88°47'18"W 70.16 FEET TO THE NORTHEAST CORNER OF SAID OUTLOT K OF GOLDEN EAGLE ACRES AND THE TRUE POINT OF BEGINNING:

THENCE S05°02'26"E 2556.94 FEET ALONG THE EASTERLY LINE OF SAID OUTLOT K AND AG LOT-63; THENCE S04°44'27"E 1448.36 FEET ALONG THE EASTERLY LINE OF SAID AG LOT-63 AND AG LOT-62 TO THE SOUTHEAST CORNER OF AG LOT-62; THENCE S04°44'27"E 28.75 ALONG THE EASTERLY LINE OF SAID OUTLOT A; THENCE S85°15'33"W 190.45 FEET : THENCE N02°09'55"W 28.78 FEET : THENCE S85°15'33"W 5.72 FEET ALONG THE NORTHERLY LINE OF SAID OUTLOT A; THENCE THE FOLLOWING (11) CALLS ALONG THE WESTERLY LINE OF SAID AG LOT-62 AND AG LOT-63 AND OUTLOT K: N33°02'32"W 499.30 FEET. N26°55'53"W 101.79 FEET. N17°46'42"W 245.06 FEET, N38°43'23"E 58.63 FEET, N51°16'48"W 34.40 FEET, N04°44'33"W 1697.78 FEET, N35°15'50"W 292.20 FEET, 04°53'27"W 404.85 FEET, N54°41'45"E 171.91 FEET, N19°14'51"E 25.07 FEET, N05°02'26"W 732.12 FEET TO THE NORTHWEST CORNER OF SAID OUTLOT K: THENCE N88°47'18"E 492.66 FEET TO THE TRUE POINT OF BEGINNING.

THE PARCEL CONTAINS ±46.456 ACRES, MORE OR LESS.

Vernal, UT 84078 \* (435) 789-1017