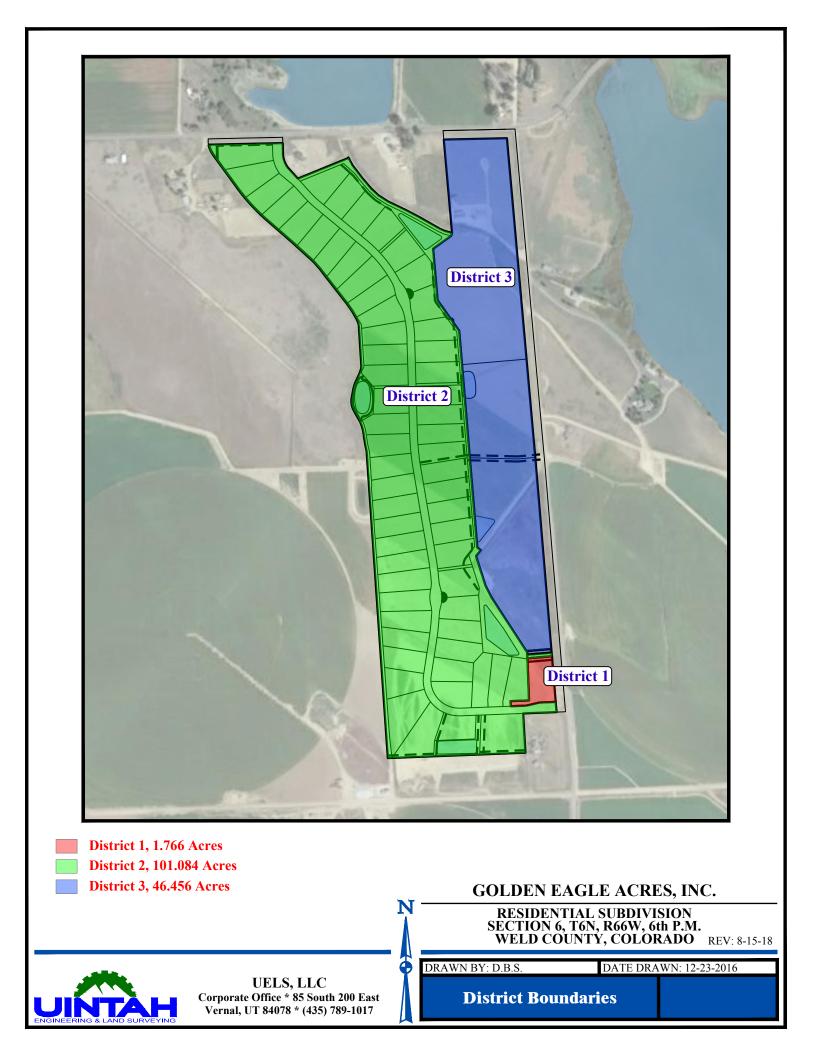

THE PARCEL CONTAINS ±101.084 ACRES, MORE OR LESS.

THE PARCEL CONTAINS ±46.456 ACRES, MORE OR LESS.

Vernal, UT 84078 \* (435) 789-1017

THE PARCEL CONTAINS ±1.766 ACRES, MORE OR LESS.