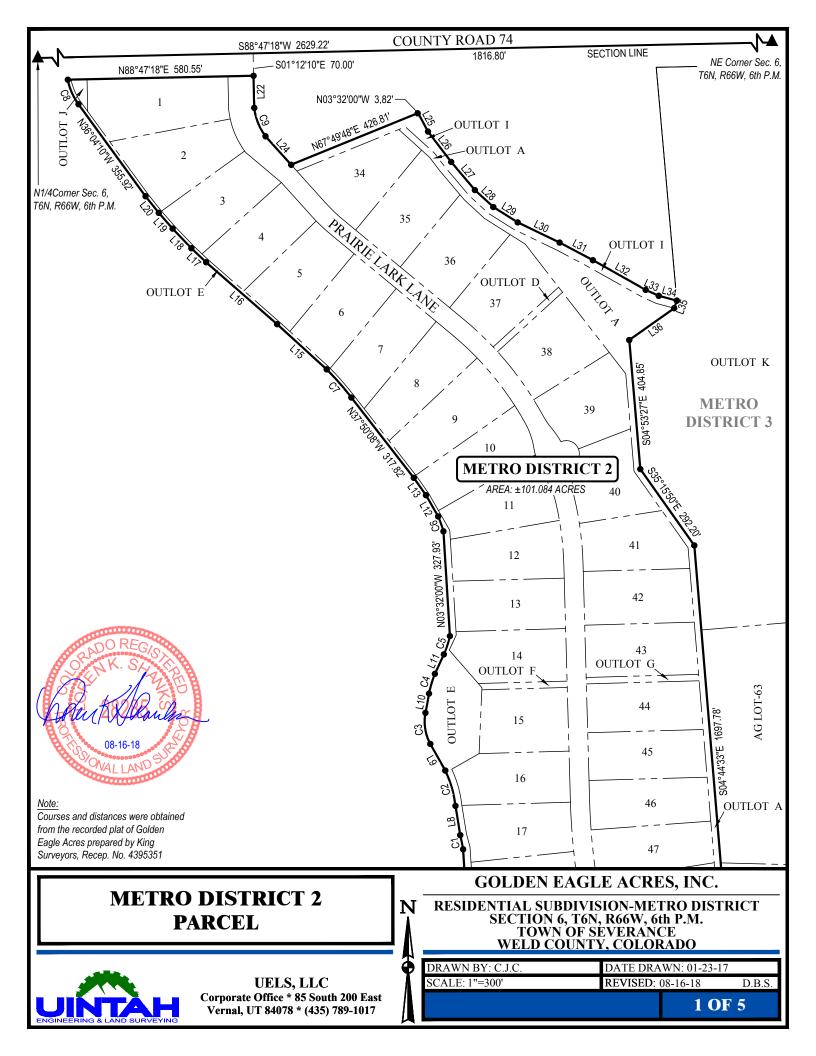

## LEGAL DESCRIPTION - METRO DISTRICT 2 PARCEL:

A PARCEL OF LAND TO BE KNOWN AS METRO DISTRICT 2 SITUATED IN PART OF SECTION 6, TOWNSHIP 6 NORTH, RANGE 66 WEST OF THE SIXTH PRINCIPAL MERIDIAN, COUNTY OF WELD, STATE OF COLORADO BEING PRAIRIE LARK LANE, LOTS 1 THROUGH 61, OUTLOTS C THROUGH J, AND ALL THAT PORTION OF OUTLOT A OF GOLDEN EAGLE ACRES, A SUBDIVISION RECORDED AT RECEPTION NO. 4395351 OF THE RECORDS OF WELD COUNTY, COLORADO, DESCRIBED AS FOLLOWS:

COMMENCING AT THE EAST 1/4 CORNER OF SAID SECTION 6, FROM WHICH THE SOUTHEAST CORNER OF SAID SECTION 6 BEARS S04°44'27"E 2589.50'; THENCE S04°44'27"E 1866.82 FEET ALONG THE EAST LINE OF THE SOUTHEAST QUARTER OF SAID SECTION 6; THENCE S87°48'29"W 70.07 FEET TO THE TRUE POINT OF BEGINNING;

THENCE S04°44'27"E 80.08 FEET TO THE SOUTHEAST CORNER OF OUTLOT A AND THE BOUNDARY OF THE SAID GOLDEN EAGLE ACRES SUBDIVISION; THENCE THE FOLLOWING (44) CALLS AROUND THE SAID BOUNDARY OF GOLDEN EAGLE ACRES SUBDIVISION: S87°48'29"W 261.64 FEET; S03°22'42"E 307.96 FEET; S87°48'31"W 1075.81 FEET; N03°55'35"W 2270.60 FEET; N03°32'00"W 123.19 FEET; NON-TANGENT CURVE TO THE RIGHT HAVING AN ARC LENGTH OF 45.18 FEET AND A RADIUS OF 634.16 FEET AND A CHORD OF N11°28'48.00"W 45.17 FEET; N09°12'32"W 92.56 FEET; NON-TANGENT CURVE TO THE LEFT HAVING AN ARC LENGTH OF 115.68 FEET AND A RADIUS OF 335.92 FEET AND A CHORD OF N16°01'17.00"W 115.11 FEET; N29°25'35"W 95.37 FEET; NON-TANGENT CURVE TO THE RIGHT HAVING AN ARC LENGTH OF 148.76 FEET AND A CHORD OF N08°51'00.00"W 98.33 FEET; N10°25'18"E 61.21 FEET; NON-TANGENT CURVE TO THE RIGHT HAVING AN ARC LENGTH OF 64.48 FEET AND A RADIUS OF 366.56 FEET AND A CHORD OF N16°31'21.00"E 64.40 FEET; N24°43'05"E 66.89 FEET; NON-TANGENT CURVE TO THE LEFT HAVING AN ARC LENGTH OF 60.46 FEET AND A CHORD OF N18°23'38.00"E 60.36 FEET; N03°32'00"W 327.93 FEET; NON-TANGENT CURVE TO THE LEFT HAVING AN ARC LENGTH OF 60.46 FEET AND A RADIUS OF 298.46 FEET AND A CHORD OF N18°23'38.00"E 60.36 FEET; N03°32'00"W 327.93 FEET; NON-TANGENT CURVE TO THE LEFT HAVING AN ARC LENGTH OF 60.46 FEET AND A CHORD OF N19°41'40.00"W 49.41 FEET; N29°47'38"W 76.50 FEET; N35°06'59"W 66.29 FEET; N37°50'08"W 317.82 FEET;

THE PARCEL CONTAINS ±101.084 ACRES, MORE OR LESS.