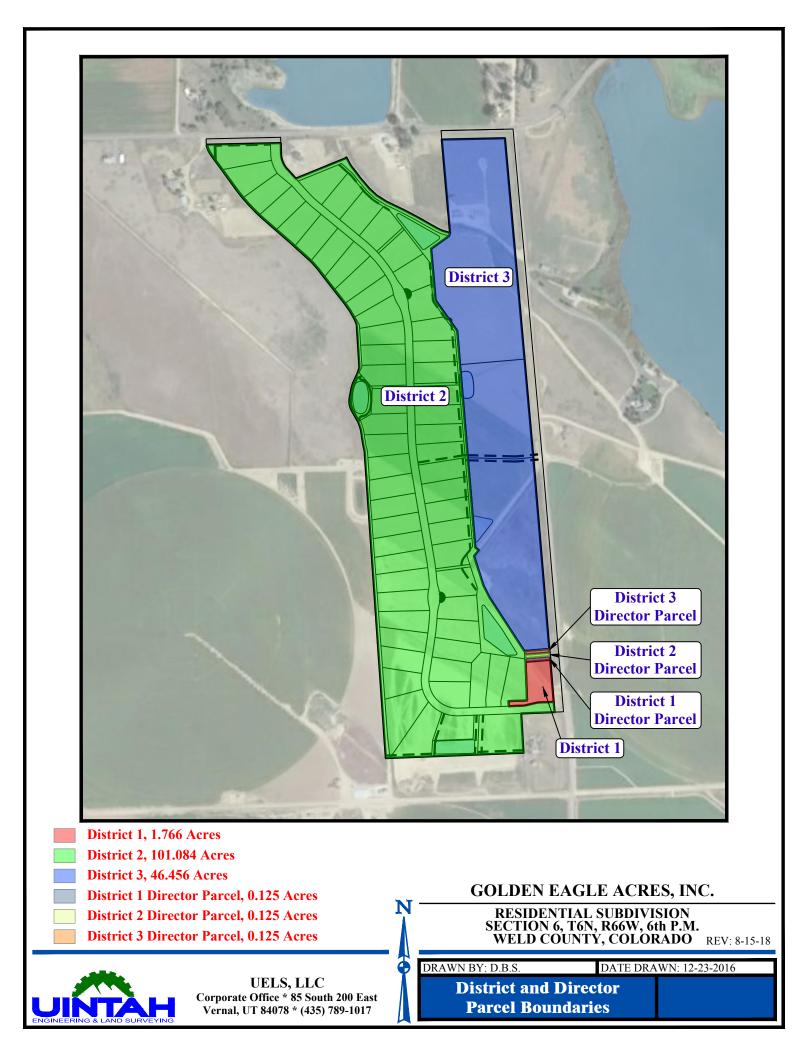

THE PARCEL CONTAINS ±0.125 ACRES, MORE OR LESS.

THENCE N04°44'27"W 28.50 FEET ALONG THE EASTERLY LINE OF SAID OUTLOT A; THENCE S85°15'33"W 190.45 FEET; THENCE S02°09'55"E 28.53 FEET; THENCE N85°15'33"E 191.73 FEET AND THE TRUE POINT OF BEGINNING.

THE PARCEL CONTAINS ±0.125 ACRES, MORE OR LESS.