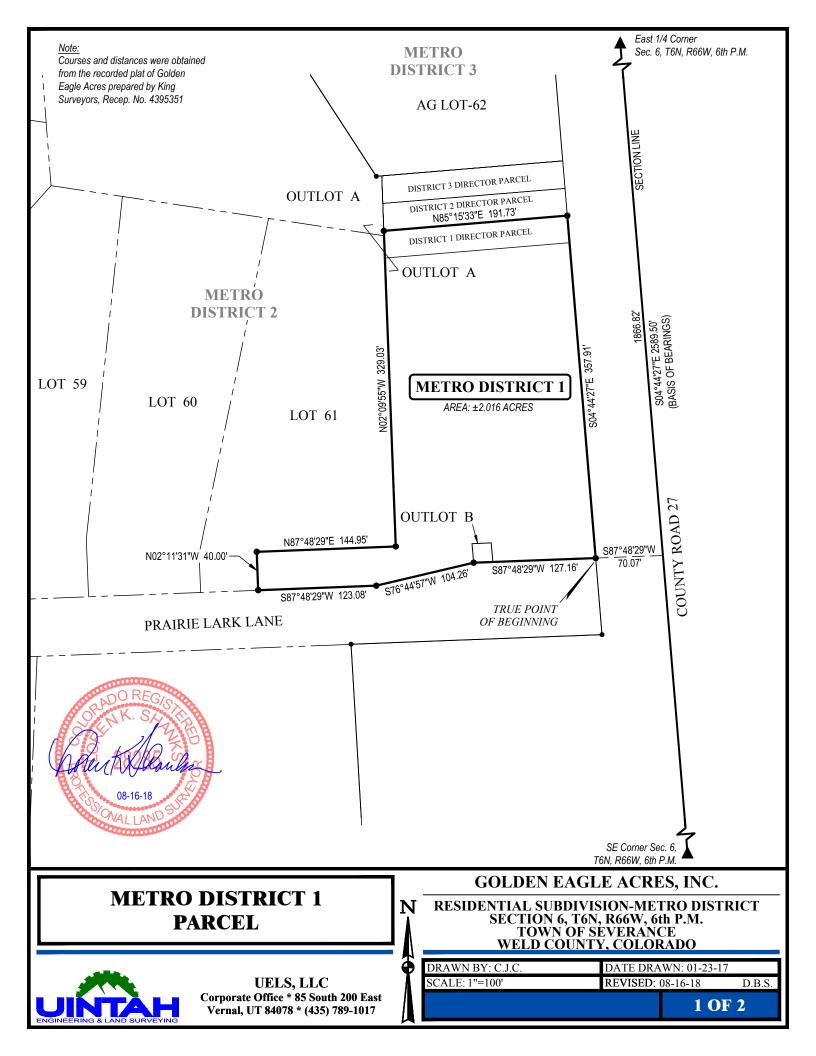

## LEGAL DESCRIPTION - METRO DISTRICT 1 PARCEL:

A PARCEL OF LAND TO BE KNOWN AS METRO DISTRICT 1 SITUATED IN PART OF SECTION 6, TOWNSHIP 6 NORTH, RANGE 66 WEST OF THE SIXTH PRINCIPAL MERIDIAN, COUNTY OF WELD, STATE OF COLORADO BEING OUTLOT B. AND ALL THAT PORTION OF OUTLOT A OF GOLDEN EAGLE ACRES. A SUBDIVISION RECORDED AT RECEPTION NO. 4395351 OF THE RECORDS OF WELD COUNTY, COLORADO, DESCRIBED AS FOLLOWS:

COMMENCING AT THE EAST 1/4 CORNER OF SAID SECTION 6. FROM WHICH THE SOUTHEAST CORNER OF SAID SECTION 6 BEARS S04°44'27"E: THENCE S04°44'27"E 1866.82 FEET ALONG THE EAST LINE OF THE SOUTHEAST QUARTER OF SAID SECTION 6: THENCE S87°48'29"W 70.07 FEET TO THE SOUTHEAST CORNER OF SAID OUTLOT A OF SAID GOLDEN EAGLE ACRES AND THE TRUE POINT OF BEGINNING:

THENCE S87°48'29"W 127.16 FEET ALONG THE SOUTHERLY LINE OF SAID OUTLOT A: THENCE S76°44'57"W 104.26 FEET ALONG A SOUTHERLY LINE OF SAID OUTLOT A; THENCE S87°48'29"W 123.08 FEET ALONG A SOUTHERLY LINE OF SAID OUTLOT A TO THE SOUTHWEST CORNER THEREOF; THENCE N02°11'31"W 40.00 FEET ALONG A WESTERLY LINE OF SAID OUTLOT A: THENCE N87°48'29"E 144.95 FEET ALONG A WESTERLY LINE OF SAID OUTLOT A; THENCE N02°09'55"W 329.03 FEET ALONG A WESTERLY LINE AND A WESTERLY LINE EXTENDED NORTHERLY OF SAID OUTLOT A TO THE SOUTHWEST CORNER OF DISTRICT 2 DIRECTOR PARCEL OF SAID GOLDEN EAGLE ACRES: THENCE N85°15'33"E 191.73 FEET ALONG THE SOUTHERLY LINE OF SAID DISTRICT 2 DIRECTOR PARCEL TO THE SOUTHEAST CORNER THEREOF: THENCE S04°44'27"E 357.91 FEET ALONG AN EASTERLY LINE OF SAID OUTLOT A TO THE TRUE POINT OF BEGINNING.

THE PARCEL CONTAINS ±1.766 ACRES, MORE OR LESS.