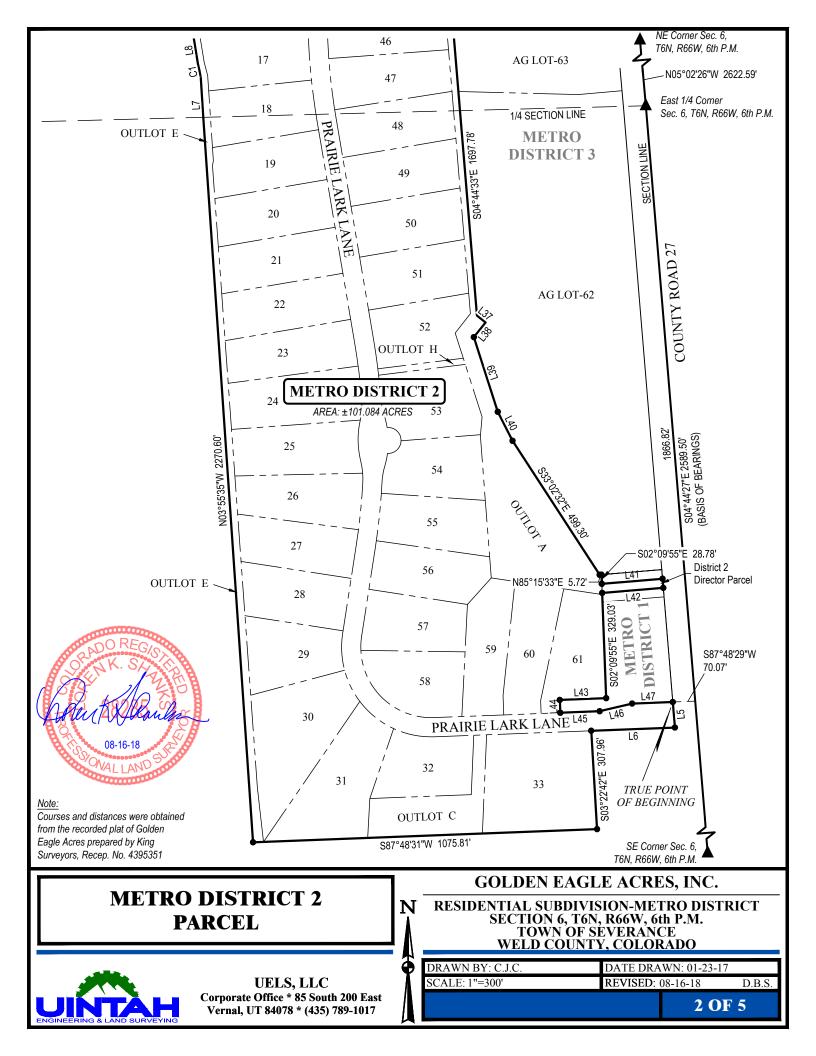

## LEGAL DESCRIPTION (CONT'D) - METRO DISTRICT 2 PARCEL:

NON-TANGENT CURVE TO THE LEFT HAVING AN ARC LENGTH OF 117.15 FEET AND A RADIUS OF 917.87 FEET AND A CHORD OF N41°14'39.00"W 117.07 FEET: N47°40'26"W 209.79 FEET: N48°52'07"W 294.22 FEET: N46°36'40"W 63.70 FEET: N43°43'37"W 84.75 FEET: N41°16'00"W 65.72 FEET: N38°32'51"W 66.28 FEET: N36°04'10"W 355.92 FEET; NON-TANGENT CURVE TO THE RIGHT HAVING AN ARC LENGTH OF 83.92 FEET AND A RADIUS OF 192.46 FEET AND A CHORD OF N23°29'32.08"W 83.26 FEET: N88°47'18"E 580.55 FEET: S01°12'10"E 99.93 FEET: NON-TANGENT CURVE TO THE LEFT HAVING AN ARC LENGTH OF 96.70 FEET AND A RADIUS OF 192.45 FEET AND A CHORD OF S21°34'36.00"E 95.69 FEET: S42°00'21"E 119.95 FEET: N67°49'48"E 426.81 FEET: N03°32'00"W 3.82 FEET: S28°08'52"E 69.10 FEET: S37°15'46"E 119.62 FEET: S40°12'54"E 114.81 FEET: S47°19'16"E 78.29 FEET; S57°45'30"E 89.99 FEET; S64°17'52"E 145.52 FEET; S62°05'45"E 117.64 FEET; S60°39'09"E 189.25 FEET: S65°40'34"E 44.92 FEET: S74°53'30"E 58.36 FEET TO THE EAST BOUNDARY OF SAID OUTLOT A; THENCE THE FOLLOWING (10) CALLS AROUND THE SAID EAST BOUNDARY OF OUTLOT A: S19°14'51"W 25.07 FEET; S54°41'45"W 171.91 FEET; S04°53'27"E 404.85 FEET; S35°15'50"E 292.20 FEET; S04°44'33"E 1697.78 FEET; S51°16'48"E 34.40 FEET; S38°43'23"W 58.63 FEET; S17°46'42"E 245.06 FEET; S26°55'53"E 101.79 FEET: S33°02'32"E 499.30 FEET TO THE SOUTHWEST CORNER OF AG LOT-62 OF SAID GOLDEN EAGLE ACRES; THENCE N85°15'33"E 5.72 FEET ALONG SOUTHERLY LINE OF SAID AG LOT-62; THENCE S02°09'55"E 28.78 FEET ALONG THE WESTERLY LINE OF DISTRICT 3 DIRECTOR PARCEL TO THE NORTHWEST CORNER OF DISTRICT 2 DIRECTOR PARCEL: THENCE N85°15'33"E 190.45 FEET ALONG THE NORTHERLY LINE OF DISTRICT 2 DIRECTOR PARCEL: THENCE S04°44'27"E 28.50 FEET ALONG THE EASTERLY LINE OF SAID DIRECTOR PARCEL; THENCE S85°15'33"W 191.73 ALONG THE SOUTHERLY LINE OF THE SAID DIRECTOR PARCEL: THENCE S02°09'55"E 329.03 FEET ALONG A WESTERLY LINE AND A WESTERLY LINE EXTENDED NORTHERLY OF SAID OUTLOT A; THENCE S87°48'29"W 144.95 FEET ALONG THE SAID WESTERLY LINE OF OUTLOT A: THENCE S02°11'31"E 40.00 FEET ALONG THE SAID WESTERLY LINE OF OUTLOT A TO THE SOUTHWEST CORNER THEREOF: THENCE N87°48'29"E 123.08 FEET ALONG THE SOUTHERLY LINE OF SAID OUTLOT A; THENCE N76°44'57"E 104.26 FEET ALONG THE SOUTHERLY LINE OF SAID OUTLOT A; THENCE N87°48'29"E 127.16 FEET ALONG THE SOUTHERLY LINE OF SAID OUTLOT A AND OUTLOT B OF SAID GOLDEN EAGLE ACRES TO THE TRUE POINT OF BEGINNING.

THE PARCEL CONTAINS ±101.084 ACRES, MORE OR LESS.