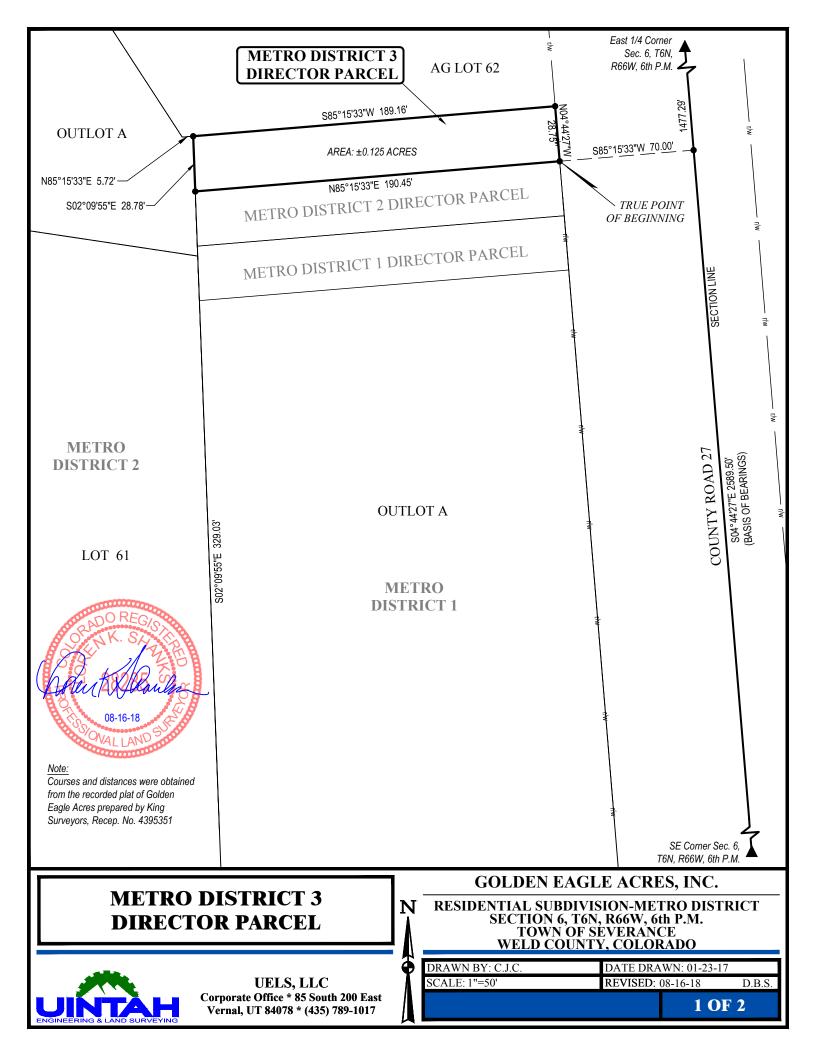

### LEGAL DESCRIPTION - METRO DISTRICT 3 DIRECTOR PARCEL:

A PARCEL OF LAND TO BE KNOWN AS METRO DISTRICT 3 DIRECTOR PARCEL SITUATED IN PART OF SECTION 6, TOWNSHIP 6 NORTH, RANGE 66 WEST OF THE SIXTH PRINCIPAL MERIDIAN, COUNTY OF WELD, STATE OF COLORADO BEING ALL THAT PORTION OF OULOT A OF GOLDEN EAGLE ACRES, A SUBDIVISION RECORDED AT RECEPTION 4395351 OF THE RECORDS OF WELD COUNTY, COLORADO, DESCRIBED AS FOLLOWS:

COMMENCING AT THE EAST 1/4 CORNER OF SAID SECTION 6, FROM WHICH THE SOUTHEAST CORNER OF SAID SECTION 6 BEARS S04°44'27"E; THENCE S04°44'27"E 1477.29 FEET ALONG THE EAST LINE OF THE SOUTHEAST QUARTER OF SAID SECTION 6; THENCE S85°15'33"W 70.00 FEET TO THE EASTERLY LINE OF SAID OUTLOT A AND THE TRUE POINT OF BEGINNING;

THENCE N04°44'27"W 28.75 FEET ALONG THE EASTERLY LINE OF SAID OUTLOT A TO A NORTHERLY LINE THEREOF; THENCE S85°15'33"W 189.16 FEET ALONG THE NORTHERLY LINE OF SAID OUTLOT A; THENCE S02°09'55"E 28.78 FEET; THENCE N85°15'33"E 190.45 FEET TO THE EASTERLY LINE OF SAID OUTLOT A AND THE TRUE POINT OF BEGINNING.

THE PARCEL CONTAINS ±0.125 ACRES, MORE OR LESS.