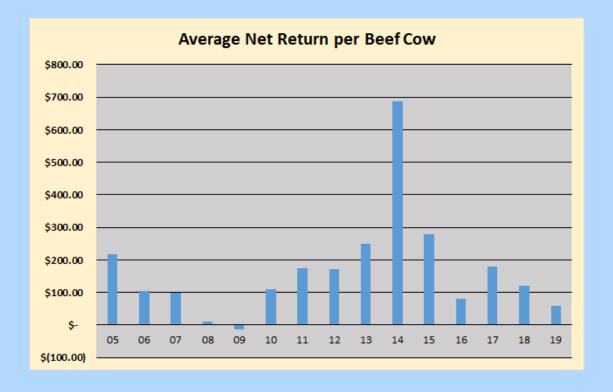

#### **Historical Data:**

Average Beef Net Return from Farm and Ranch Management Programs for the last 15 years.

Farm Business Management Programs are designed to provide education to farm owners and operators. The purpose of the program is to assist clients in meeting their business and personal goals. This is best accomplished through the use of quality records and sound business decisions.