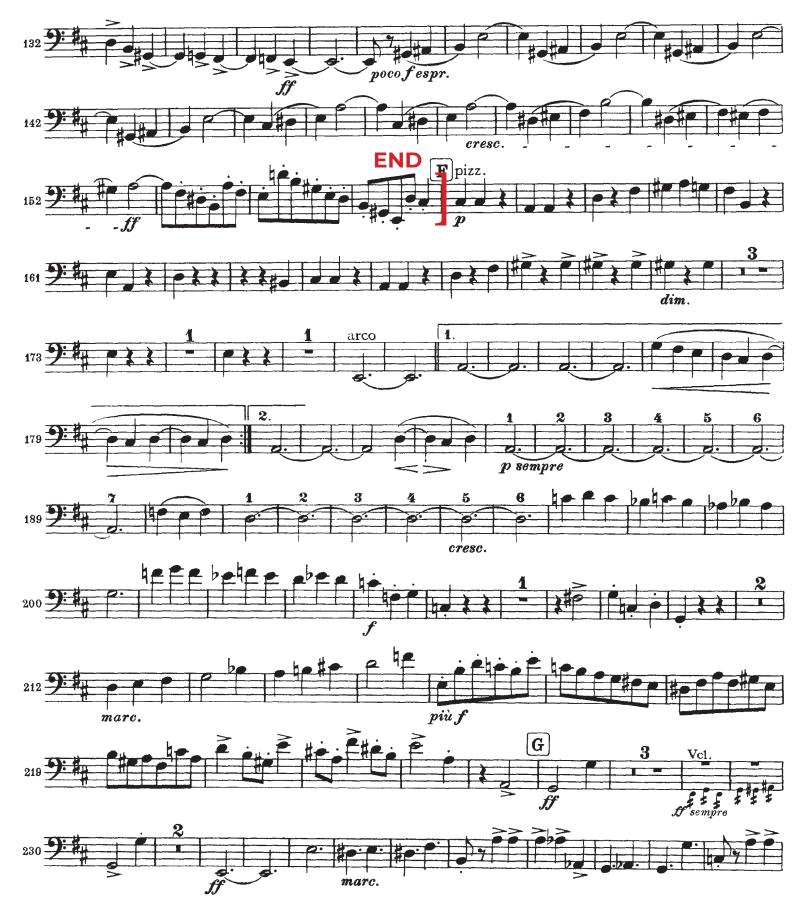

#### **Excerpt**

Composer: Brahms, Johannes Title: Symphony No. 2, Movement 1 Edition: Leipzig: Breitkopf & Härtel, n.d.(ca.1927) Tempo: Quarter Note = 92 Notes: Letter E to F Public Domain Source: https://imslp.org/wiki/Special:ReverseLookup/37958

The All-State Etude and Excerpt will be reduced on the day of the audition. The etudes and excerpts provided are the official audition music. Other sources, methods, and editions may be different - including etude numbers, measure numbers, and rehearsal letters. Students will be evaluated against the attached music.

# **FOA All-State Audition Requirements 2023** Symphonic (11-12) Bass - Excerpt Brahms, Johannes, Symphony No. 2, Movement 1 - Quarter Note = 92 Continued