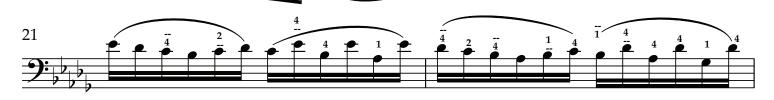

#### <u>Etude</u>

Composer: Sturm, Wilhelm Title: 110 Studies, Op. 20, No. 53 Edition: Notated from original public domain version for FOA Tempo: Dotted Quarter = 72 Notes: Public Domain Source:

### **FOA All-State Audition Requirements 2023** Symphonic (11-12) Bass - Etude Sturm, Wilhelm, 110 Studies, Op. 20, No. 53 - Dotted Quarter = 72