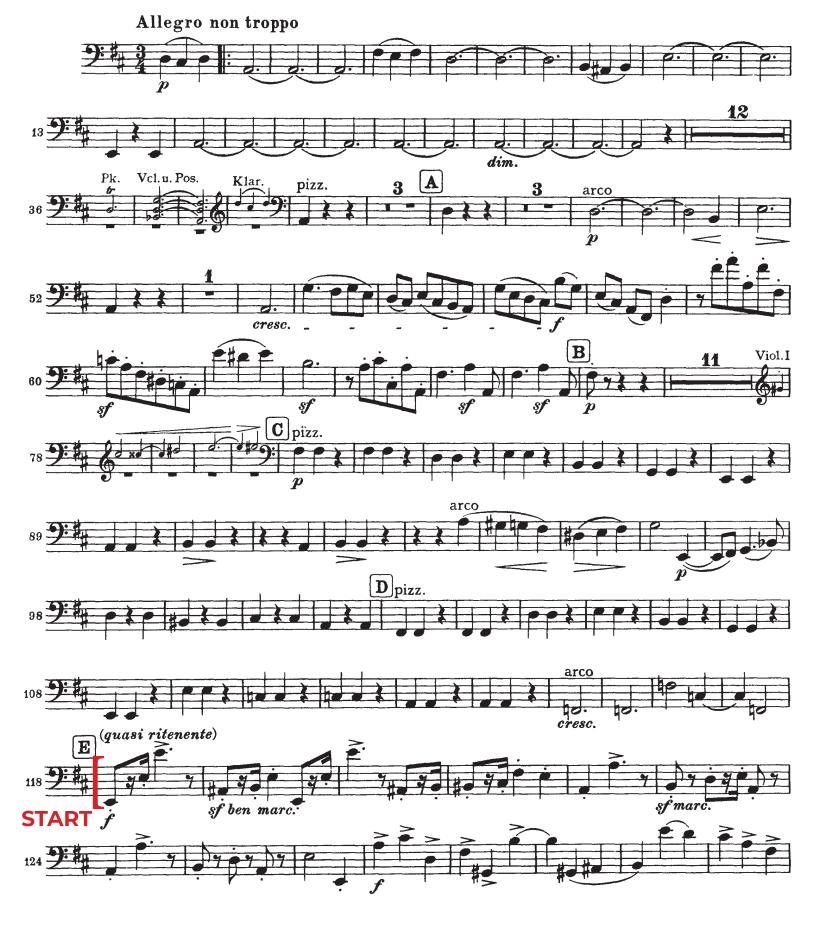

#### **Excerpt**

Composer: Brahms, Johannes Title: Symphony No. 2, Movement 1 Edition: Leipzig: Breitkopf & Härtel, n.d.(ca.1927) Tempo: Quarter Note = 92 Notes: Letter E to F Public Domain Source: https://imslp.org/wiki/Special:ReverseLookup/37958

The All-State Etude and Excerpt will be reduced on the day of the audition. The etudes and excerpts provided are the official audition music. Other sources, methods, and editions may be different - including etude numbers, measure numbers, and rehearsal letters. Students will be evaluated against the attached music.

## **FOA All-State Audition Requirements 2023** Symphonic (11-12) Bass - Excerpt Brahms, Johannes, Symphony No. 2, Movement 1 - Quarter Note = 92