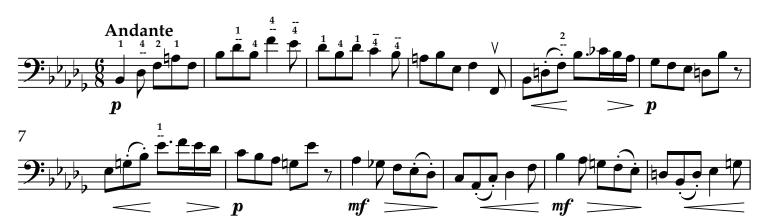

#### <u>Etude</u>

Composer: Sturm, Wilhelm Title: 110 Studies, Op. 20, No. 53 Edition: Notated from original public domain version for FOA Tempo: Dotted Quarter = 72 Notes: Public Domain Source:

### **FOA All-State Audition Requirements 2023** Symphonic (11-12) Bass - Etude Sturm, Wilhelm, 110 Studies, Op. 20, No. 53 - Dotted Quarter = 72