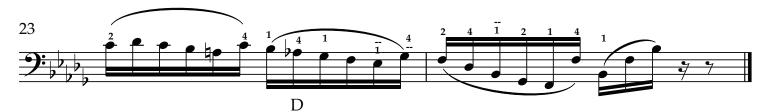

#### <u>Etude</u>

Composer: Sturm, Wilhelm Title: 110 Studies, Op. 20, No. 53 Edition: Notated from original public domain version for FOA Tempo: Dotted Quarter = 72 Notes: Public Domain Source:

### **FOA All-State Audition Requirements 2023** Symphonic (11-12) Bass - Etude Sturm, Wilhelm, 110 Studies, Op. 20, No. 53 - Dotted Quarter = 72