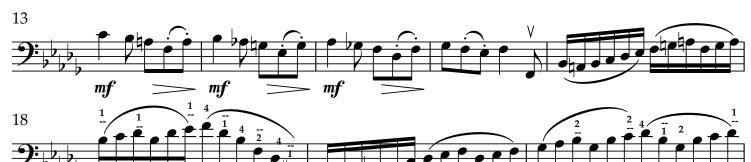

#### <u>Etude</u>

Composer: Sturm, Wilhelm Title: 110 Studies, Op. 20, No. 53 Edition: Notated from original public domain version for FOA Tempo: Dotted Quarter = 72 Notes: Public Domain Source:

### **FOA All-State Audition Requirements 2023** Symphonic (11-12) Bass - Etude Sturm, Wilhelm, 110 Studies, Op. 20, No. 53 - Dotted Quarter = 72