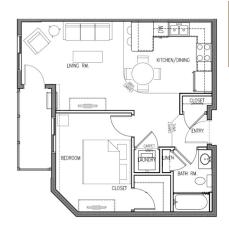

## 551 Victory Ave S Sartell, MN 56377

Floor Plans & Pricing (All Prices Subject to Change)

Plan A - \$725.00

1 BD/1 BA

638 sq ft

BATH RM.

LINEN D

Plan C - \$800.00 1 BD/1 BA 745 sq ft