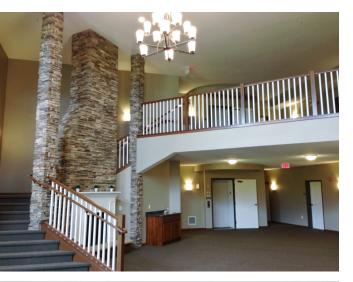

ictory Court offers spacious living with all the features of home.

- Washer/Dryer in Every Home
- 9 FT Ceilings
- Stainless Steel Appliances
- Walk-In Closets
- Controlled Entry Key FOB System
- Tuck Under/Detached Garages
- Community Room
- Theater Room
- Fitness Center
- Elevator
- Smoke-Free/Pet-Free Community
- Tuck Under Garages: \$75.00/Month Detached Garages: \$60.00/Month
- Security Deposit: \$500.00
  Application Fee: \$35.00/Adult
- Rent Includes: Heat, Water/Sewer, Refuse

## Victory Court Apartments