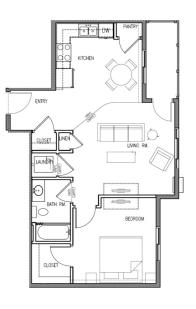

Plan D -\$800.00

Plan E -\$900.00

2 BD/1 BA

942 sq ft

1 BD/1 BA

748 sq ft

0

KITCHEN