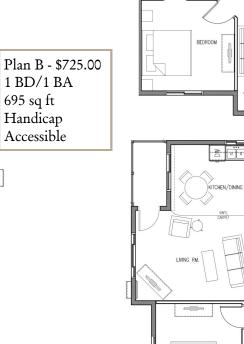

## 551 Victory Ave S Sartell, MN 56377

Floor Plans & Pricing (All Prices Subject to Change)

Plan A - \$725.00

1 BD/1 BA

638 sq ft

BATH RM.

LINEN D

Plan C - \$800.00 1 BD/1 BA 745 sq ft