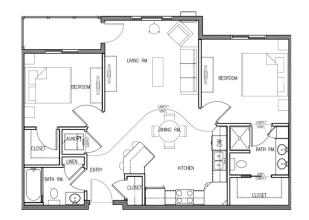

LIVING RM.

BEDROOM

BATH RM.

ENTRY

CLOSET

Plan G/H - \$925.00 2 BD/2 BA 953 sq ft