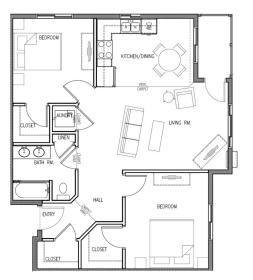

## 551 Victory Ave S Sartell, MN 56377

Floor Plans & Pricing (All Prices Subject to Change)

Plan A - \$725.00

1 BD/1 BA

638 sq ft

BATH RM.

LINEN D

Plan C - \$800.00 1 BD/1 BA 745 sq ft