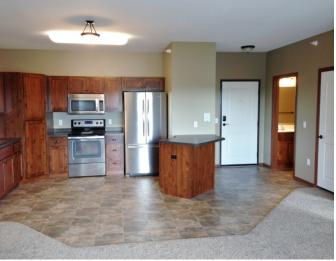

ictory Court offers spacious living with all the features of home.

- Washer/Dryer in Every Home
- 9 FT Ceilings
- Stainless Steel Appliances
- Walk-In Closets
- Controlled Entry Key FOB System
- Tuck Under/Detached Garages
- Community Room
- Theater Room
- Fitness Center
- Elevator
- Smoke-Free/Pet-Free Community
- Tuck Under Garages: \$75.00/Month Detached Garages: \$60.00/Month
- Security Deposit: \$500.00
  Application Fee: \$35.00/Adult
- Rent Includes: Heat, Water/Sewer, Refuse

## Victory Court Apartments