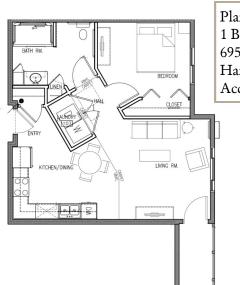

## 551 Victory Ave S Sartell, MN 56377

Floor Plans & Pricing (All Prices Subject to Change)

Plan A - \$725.00

1 BD/1 BA

638 sq ft

BATH RM.

LINEN D

Plan C - \$800.00 1 BD/1 BA 745 sq ft