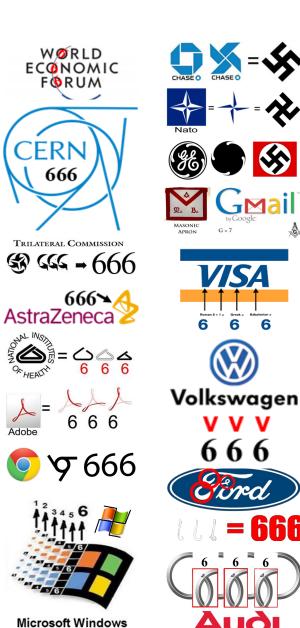

## 666 - MARK OF THE BEAST SIGNATURES

## SIGN AND SYMBOLS OF THE LUCIFERIAN SYNOGOGUE OF SATAN ON EARTH

The purpose of this illustration is to observe some of the many Luciferian Motifs, Hidden in Plain Sight as Corporate Logos and the like. Primarily, the Biblical inference to the Name, Number and Mark of the Beast is deduced as 666. It is said that the Beast is disclosed as the AntiChrist of the Bible that is coming to 'Save Humanity'. In the Rockefeller Plaza, this 'LORD' is depicted as Prometheus who Stole the Fire of Illumination. He dared bring it to Humanity' against YHVH's Decreed of having a 'Prime Directive' not to. The Human Bloodlines such as the Rockefellers and the Rothschild, for example claim to have this Serpent or Dragon Blood and Power and Authority to Rule over Earth. Lucifer has given his Kingdoms on Erath, for the moment to Subjugate all Humanity with. Such Bloodlines thus, control all aspects such as the Money, Medicine, Military, Media, Secret Intelligence gathering apparatuses, World Think Tanks, Religions, Food, Fuel, Education, Entertainment and Industry, Such Motifs are the Signatures of Luciferian Ownership.