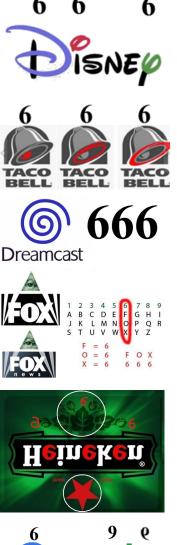

## 666 - MARK OF THE BEAST SIGNATURES

## SIGN AND SYMBOLS OF THE LUCIFERIAN SYNOGOGUE OF SATAN ON EARTH

The purpose of this illustration is to observe some of the many Luciferian Motifs, Hidden in Plain Sight as Corporate Logos and the like. Primarily, the Biblical inference to the Name, Number and Mark of the Beast is deduced as 666. It is said that the Beast is disclosed as the AntiChrist of the Bible that is coming to 'Save Humanity'. In the Rockefeller Plaza, this 'LORD' is depicted as Prometheus who Stole the Fire of Illumination. He dared bring it to Humanity' against YHVH's Decreed of having a 'Prime Directive' not to. The Human Bloodlines such as the Rockefellers and the Rothschild, for example claim to have this Serpent or Dragon Blood and Power and Authority to Rule over Earth. Lucifer has given his Kingdoms on Erath, for the moment to Subjugate all Humanity with. Such Bloodlines thus, control all aspects such as the Money, Medicine, Military, Media, Secret Intelligence gathering apparatuses, World Think Tanks, Religions, Food, Fuel, Education, Entertainment and Industry, Such Motifs are the Signatures of Luciferian Ownership.