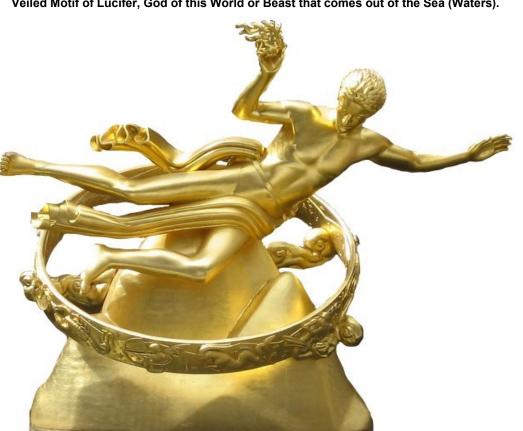

## SIGN AND SYMBOLS OF THE LUCIFERIAN SYNOGOGUE OF SATAN ON EARTH

The purpose of this illustration is to observe some of the many Luciferian Motifs, Hidden in Plain Sight as Corporate Logos and the like. Primarily, the Biblical inference to the Name, Number and Mark of the Beast is deduced as 666. It is said that the Beast is disclosed as the AntiChrist of the Bible that is coming to 'Save Humanity'. In the Rockefeller Plaza, this 'LORD' is depicted as Prometheus who Stole the Fire of Illumination. He dared bring it to Humanity' against YHVH's Decreed of having a 'Prime Directive' not to. The Human Bloodlines such as the Rockefellers and the Rothschild, for example claim to have this Serpent or Dragon Blood and Power and Authority to Rule over Earth. Lucifer has given his Kingdoms on Erath, for the moment to Subjugate all Humanity with. Such Bloodlines thus, control all aspects such as the Money, Medicine, Military, Media, Secret Intelligence gathering apparatuses, World Think Tanks, Religions, Food, Fuel, Education, Entertainment and Industry, Such Motifs are the Signatures of Luciferian Ownership.