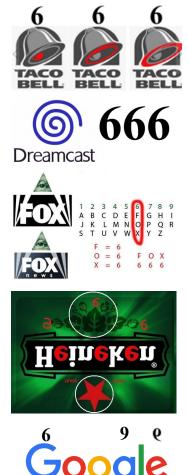

## 666 - MARK OF THE BEAST SIGNATURES

## SIGN AND SYMBOLS OF THE LUCIFERIAN SYNOGOGUE OF SATAN ON EARTH

The purpose of this illustration is to observe some of the many Luciferian Motifs, Hidden in Plain Sight as Corporate Logos and the like. Primarily, the Biblical inference to the Name, Number and Mark of the Beast is deduced as 666. It is said that the Beast is disclosed as the AntiChrist of the Bible that is coming to 'Save Humanity'. In the Rockefeller Plaza, this 'LORD' is depicted as Prometheus who Stole the Fire of Illumination. He dared bring it to Humanity' against YHVH's Decreed of having a 'Prime Directive' not to. The Human Bloodlines such as the Rockefellers and the Rothschild, for example claim to have this Serpent or Dragon Blood and Power and Authority to Rule over Earth. Lucifer has given his Kingdoms on Erath, for the moment to Subjugate all Humanity with. Such Bloodlines thus, control all aspects such as the Money, Medicine, Military, Media, Secret Intelligence gathering apparatuses, World Think Tanks, Religions, Food, Fuel, Education, Entertainment and Industry, Such Motifs are the Signatures of Luciferian Ownership.