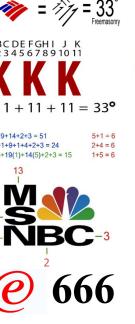

## 666 - MARK OF THE BEAST SIGNATURES

## SIGN AND SYMBOLS OF THE LUCIFERIAN SYNOGOGUE OF SATAN ON EARTH

The purpose of this illustration is to observe some of the many Luciferian Motifs, Hidden in Plain Sight as Corporate Logos and the like. Primarily, the Biblical inference to the Name, Number and Mark of the Beast is deduced as 666. It is said that the Beast is disclosed as the AntiChrist of the Bible that is coming to 'Save Humanity'. In the Rockefeller Plaza, this 'LORD' is depicted as Prometheus who Stole the Fire of Illumination. He dared bring it to Humanity' against YHVH's Decreed of having a 'Prime Directive' not to. The Human Bloodlines such as the Rockefellers and the Rothschild, for example claim to have this Serpent or Dragon Blood and Power and Authority to Rule over Earth. Lucifer has given his Kingdoms on Erath, for the moment to Subjugate all Humanity with. Such Bloodlines thus, control all aspects such as the Money, Medicine, Military, Media, Secret Intelligence gathering apparatuses, World Think Tanks, Religions, Food, Fuel, Education, Entertainment and Industry, Such Motifs are the Signatures of Luciferian Ownership.