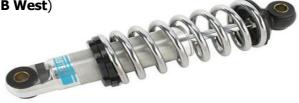

#### **Special Interest**

(Submitted by **JB West**)

Is the coil over your shocks giving you a rough ride?

Here is the way to determine if you are bottoming out and need larger capacity springs. If your coil over does not have an O ring on the shock shaft, use a wire tie. Place the O ring or wire tie at the juncture of the shock body and the shock shaft. Drive the car and see where the O ring or worn tie is located. If it is up near the top of the shaft, them you are bottoming out. Another test is to put a wire tie across two of the coils of the spring. Again drive the car and see if the spring is flexing so much that it breaks the wire tie.

I was having trouble with my Pontiac and Fat man told me to bring the coil overs to Louisville and they would swap them out. They took one look at my old ones and said immediately that they were bottoming out and the springs were not strong enough. They exchanged them for a set with heftier spring capacity. With the above instructions, we will see if one spring size up is enough for the weight of my car of if we need to go higher with the spring.