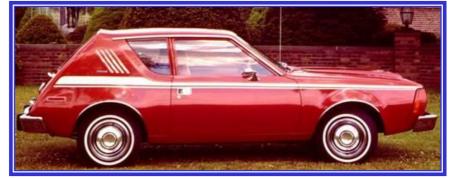

3. 1970 AMC Gremlin.

2. Clyde Barrow, in 1934.

1. The 1930 Cadillac 452, the production V16.