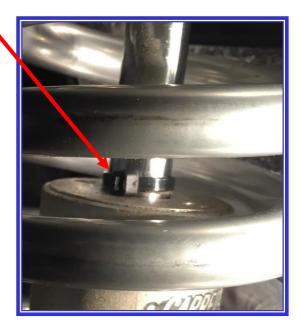

#### **Special Interest**

(Submitted by **JB West**)

Is the coil over your shocks giving you a rough ride?

Here is the way to determine if you are bottoming out and need larger capacity springs. If your coil over does not have an O ring on the shock shaft, use a wire tie. Place the O ring or wire tie at the juncture of the shock body and the shock shaft. Drive the car and see where the O ring or worn tie is located. If it is up near the top of the shaft, them you are bottoming out. Another test is to put a wire tie across two of the coils of the spring. Again drive the car and see if the spring is flexing so much that it breaks the wire tie.

I was having trouble with my Pontiac and Fat man told me to bring the coil overs to Louisville and they would swap them out. They took one look at my old ones and said immediately that they were bottoming out and the springs were not strong enough. They exchanged them for a set with heftier spring capacity. With the above instructions, we will see if one spring size up is enough for the weight of my car of if we need to go higher with the spring.