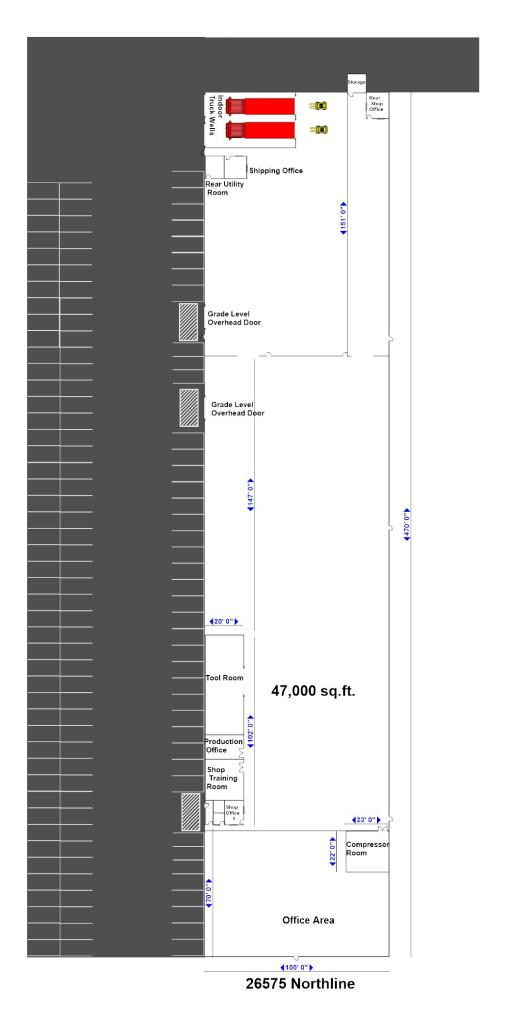

Base Monthly Rent:

**Modified Gross** Lease Type: 18 - 20 ft. Ceiling: Office SF: 4,600

Drive-In Bavs: 1 Bay, 2 Truck Wells

47,000 sq.ft. of light industrial for lease. Air conditioned warehouse. New Parking lot and landscaping.

#### **General Information**

26575 Northline Tax ID/APN: 263960770 **Building Name:** Gross Building Area:

Industrial Type: Flex Space, Industrial-Business Park, 47,000 SF Building/Unit Size (RSF): 47,000 SF Manufacturing, Mixed Use, Light Industrial, Self

47,000 SF Storage, Warehouse/Distribution Usable Size (USF): 3.51 Acres Land Area:

LIGHT INDUSTRIAL Zoning:

**Available Space** 

Suite/Unit Number: 26575 Rent Escalators: Fixed Lease Space Available: 47,000 SF Offices: Minimum Divisible: 47,000 SF Office SF: 4,600 Maximum Contiguous: 47,000 SF Parking Spaces: 110 Space Type: Relet Drive In Bays: 1 Ceiling Height: 20 Date Available: 7/1/2021 Call Lease Rate: Clear Height: 18