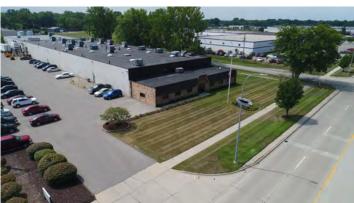

# 47,000 Sq. Ft. For Lease 26575 Northline Rd, Taylor, MI 48180

Listing ID:

Status: Active

**Industrial For Lease** Property Type:

Flex Space, Industrial-Business Park Industrial Type:

47,000 SF Contiguous Space: Total Available: 47,000 SF Lease Rate: Call

Base Monthly Rent:

**Modified Gross** Lease Type: 18 - 20 ft. Ceiling: Office SF: 4,600

Drive-In Bavs: 1 Bay, 2 Truck Wells

47,000 sq.ft. of light industrial for lease. Air conditioned warehouse. New Parking lot and landscaping.

Call Rea Construction at 734-946-8730 for a tour. 1 Mile From Detroit Metropolitan Airport.