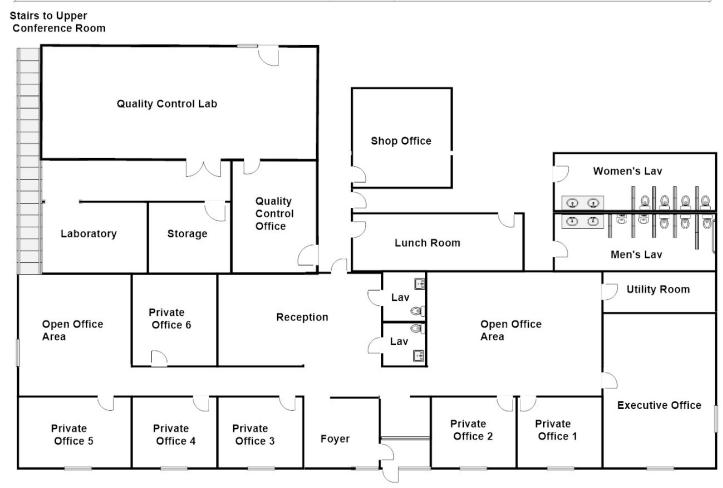

47,000 SF Storage, Warehouse/Distribution Usable Size (USF): 3.51 Acres Land Area:

LIGHT INDUSTRIAL Zoning:

**Available Space** 

Suite/Unit Number: 26575 Rent Escalators: Fixed Lease Space Available: 47,000 SF Offices: Minimum Divisible: 47,000 SF Office SF: 4,600 Maximum Contiguous: 47,000 SF Parking Spaces: 110 Space Type: Relet Drive In Bays: 1 Ceiling Height: 20 Date Available: 7/1/2021 Call Lease Rate: Clear Height: 18

Lease Type: **Modified Gross** 

**Area & Location** 

Property Located Between: Beech Daly and Lang

Highway Access:

Airports: Detroit Metropolitan

**Building Related** 

Total Number of Buildings: Surface Parking Type: Number of Stories: 1 **Total Parking Spaces:** 110 50 Office Space SF: 4600 SF Column Spacing: **Property Condition:** Good 0 Passenger Elevators: Year Built: 1989 Freight Elevators: 0