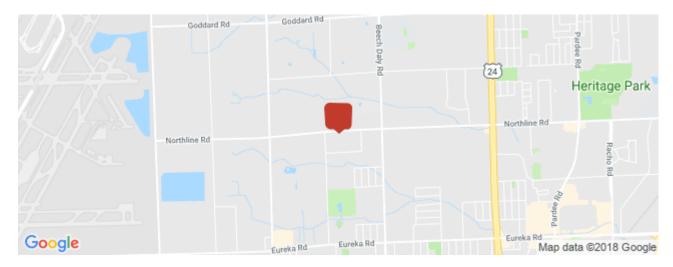

### Location

Address: 26575 Northline Rd, Taylor, MI 48180 MSA: Detroit-Warren-Dearborn County: Submarket: Airport District

Lease Type: **Modified Gross** 

**Area & Location** 

Property Located Between: Beech Daly and Lang

Highway Access:

Airports: Detroit Metropolitan

**Building Related** 

Total Number of Buildings: Surface Parking Type: Number of Stories: 1 **Total Parking Spaces:** 110 50 Office Space SF: 4600 SF Column Spacing: **Property Condition:** Good 0 Passenger Elevators: Year Built: 1989 Freight Elevators: 0