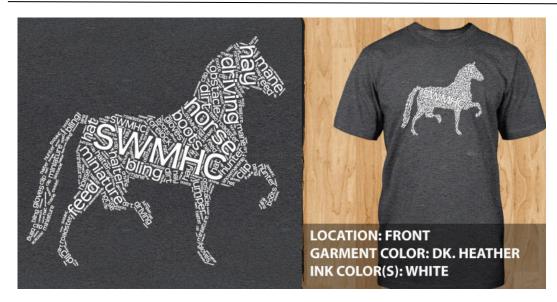

## SWMHC T-SHIRT ORDER FORM DEADLINE APRIL 1ST

NAME PHONE

Gildan Softstyle® T-Shirt 65% polyester, 35% cotton Seamless double-needle 3/4" collar Taped neck and shoulders Rolled forward shoulder Double-needle sleeve and bottom hem Tubular fit for minimal torque Tear away label

## SALE PROCEEDS GO TO SUPPORT SWMHC YOUTH ACTIVITIES

Shirt Price Youth- Adult XL-\$20.00 2XL-4XL- \$25.00

Shirts will be available to pick up at May 2-4 show, Central Regionals June 13-15

or can be mailed for postage cost