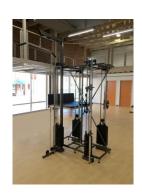

## **Specifications:**

Vendor Part Number: MMD2

Function: MMD2 is a rectangular module that can hold up to 6 pulleys. One pulley can be substituted for a ladder holding a slant board or a closed-chain trainer.

Product Dimension: 52"x 24"x 76.5", 40 lbs.

Shipping: Ships UPS / FedEx or LTL inside a pulley box.