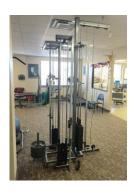

## **Specifications:**

Vendor Parts Number: MMS1

Function: MMS1 is a square module that can hold up to 4 pulleys. One pulley (or one side) can be substituted for a ladder holding a slant board or a closed-chain trainer.

Product Dimension: 24"x 24"x 76.5", 25 lbs.

Shipping: Ships UPS / FedEx or LTL inside a pulley box.