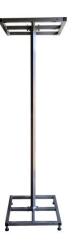

## **Specifications:**

Vendor Parts Number: MMS1

Function: MMS1 is a square module that can hold up to 4 pulleys. One pulley (or one side) can be substituted for a ladder holding a slant board or a closed-chain trainer.

Product Dimension: 24"x 24"x 76.5", 25 lbs.

Shipping: Ships UPS / FedEx or LTL inside a pulley box.