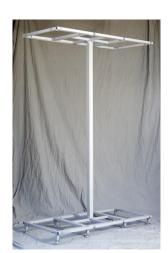

## **Specifications:**

Vendor Part Number: MMD2

Function: MMD2 is a rectangular module that can hold up to 6 pulleys. One pulley can be substituted for a ladder holding a slant board or a closed-chain trainer.

Product Dimension: 52"x 24"x 76.5", 40 lbs.

Shipping: Ships UPS / FedEx or LTL inside a pulley box.