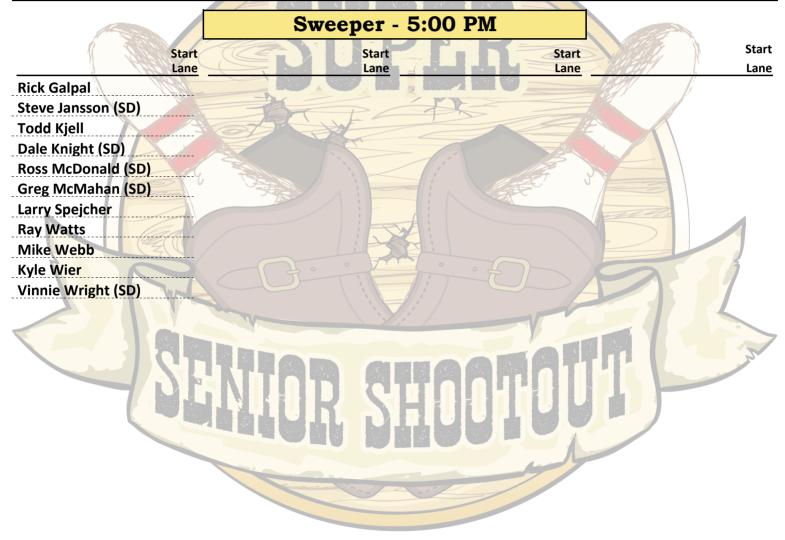

## South Point Super Senior Shootout

900 Global SS Sweeper Roster

Players from 7 states are entered in this event

## 11 Total Entries; 5 Super-Duper Senior (SD) Entries

Players' ages are calculated as of November 17, 2024. Please advise Senior Shootout management if you are - or will be - a Super-Duper Senior (SD: age 70 or greater) and ARE NOT listed as such.