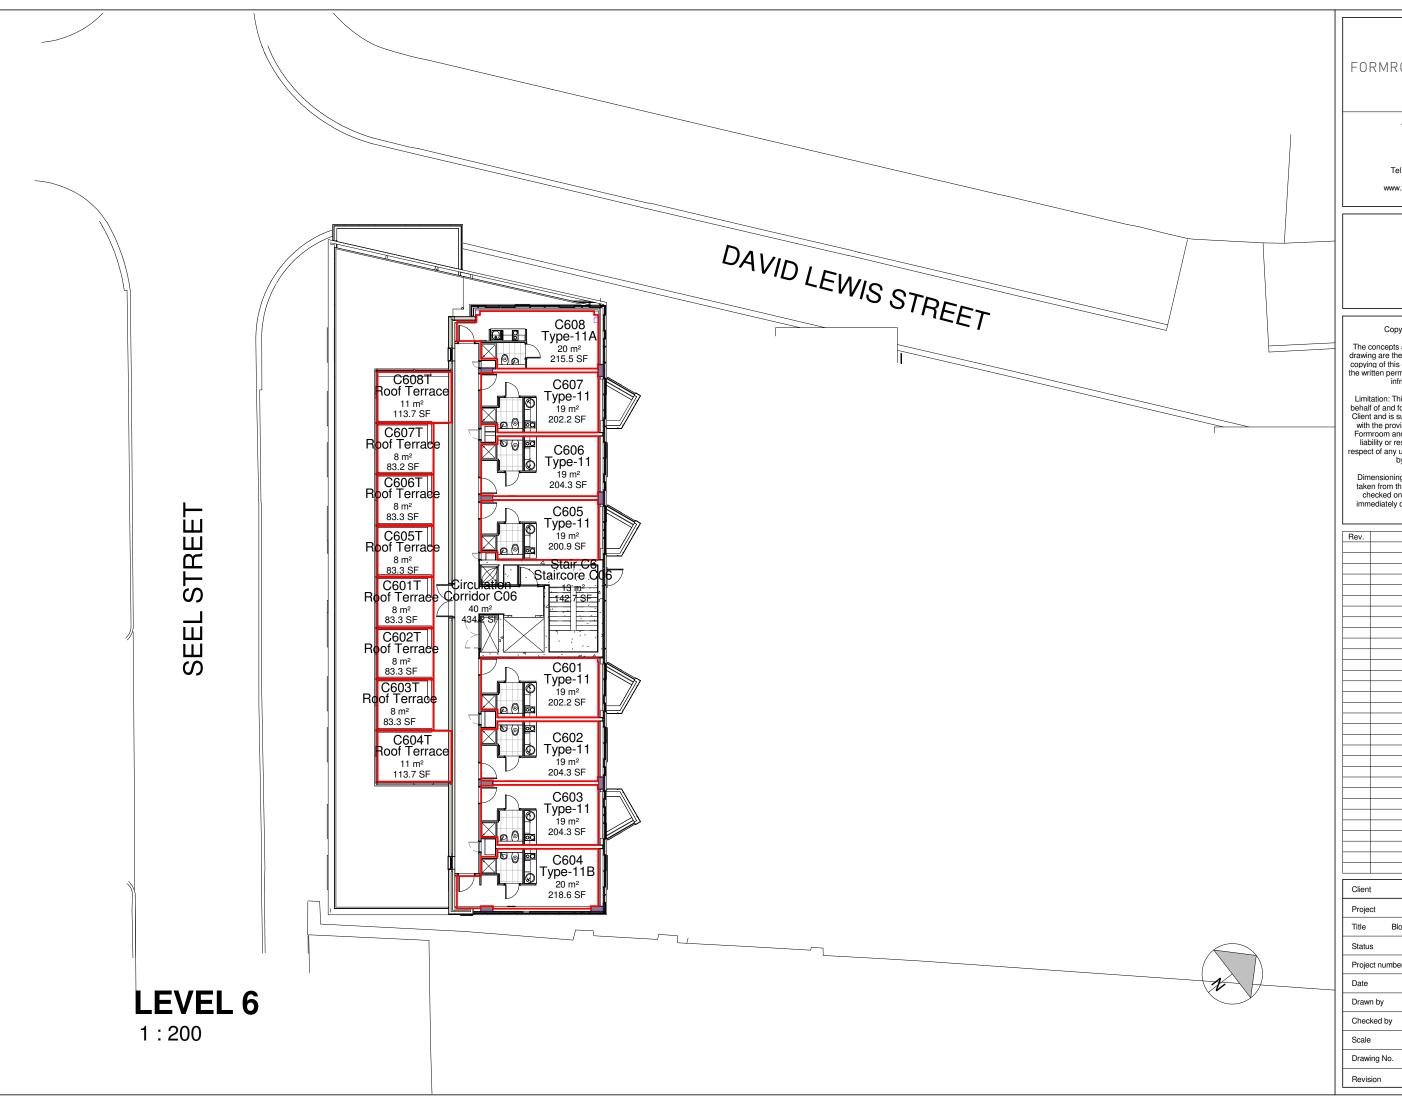

| Client         | Vermont                          |   |
|----------------|----------------------------------|---|
| Project        | Seel Street - Liverpool          |   |
| Title Blo      | ck C Conveyancing Plan - Level 6 |   |
| Status         | Construction                     |   |
| Project number | r 0251                           |   |
| Date           | 01/14/15                         |   |
| Drawn by       | RJ                               |   |
| Checked by     | Checker                          | 1 |
| Scale          | 1 : 200@A3                       |   |
| Drawing No.    | 0251_80_524                      | 1 |
| Revision       |                                  |   |