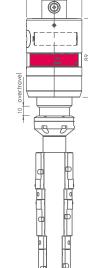

**Technical data** Protection class

Resolution

Linearity

Max. feed

Mass

Tool holder

Signal transmission

Transmission power

Frequency band

Operating range Battery (2 pieces)

## Blum worldwide Service & Support

IP67

0 dBm

15 m

12 Bit / 0,15 μm

Z: 6 mm | X/Y: 6°

Radio (BRC Technology) 2,4000 – 2,4835 GHz

Saft Lithium LS14500 (AA 3,6V)

BTH 50 (HSK, SK, BT, VDI, ...)

1,2 kg bis 1,5 kg (depending from type)

-20 °C ... +70 °C | +5 °C ... +50 °C

without limiting

1 % of the measuring range

More than 40 subsidiaries and service offices.

www.blum-novotest.com