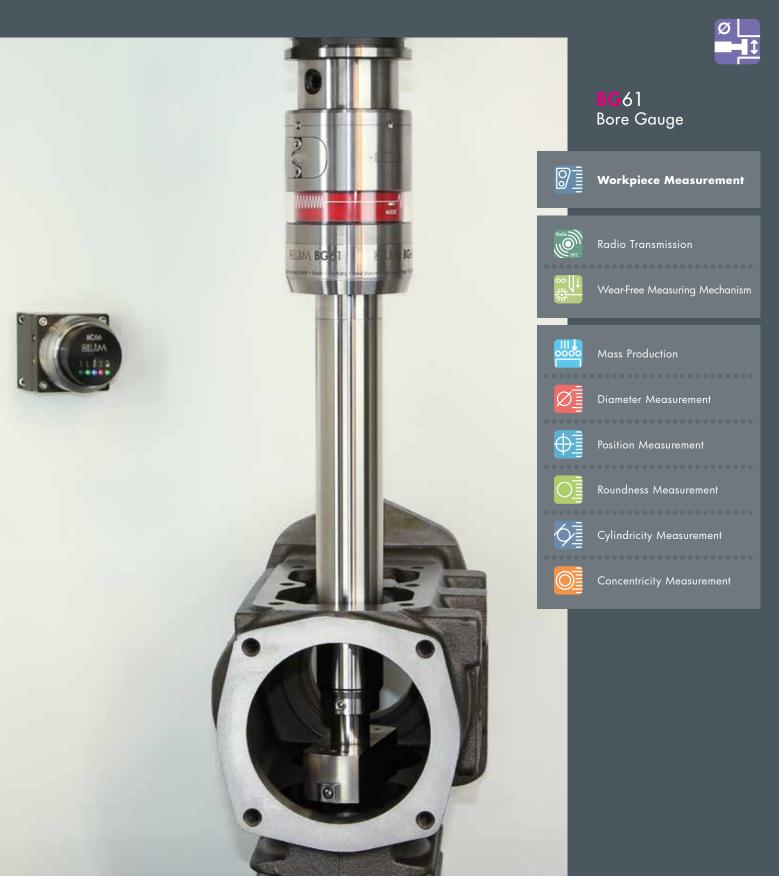

Bore Gauge **BG**61

# BG61 | Bore Gauge | Tactile workpiece measuring system with BRC radio transmission

# Customized solution for determination of multiple characteristics in bore production

- Solution with up to 8 individual measuring elements
- Measurement of diameter, position, cylindricity, roundness and concentricity
- Instant process control due to calculation of tool compensation values
- Machine-independent measuring system

#### Your benefit:

- Extremely fast measurement
- Measurement in initial setting
- Easy pairing procedure between BG and receiver
- Use of up to 16 measuring systems with one receiver
- Elimination of costly post-process measuring station
- High production quality and increased productivity
- Robust design