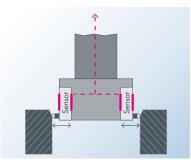

#### **BRC Radio Technology**

Sequential use of up to 16 measuring systems with one radio receiver.

Collision protection: max. overtravel

Storage/Operating temperature

BG61 in cylinder block production

Measuring principle BG61