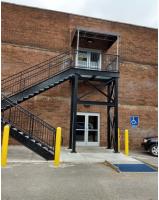

Students entering through these doors should walk straight down the hallway, turn right and take the elevator or stairs down to the Lower Level. Turn right off the elevator or stairs. The dance studio is down the hallway on the left.