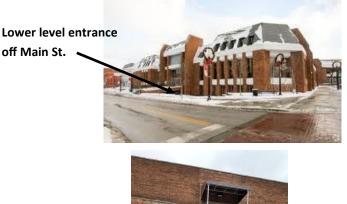

## **SUMMER 2024 PARKING INFO FOR FDA**

Parking is available on Main St., St. Clair St. & Job and Family Services parking lot in the evenings.

This is the entrance from the back parking lot.

Parking lot entrance is off of South Saint Clair St. across from a Dollar Bank sign.