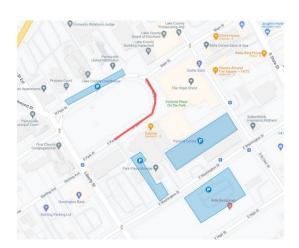

## **Street Construction: May 15 - August 15** No parking on south-side of Painesville Square

## **Alternative Parking**

- Behind 58 S Park Place (old Huntington Bank)
- 10 spaces reserved on N Park Place for Subway & Mmm...Yummy customers
- S St. Clair Street public parking lot
- Washington Street public parking lot