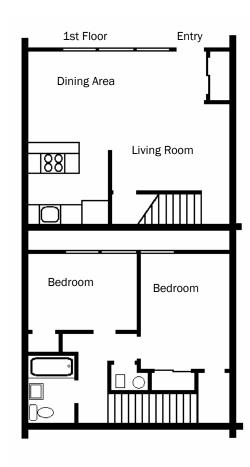

ay 30% of income to a rental payment and this includes utilities.

If affordability and a convenient location are what you've been searching for — look no further than Platte View Apartments.



614 East "M" Street Casper, WY 82601

PH: 307-234-9932

www.beacon.cc/platteview.html

Fax 307-265-6144





Managed By:

www.beacon.cc

209 S. 19th St., Suite 100 \* Omaha, NE 68102 Phone: 402-341-0892

### Affordable One, Two and Three Bedroom Apartments





614 East M Street Casper, WY 82601 Tel: (307) 234-9932

Toll Free: 888-298-0888

## One Bedroom One Bath 667 Sq Ft



### **Income Guide**

### Platte View Apartments

- 1 Person = 27,900 \*as of 05/01/2019
- 2 Person = 31,900
- 3 Person = 35,900
- 4 Person = 39,850
- 5 Person = 43,050
- 6 Person = 46,250

## Two Bedroom One Bath 839 Sq Ft







# Three Bedroom One Bath 1,000 Sq Ft



| Rent    |  |
|---------|--|
| Deposit |  |