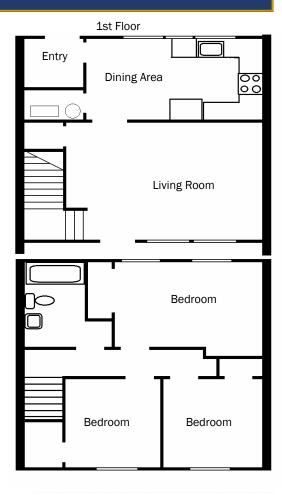

# Three Bedroom One Bath 1,000 Sq Ft

| Rent    |  |
|---------|--|
| Deposit |  |