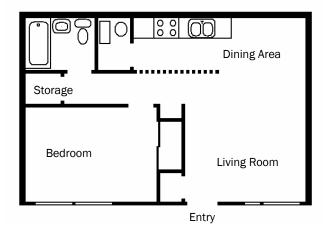

acent to a city park and nestled along the banks of the Platte River. Established cottonwood trees provide summer shade and give character to the community.

Rental rates are based on income so qualifying households will only pay 30% of income to a rental payment and this includes utilities.

If affordability and a convenient location are what you've been searching for — look no further than Platte View Apartments.



614 East "M" Street Casper, WY 82601

PH: 307-234-9932

www.beacon.cc/platteview.html

Fax 307-265-6144





Managed By:

www.beacon.cc

209 S. 19th St., Suite 100 \* Omaha, NE 68102 Phone: 402-341-0892

### Affordable One, Two and Three Bedroom Apartments





614 East M Street Casper, WY 82601 Tel: (307) 234-9932

Toll Free: 888-298-0888

## One Bedroom One Bath 667 Sq Ft



### **Income Guide**

### Platte View Apartments

- 1 Person = 27,900 \*as of 05/01/2019
- 2 Person = 31,900
- 3 Person = 35,900
- 4 Person = 39,850
- 5 Person = 43,050
- 6 Person = 46,250

## Two Bedroom One Bath 839 Sq Ft







# Three Bedroom One Bath 1,000 Sq Ft



| Rent    |  |
|---------|--|
| Deposit |  |