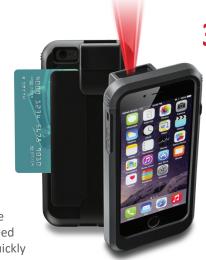

#### **Easily Answer Inquiries**

When you're asked "Where's my package?" Qtrak has the answer in seconds.

QTrak can provide detailed reports showing every package's progress from the loading dock or front

desk to the recipient's hands.