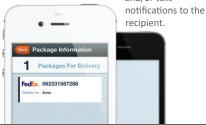

### **Recipient not Home?**

With QTrak, you can log attempted deliveries and automatically send a customizable email and/or text

convenient. But when you need to really turnover a busy queue of recipients waiting to claim their delivery, the Pro Scanner steps into high gear with