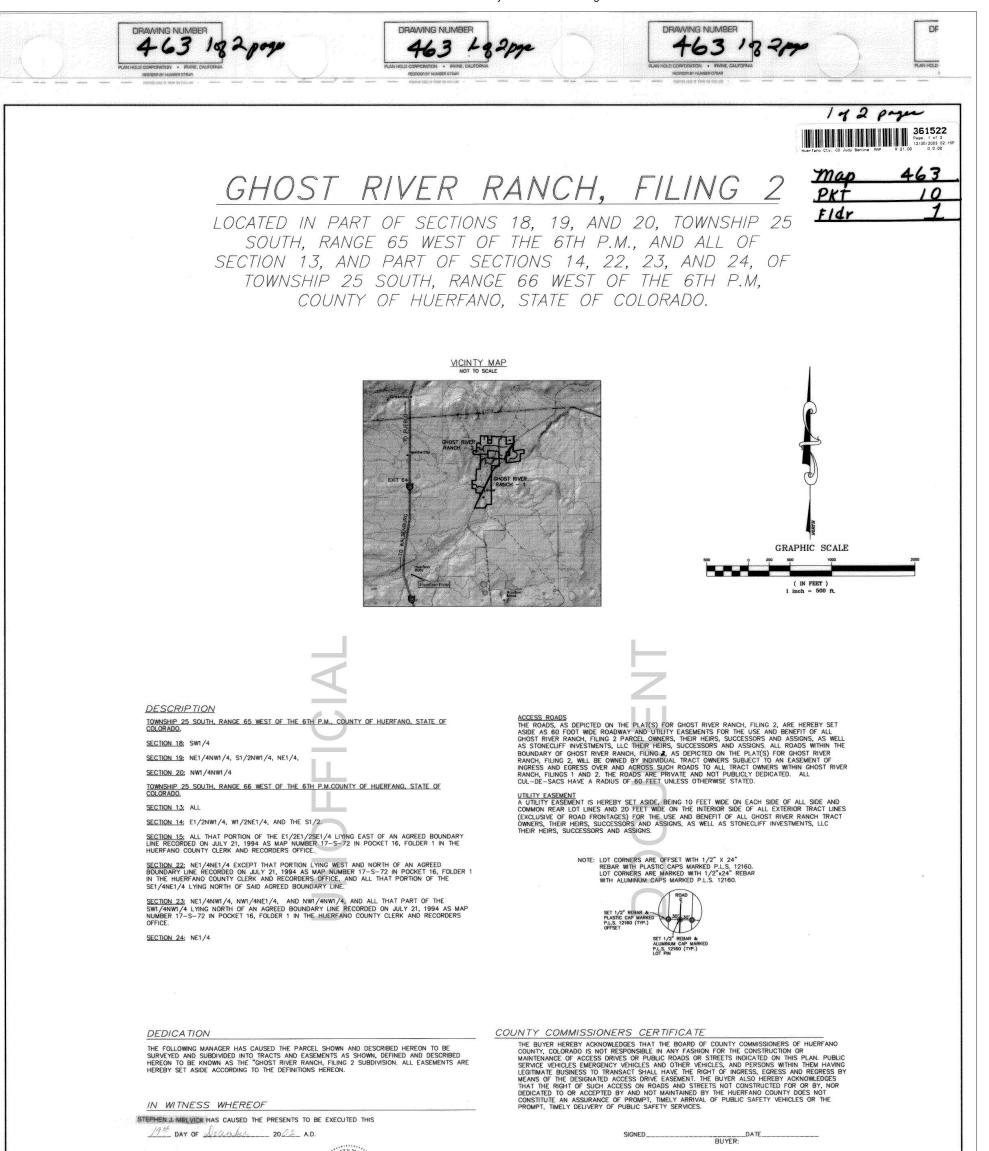

theCountyRecorder - Print Page

SIGNED Stephen J. Melvick SURVEYOR'S CERTIFICATE STONE CLIFF INVESTMENTS, LLC I, GARY L. TERRY, A DULY REGISTERED SURVEYOR IN THE STATE OF COLORADO, DO HEREBY CERTIFY THAT THE SURVEY REPRESENTED BY THIS PLAT WAS SURVEYED UNDER MY DIRECTION AND IS CORRECT TO THE BEST OF MY KNOWLEDGE AND BELIEF. UBLIC STATE OF COLORADO) COUNTY OF EL Paro ) SS E OF COLORAS THE FORGOING DEDICATION WAS ACKNOWLEDGED BEFORE ME THIS 19th DAY OF Alternativ 20 03 A.D. BY Stephen of Melinick AND WITNESS MY HAND AND SEAL \_ <u>Zlighbeth</u> Malurices MY COMMISSION EXPIRES \_ 2/3/2007 GARY L. TERRY DATE: COLORADO P.L.S. 12160 STONE CLIFF INVESTMENTS, LLC RECEPTION NO. 356304 DATE: NOV. 24, 2003 GHOST RIVER RANCH, FILING 2 LOCATED IN PART OF SECTIONS 18, 19, AND 20, TOWNSHIP 25 SOUTH, RANGE 65 WEST OF THE 6TH P.M., AND ALL OF SECTIONS 13, AND PART OF SECTIONS 14, 22, 23, AND 24, OF TOWNSHIP 25 SOUTH, RANGE 66 WEST OF THE 6TH P.M., COUNTY OF HUERFAND, STATE OF COLORADO. STONE CLIFF INVESTMENTS, LLC. P.O. BOX 62052, COLORADO SPRINGS, COLORADO 80962, (719)277-7278 GT-11 TERRY SURVEYING, INC. DRAWN BY: G. TERRY DRAWING NO.: 913-03A CHECKED BY: P.O. BOX 851, TRINIDAD, CO. 81082 (719) 846-6921 3175-03 1 OF SHEET 3 OB I