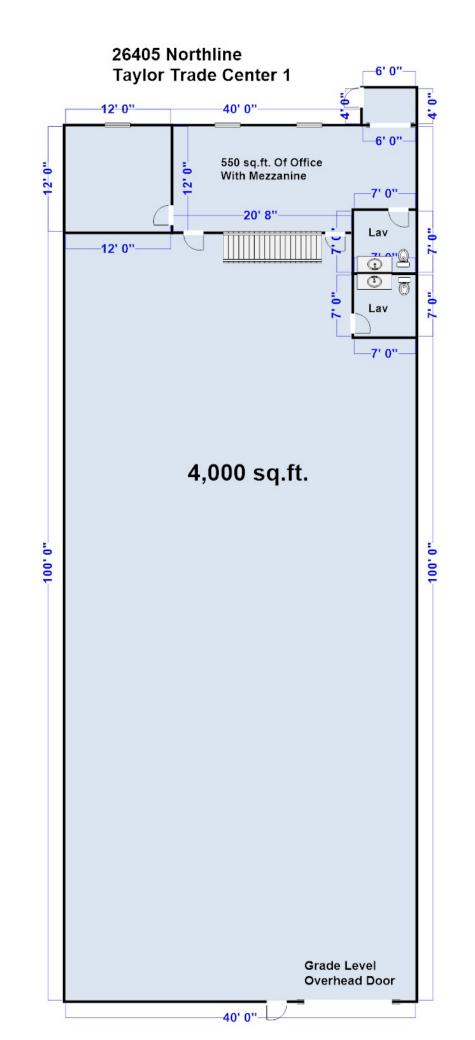

er of Buildings:<br>Number of Stories:<br>Office Space SF:<br>Property Condition:<br>Year Built:<br>Year Renovated:<br>Roof Type:<br>Construction/Siding:<br>Parking Ratio: | 2<br>1<br>550 SF<br>Good<br>1978<br>2014<br>Flat<br>Brick<br>1.8 (per 1000 SF)                                                                                | Parking Type:<br>Total Parking Spaces:<br>Column Spacing:<br>Passenger Elevators:<br>Freight Elevators:<br>Amps:<br>Volts:<br>X-Phase:<br>Heat Type: | Surface<br>8<br>40<br>0<br>200<br>220<br>3<br>Natural Gas             |

| Lighting:        | Metal Halide |
|------------------|--------------|
| Internet Access: | Cable        |

## Land Related

Water Service: Sewer Type: Municipal Municipal

#### Location



## **Property Images**



taylor trade center 2





26405 Northline layout

## **Property Contacts**



### Yvon Rea

Rea Construction 248-217-0482 [M] 734-946-8730 [O] darren@reaconstruction.net

Page 4