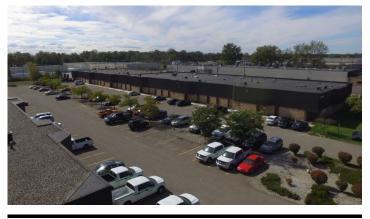

# **4000 sq.ft. For Lease** 26405 Northline Rd, Taylor, MI 48180

Listing ID: Status: Property Type: Industrial Type: Contiguous Space: Total Available: Lease Rate: Base Monthly Rent: Lease Type: Ceiling: Office SF: Drive-In Bays: 30334662 Active Industrial For Lease Flex Space, Industrial-Business Park 4,000 SF 4,000 SF \$6 - 6.25 PSF (Annual) \$2,000 - 2,083 Modified Gross 18 - 20 ft. 550 SF 1 Bay





## **Overview/Comments**

 $4,000~{\rm sq.ft.}$  of light industrial for lease in Taylor Trade Center 1. Call Rea Construction at 734-946-8730 for a tour. 1 Mile From Detroit Metropolitan Airport.



## QR Code

Scan this image with your mobile device:

## **General Information**

| Tax ID/APN:<br>Industrial Type:<br>Zoning:                                                                                                                                            | 263960770<br>Flex Space, Industrial-Business Park,<br>Manufacturing, Mixed Use, Light Industrial, Self<br>Storage, Warehouse/Distribution<br>LIGHT INDUSTRIAL | Building Name:<br>Gross Building Area:<br>Building/Unit Size (RSF):<br>Usable Size (USF):<br>Land Area:                                              | Taylor Trade Center