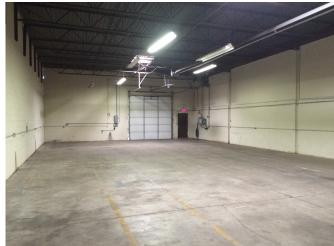

mber of Buildings:<br>Number of Stories:<br>Office Space SF:<br>Property Condition:<br>Year Built:<br>Year Renovated:<br>Roof Type:<br>Construction/Siding:<br>Parking Ratio: | 2<br>1<br>550 SF<br>Good<br>1978<br>2014<br>Flat<br>Brick<br>1.8 (per 1000 SF)                                                                                | Parking Type:<br>Total Parking Spaces:<br>Column Spacing:<br>Passenger Elevators:<br>Freight Elevators:<br>Amps:<br>Volts:<br>X-Phase:<br>Heat Type: | Surface<br>8<br>40<br>0<br>200<br>220<br>3<br>Natural Gas             |

| Lighting:        | Metal Halide |
|------------------|--------------|
| Internet Access: | Cable        |

## Land Related

Water Service: Sewer Type: Municipal Municipal

#### Location



## **Property Images**



taylor trade center 2





26405 Northline layout

## **Property Contacts**



### Yvon Rea

Rea Construction 248-217-0482 [M] 734-946-8730 [O] darren@reaconstruction.net

Page 4