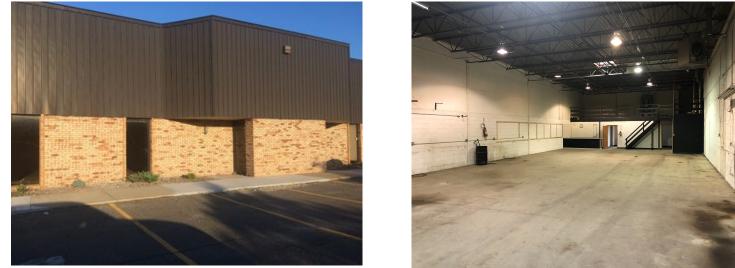

|
| Total Number of Buildings:<br>Number of Stories:<br>Office Space SF:<br>Property Condition:<br>Year Built:<br>Year Renovated:<br>Roof Type:<br>Construction/Siding:<br>Parking Ratio: | 2<br>1<br>550 SF<br>Good<br>1978<br>2014<br>Flat<br>Brick<br>1.8 (per 1000 SF)                                                                                | Parking Type:<br>Total Parking Spaces:<br>Column Spacing:<br>Passenger Elevators:<br>Freight Elevators:<br>Amps:<br>Volts:<br>X-Phase:<br>Heat Type: | Surface<br>8<br>40<br>0<br>200<br>220<br>3<br>Natural Gas             |

| Lighting:        | Metal Halide |
|------------------|--------------|
| Internet Access: | Cable        |

## Land Related

Water Service: Sewer Type: Municipal Municipal

#### Location



## **Property Images**



taylor trade center 2





26405 Northline layout

## **Property Contacts**



### Yvon Rea

Rea Construction 248-217-0482 [M] 734-946-8730 [O] darren@reaconstruction.net

Page 4