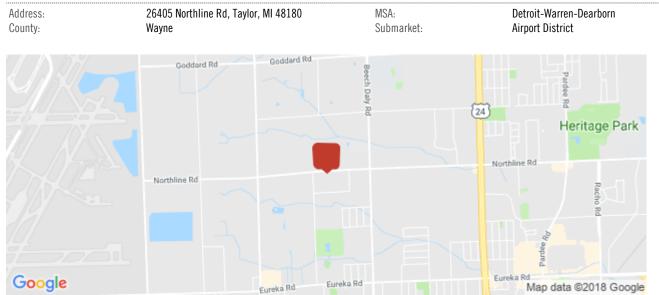

# **4000 sq.ft. For Lease** 26405 Northline Rd, Taylor, MI 48180

Listing ID: Status: Property Type: Industrial Type: Contiguous Space: Total Available: Lease Rate: Base Monthly Rent: Lease Type: Ceiling: Office SF: Drive-In Bays: 30334662 Active Industrial For Lease Flex Space, Industrial-Business Park 4,000 SF 4,000 SF \$6 - 6.25 PSF (Annual) \$2,000 - 2,083 Modified Gross 18 - 20 ft. 550 SF 1 Bay

## **General Information**

| Tax ID/APN:<br>Industrial Type:<br>Zoning:                                                                                                                                            | 263960770<br>Flex Space, Industrial-Business Park,<br>Manufacturing, Mixed Use, Light Industrial, Self<br>Storage, Warehouse/Distribution<br>LIGHT INDUSTRIAL | Building Name:<br>Gross Building Area:<br>Building/Unit Size (RSF):<br>Usable Size (USF):<br>Land Area:                                              | Taylor Trade Center 1<br>45,000 SF<br>4,000 SF<br>4,000 SF<br>4 Acres |
|---------------------------------------------------------------------------------------------------------------------------------------------------------------------------------------|---------------------------------------------------------------------------------------------------------------------------------------------------------------|------------------------------------------------------------------------------------------------------------------------------------------------------|-----------------------------------------------------------------------|
| Available Space                                                                                                                                                                       |                                                                                                                                                               |                                                                                                                                                      |                                                                       |
| Suite/Unit Number:<br>Space Available:<br>Minimum Divisible:<br>Maximum Contiguous:<br>Space Type:<br>Date Available:<br>Lease Rate:<br>Lease Type:                                   | 26405<br>4,000 SF<br>4,000 SF<br>4,000 SF<br>Relet<br>10/01/2018<br>\$6 - 6.25 PSF (Annual)<br>Modified Gross                                                 | Rent Escalators:<br>Offices:<br>Office SF:<br>Parking Spaces:<br>Drive In Bays:<br>Ceiling Height:<br>Clear Height:                                  | Fixed Lease<br>1<br>550 SF<br>0<br>1<br>20<br>18                      |
| Area & Location                                                                                                                                                                       |                                                                                                                                                               |                                                                                                                                                      |                                                                       |
| Property Located Between:<br>Highway Access:<br>Airports:                                                                                                                             | Beech Daly and Lang<br>194<br>Detroit Metropolitan                                                                                                            |                                                                                                                                                      |                                                                       |
| Building Related                                                                                                                                                                      |                                                                                                                                                               |                                                                                                                                                      |                                                                       |
| Total Number of Buildings:<br>Number of Stories:<br>Office Space SF:<br>Property Condition:<br>Year Built:<br>Year Renovated:<br>Roof Type:<br>Construction/Siding:<br>Parking Ratio: | 2<br>1<br>550 SF<br>Good<br>1978<br>2014<br>Flat<br>Brick<br>1.8 (per 1000 SF)                                                                                | Parking Type:<br>Total Parking Spaces:<br>Column Spacing:<br>Passenger Elevators:<br>Freight Elevators:<br>Amps:<br>Volts:<br>X-Phase:<br>Heat Type: | Surface<br>8<br>40<br>0<br>200<br>220<br>3<br>Natural Gas             |