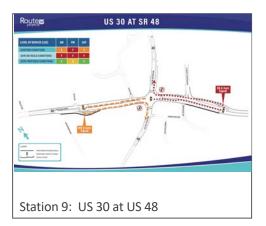

#### **QUESTIONS AND COMMENTS**

Andy Blenko (AB): Requested additional explanation on the modified R' or displaced left turn.

Scott Thompson Graves (STG) and Rachel Duda (RD) responded: To make the left at the intersection travelers will go thru the intersection and make a u-turn further down.

Duane Kucera (DK): What is the reason for the intersection at sheets and the school to be re-aligned.

Scott Thompson-Graves (STG): By aligning the intersection they can create safer more efficient traffic movements thru the intersection. By eliminating the off-set intersection travelers can see the on-coming traffic.

Rachel Duda (RD): With the offsets right turns always have the right of way, which can cause traffic issues at the adjacent intersection and travelers leaving the Sheetz.

Duane Kucera (DK): Suggested to speak with the school regarding the intersection shift and their school traffic and bus stacking all being in one intersection.