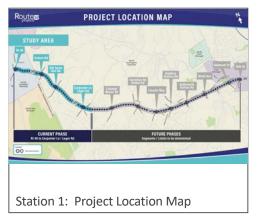

### **Open House Summary**

Uniontown, PA – The Pennsylvania Department of Transportation (PennDOT) Districts 12-0 and 11-0 are currently developing plans for the Route 30, Western Segment portion of the project. The purpose of the meeting is to preview preliminary engineering plans that have been developed for the western segment of the project (from the Route 48 intersection to Carpenter Lane/Leger Road) to modernize the US 30 corridor infrastructure in order to improve safety, mobility, and economic vitality. The meeting will be conducted in an open house format with an updated project video and display boards.

#### 05/17/2019

Plans Display Route 30 Corridor -- Western Segment Irwin Borough and North Versailles Township, Westmoreland and Allegheny counties

Uniontown, PA – The Pennsylvania Department of Transportation (PennDOT) Districts 12-0 and 11-0 are currently developing plans for the Route 30, Western Segment portion of the project. The purpose of the meeting is to preview preliminary engineering plans that have been developed for the western segment of the project (from the Route 48 intersection to Carpenter Lane/Leger Road) to modernize the US 30 corridor infrastructure in order to improve safety, mobility, and economic vitality. The meeting will be conducted in an open house format with an updated project video and display boards.