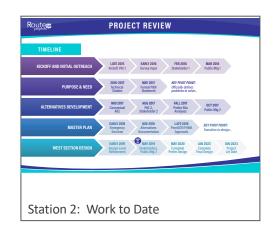

### **Open House Summary**

Uniontown, PA – The Pennsylvania Department of Transportation (PennDOT) Districts 12-0 and 11-0 are currently developing plans for the Route 30, Western Segment portion of the project. The purpose of the meeting is to preview preliminary engineering plans that have been developed for the western segment of the project (from the Route 48 intersection to Carpenter Lane/Leger Road) to modernize the US 30 corridor infrastructure in order to improve safety, mobility, and economic vitality. The meeting will be conducted in an open house format with an updated project video and display boards.

#### 05/17/2019

Plans Display Route 30 Corridor -- Western Segment Irwin Borough and North Versailles Township, Westmoreland and Allegheny counties

Uniontown, PA – The Pennsylvania Department of Transportation (PennDOT) Districts 12-0 and 11-0 are currently developing plans for the Route 30, Western Segment portion of the project. The purpose of the meeting is to preview preliminary engineering plans that have been developed for the western segment of the project (from the Route 48 intersection to Carpenter Lane/Leger Road) to modernize the US 30 corridor infrastructure in order to improve safety, mobility, and economic vitality. The meeting will be conducted in an open house format with an updated project video and display boards.