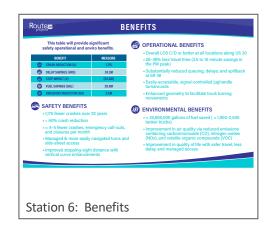

Joe Szczur opened with statements regarding the corridor improvements including the median barrier on the first 2 mile section. Penn DOT is pleased with the design consultants and their efforts to this point on the project and how much effort they put into creating a design that responded to so many of the specific requests that have come in to date from the various public and stakeholder meetings. The project finance will be going towards this first phase of the project.