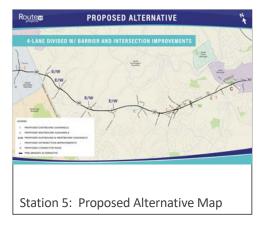

Joe Szczur opened with statements regarding the corridor improvements including the median barrier on the first 2 mile section. Penn DOT is pleased with the design consultants and their efforts to this point on the project and how much effort they put into creating a design that responded to so many of the specific requests that have come in to date from the various public and stakeholder meetings. The project finance will be going towards this first phase of the project.

### PROJECT SCOPE OF WORK

Scott Thompson Graves explained the design updates for this first phase of the project.

Following these opening comments the video of the road way design improvements was viewed by the public officials present at the meeting.