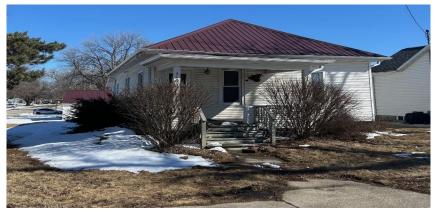

1

Vacant

**Price Alone:** Approximate Age: Style: **Bedrooms:** Siding: Roof Age: Lot Size: House Sq. Ft: Garage: Living Room Flooring: Bathroom Main: Basement: Furnace: Central Air: 24 Mo. Ave. Gas/Elec:

\$120,000 NEW PRICE \$95,000.00 1920 Bungalow Vinyl Steel 50' X 140' 1,152 2 car detached Carpet Full F/A Yes

| Kitchen Details:  |                            |
|-------------------|----------------------------|
| Cabinets:         | Painted                    |
| Frig:             | yes                        |
| Stove:            | yes                        |
| Dishwasher:       | yes                        |
| Garbage Disposal: | No                         |
| Dining Space:     | No                         |
| Flooring:         | vinyl                      |
| Dining Room:      | No                         |
| Laundry Location: | Main                       |
| Washer/Dryer:     | Yes                        |
| Water Heater:     | Gas                        |
| Elec. Panel:      | Breakers                   |
| Sump Pump:        | No                         |
| Net Taxes:        | \$1,446                    |
| Terms of Sale/    | Cash                       |
| Possession:       | Cash/Upon Final Settlement |
|                   |                            |