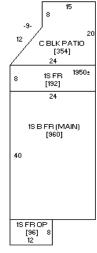

1

Vacant

**Price Alone:** Approximate Age: Style: **Bedrooms:** Siding: Roof Age: Lot Size: House Sq. Ft: Garage: Living Room Flooring: Bathroom Main: Basement: Furnace: Central Air: 24 Mo. Ave. Gas/Elec:

\$120,000 NEW PRICE \$95,000.00 1920 Bungalow Vinyl Steel 50' X 140' 1,152 2 car detached Carpet Full F/A Yes

| Kitchen Details:  |                            |
|-------------------|----------------------------|
| Cabinets:         | Painted                    |
| Frig:             | yes                        |
| Stove:            | yes                        |
| Dishwasher:       | yes                        |
| Garbage Disposal: | No                         |
| Dining Space:     | No                         |
| Flooring:         | vinyl                      |
| Dining Room:      | No                         |
| Laundry Location: | Main                       |
| Washer/Dryer:     | Yes                        |
| Water Heater:     | Gas                        |
| Elec. Panel:      | Breakers                   |
| Sump Pump:        | No                         |
| Net Taxes:        | \$1,446                    |
| Terms of Sale/    | Cash                       |
| Possession:       | Cash/Upon Final Settlement |
|                   |                            |