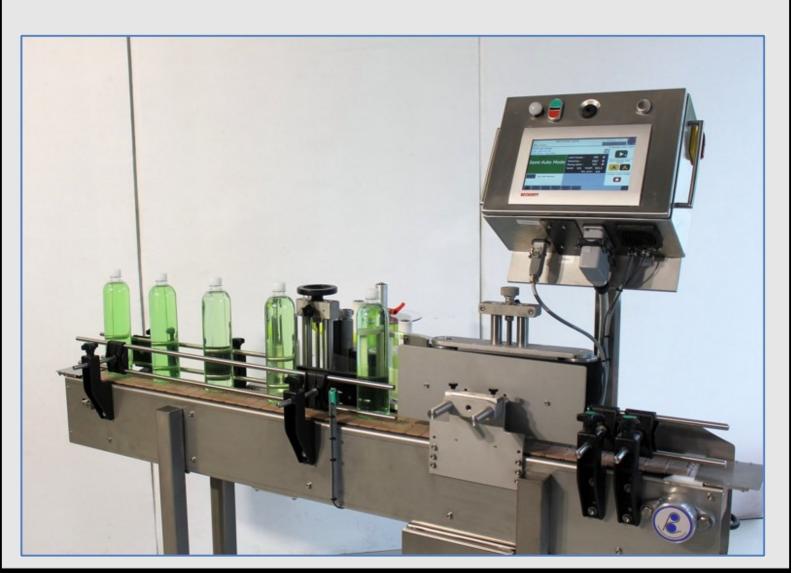

www.baumann-industries.com sales@baumann-industrie.com Tel. + 61 (2) 720 521 70

BAUMANN conveyor belt feed labellers with modular plastic chain conveyors are designed for the wrap-around labelling of cylindrical products and for front and back labelling,