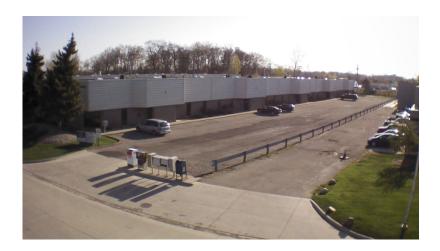

olumn Spacing:       | 50                |        |
| Property Condition:        | Average          | Passenger Elevators:  | 0                 |        |
| Year Built:                | 1986             | Freight Elevators:    | 0                 |        |
| Year Renovated:            | 2016             | Amps:                 | 200               |        |
| Roof Type:                 | Flat             | Volts:                | 208               |        |
| Construction/Siding:       | Aluminum Siding  | X-Phase:              | 3                 | Daga 1 |

| Heat Type:       | Natural Gas  |  |  |
|------------------|--------------|--|--|
| Lighting:        | Metal Halide |  |  |
| Internet Access: | Cable        |  |  |

#### Land Related



#### Location



### **Property Images**







## **Property Contacts**



Rea Construction 734-946-8730

**Yvon Rea** 

Page 3