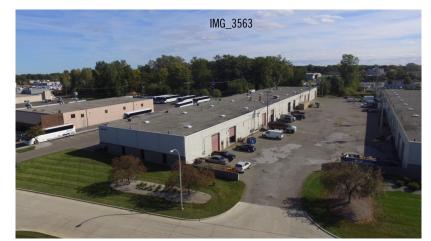

umn Spacing:       | 50                |        |
| Property Condition:        | Average          | Passenger Elevators:  | 0                 |        |
| Year Built:                | 1986             | Freight Elevators:    | 0                 |        |
| Year Renovated:            | 2016             | Amps:                 | 200               |        |
| Roof Type:                 | Flat             | Volts:                | 208               |        |
| Construction/Siding:       | Aluminum Siding  | X-Phase:              | 3                 | Daga 1 |

| Heat Type:       | Natural Gas  |  |  |
|------------------|--------------|--|--|
| Lighting:        | Metal Halide |  |  |
| Internet Access: | Cable        |  |  |

#### Land Related



#### Location



### **Property Images**







## **Property Contacts**



Rea Construction 734-946-8730

**Yvon Rea** 

Page 3