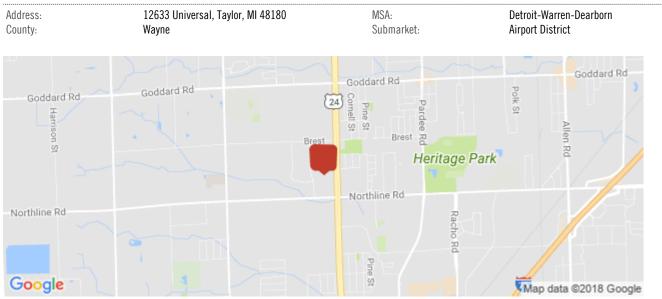

# **6,400 sq.ft. For Lease** 12633 Universal, Taylor, MI 48180

Listing ID:

Status: Property Type: Industrial Type: Contiguous Space: Total Available: Lease Rate: Base Monthly Rent: Lease Type: Ceiling: Office SF: Drive-In Bays: Active Industrial For Lease Flex Space, Industrial-Business Park 6,400 sf 6,400 sf Call Us Modified Gross 18 - 20 ft. 840 sf 2 Bay

Property Located Between:Telegraph and Beech DalyHighway Access:I94Airports:Detroit Metropolitan