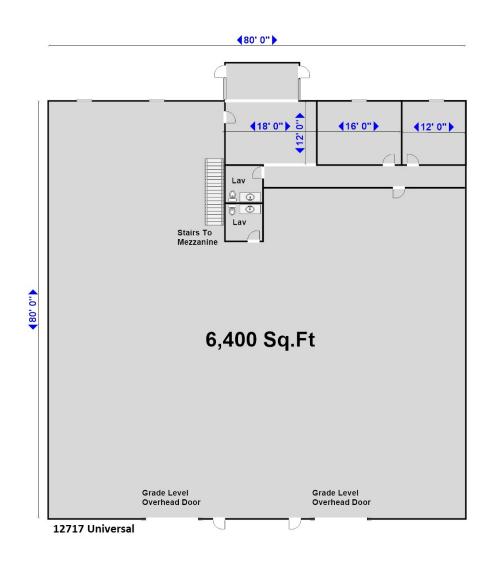

# **6,400 sq.ft. For Lease** 12633 Universal, Taylor, MI 48180

Listing ID:

Status: Property Type: Industrial Type: Contiguous Space: Total Available: Lease Rate: Base Monthly Rent: Lease Type: Ceiling: Office SF: Drive-In Bays: Active Industrial For Lease Flex Space, Industrial-Business Park 6,400 sf 6,400 sf Call Us Modified Gross 18 - 20 ft. 840 sf 2 Bay

**Overview/Comments** 

For Lease By Owner. 6,400 sq.ft. of light industrial in Metro Telegraph Industrial Park. Call Rea Construction at 734-946-8730 for a showing. Gross Lease, we pay for building taxes, insurance, landscaping and snow removal. We own 2 million square feet of light industrial buildings to accommodate your growth.

#### **General Information**

| Tax ID/APN:         | 263960770                                   | Building Name:            | Universal Trade Center 1 |
|---------------------|---------------------------------------------|---------------------------|--------------------------|
| Industrial Type:    | Flex Space, Industrial-Business Park,       | Gross Building Area:      | 36,000 SF                |
|                     | Manufacturing, Light Industrial, Warehouse/ | Building/Unit Size (RSF): | 6,400                    |
|                     | Distribution                                | Usable Size (USF):        | 6,400                    |
| Zoning:             | LIGHT INDUSTRIAL                            | Land Area:                | 2.61 Acres               |
| Available Space     |                                             |                           |                          |
| Suite/Unit Number:  | 12717                                       | Offices:                  | 2                        |
| Space Available:    | 6,400 SF                                    | Office SF:                | 840 SF                   |
| Minimum Divisible:  | 6,400 SF                                    | Parking Spaces:           | 16                       |
| Maximum Contiguous: | 6,400SF                                     | Loading Docks:            | 0                        |
| Space Type:         | Relet                                       | Loading Doors:            | 0                        |
| Date Available:     | 07/01/2018                                  | Drive In Bays:            | 2                        |
| Lease Rate:         |                                             | Ceiling Height:           | 20                       |
| Lease Type:         | Modified Gross                              | Clear Height:             | 18                       |
| Area & Location     |                                             |                           |                          |
| <u> </u>            |                                             |                           |                          |