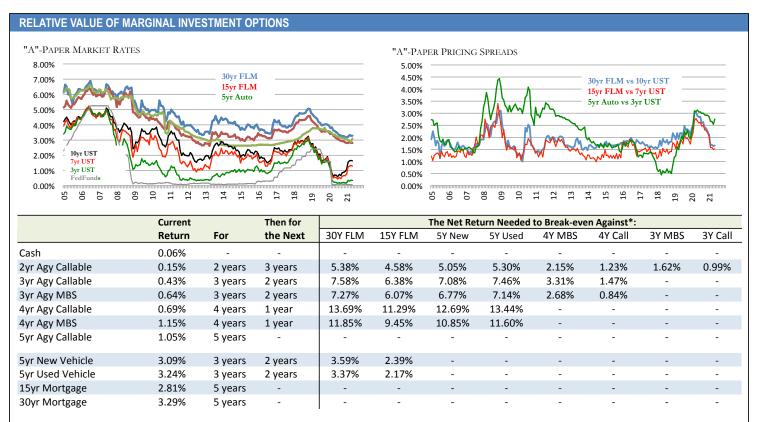

#### STRATEGIC ASSESSMENT OF RELATIVE VALUE INVESTMENT AND FUNDING OPTIONS

<sup>\*</sup> Best relative value noted by probabilites of achieving "break-even" returns

#### **RELATIVE VALUE OF MARGINAL FUNDING OPTIONS**

|                     | Current |         | Then for | The Net Co | st Needed to | Break-even | Against*: |
|---------------------|---------|---------|----------|------------|--------------|------------|-----------|
|                     | Cost    | For     | the Next | 3Y CD      | 3Y FHLB      | 2Y CD      | 2Y FHLB   |
| Share Draft         | 0.09%   | 1 year  | 2 years  | 0.84%      | 0.81%        | 0.89%      | 0.65%     |
| Regular Savings     | 0.14%   | 1 year  | 2 years  | 0.82%      | 0.79%        | 0.84%      | 0.60%     |
| Money Market        | 0.17%   | 1 year  | 2 years  | 0.80%      | 0.77%        | 0.81%      | 0.57%     |
| FHLB Overnight      | 0.26%   | 1 year  | 2 years  | 0.76%      | 0.73%        | 0.72%      | 0.48%     |
| Catalyst Settlement | 1.25%   | 1 year  | 2 years  | 0.26%      | 0.23%        | -0.14%     | -0.51%    |
| 6mo Term CD         | 0.26%   | 6 mos   | 2.5 yrs  | 0.66%      | 0.63%        | 0.57%      | 0.41%     |
| 6mo FHLB Term       | 0.25%   | 6 mos   | 2.5 yrs  | 0.66%      | 0.63%        | 0.57%      | 0.41%     |
| 6mo Catalyst Term   | 0.25%   | 6 mos   | 2.5 yrs  | 0.66%      | 0.63%        | 0.57%      | 0.41%     |
| 1yr Term CD         | 0.37%   | 1 year  | 2 years  | 0.70%      | 0.67%        | 0.61%      | 0.37%     |
| 1yr FHLB Term       | 0.27%   | 1 year  | 2 years  | 0.75%      | 0.72%        | 0.71%      | 0.47%     |
| 2yr Term CD         | 0.49%   | 2 years | 1 year   | 0.79%      | 0.73%        | -          | -         |
| 2yr FHLB Term       | 0.37%   | 2 years | 1 year   | 1.03%      | 0.97%        | -          | -         |
| 3yr Term CD         | 0.59%   | 3 years | -        | -          | -            | -          | -         |
| 3yr FHLB Term       | 0.57%   | 3 years | -        | -          | -            | -          | -         |