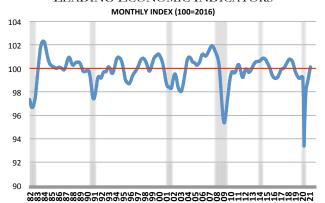

## US LEADING ECONOMICS INDICATORS INCREASE IN APRIL

The Conference Board Leading Economic Index had its second consecutive solid gain in April, a sign the economy's recovery from the pandemic is gathering momentum.

The leading economic index rose 1.6% in April after a 1.3% gain in March. It was the strongest gain since last July. The U.S. LEI suggests the economy's upward trend should continue and growth may even accelerate in the near term.

The index has recovered fully from its COVID-19 contraction.

The coincident economic index, a measure of current activity, rose 0.3% in April following a 0.9% gain in the prior month. The lagging index rose 1.8% after a 3.7% decline in March.

#### STRATEGICALLY FOR CREDIT UNIONS

With April's large monthly gain to start the second quarter, the U.S. LEI has now recovered fully from its COVID-19 contraction—surpassing the index's previous peak, reached at the very onset of the global pandemic in January 2020.

While employment and production have not recovered to their prepandemic levels yet, the U.S. LEI suggests the economy's upward trend should continue and growth may even accelerate in the near term. The Conference Board now forecasts real GDP could grow around 8 to 9 percent (annualized) in the second quarter, with yearover-year economic growth reaching 6.4 percent for 2021.

The composite economic indexes are the key elements in an analytic system designed to signal peaks and troughs in the business cycle.

The leading, coincident, and lagging economic indexes are essentially composite averages of several individual leading, coincident, or lagging indicators. They are constructed to summarize and reveal common turning point patterns in economic data in a clearer and more convincing manner than any individual component – primarily because they smooth out some of the volatility of individual components.