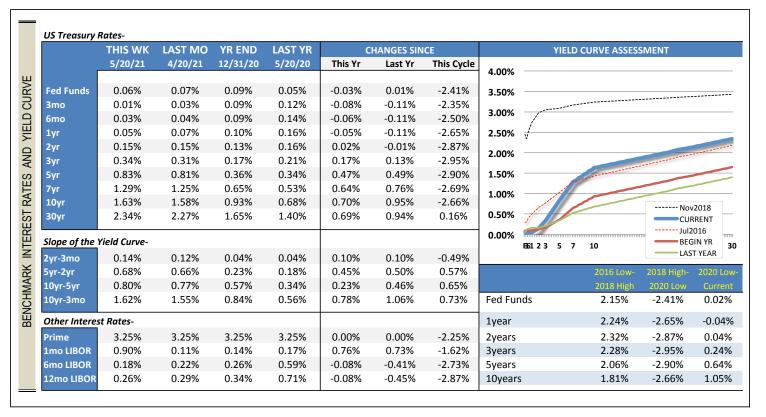

|              | THIS WK | YR END   | PCT C | HANGES |
|--------------|---------|----------|-------|--------|
|              | 5/20/21 | 12/31/20 | YTD   | 12Mos  |
| DJIA         | 34,084  | 30,606   | 11.4% | 34.1%  |
| S&P 500      | 4,159   | 3,756    | 10.7% | 37.8%  |
| NASDAQ       | 13,535  | 12,888   | 5.0%  | 45.5%  |
| Crude Oil    | 62.05   | 48.52    | 27.9% | 103.7% |
| Avg Gasoline | 3.02    | 2.24     | 34.6% | 47.3%  |
| Gold         | 1,882   | 1,895    | -0.7% | 11.5%  |

#### AVERAGE CREDIT UNION RATES AND RATE SENSITIVITY

|             | THIS WK | YTD C  | hange     | Chg in Curr | ent Cycle* | Rate S | ensitivity |
|-------------|---------|--------|-----------|-------------|------------|--------|------------|
|             | 5/20/21 | Rate   | Benchmark | Rate        | Benchmark  | YTD    | Cycle      |
| Classic CC  | 10.81%  | -0.02% | 0.00%     | -0.88%      | -2.25%     | 0%     | 39%        |
| Platinum CC | 9.10%   | 0.00%  | 0.00%     | -1.17%      | -2.25%     | 0%     | 52%        |
| 48mo Veh    | 2.99%   | 0.01%  | 0.02%     | -0.67%      | -2.83%     | 50%    | 24%        |
| 60mo Veh    | 3.09%   | 0.01%  | 0.17%     | -0.68%      | -2.71%     | 6%     | 25%        |
| 72mo Veh    | 3.39%   | -0.02% | 0.32%     | -0.73%      | -2.49%     | -6%    | 29%        |
| HE LOC      | 3.93%   | 0.10%  | 0.00%     | -1.63%      | -2.25%     | 0%     | 72%        |
| 10yr HE     | 4.71%   | 0.33%  | 0.47%     | -0.81%      | -2.51%     | 70%    | 32%        |
| 15yr FRM    | 2.81%   | -0.03% | 0.59%     | -1.77%      | -1.98%     | -5%    | 90%        |
| 30yr FRM    | 3.29%   | 0.11%  | 0.70%     | -1.77%      | -1.61%     | 16%    | 110%       |
|             |         |        |           |             |            |        |            |
| Sh Drafts   | 0.09%   | 0.00%  | -0.03%    | -0.05%      | -2.39%     | 0%     | 2%         |
| Reg Svgs    | 0.14%   | 0.00%  | -0.03%    | -0.05%      | -2.39%     | 0%     | 2%         |
| MMkt-10k    | 0.17%   | -0.02% | -0.03%    | -0.31%      | -2.39%     | 67%    | 13%        |
| MMkt-50k    | 0.23%   | -0.04% | -0.03%    | -0.42%      | -2.39%     | 133%   | 18%        |
| 6mo CD      | 0.26%   | -0.04% | -0.06%    | -0.77%      | -2.49%     | 67%    | 31%        |
| 1yr CD      | 0.37%   | -0.07% | -0.05%    | -1.14%      | -2.69%     | 140%   | 42%        |
| 2yr CD      | 0.49%   | -0.08% | 0.02%     | -1.36%      | -2.83%     | -400%  | 48%        |
| 3yr CD      | 0.59%   | -0.08% | 0.17%     | -1.47%      | -2.71%     | -47%   | 54%        |

| Bmk Begin | Mkt Begin | Last Top | Last Bottom |
|-----------|-----------|----------|-------------|
| 12/31/20  | 12/31/20  | Nov-18   | Jul-16      |
| 3.25%     | 10.83%    | 11.69%   | 11.39%      |
| 3.25%     | 9.10%     | 10.27%   | 9.09%       |
| 0.13%     | 2.98%     | 3.66%    | 2.58%       |
| 0.17%     | 3.08%     | 3.77%    | 2.68%       |
| 0.27%     | 3.41%     | 4.12%    | 3.05%       |
| 3.25%     | 3.83%     | 5.56%    | 4.01%       |
| 0.36%     | 4.38%     | 5.52%    | 4.45%       |
| 0.65%     | 2.84%     | 4.58%    | 3.14%       |
| 0.93%     | 3.18%     | 5.06%    | 3.69%       |
| 0.09%     | 0.09%     | 0.14%    | 0.11%       |
| 0.09%     | 0.14%     | 0.19%    | 0.14%       |
| 0.09%     | 0.19%     | 0.48%    | 0.22%       |
| 0.09%     | 0.27%     | 0.65%    | 0.31%       |
| 0.09%     | 0.30%     | 1.03%    | 0.34%       |
| 0.10%     | 0.44%     | 1.51%    | 0.53%       |
| 0.13%     | 0.57%     | 1.85%    | 0.78%       |
| 0.17%     | 0.67%     | 2.06%    | 1.04%       |